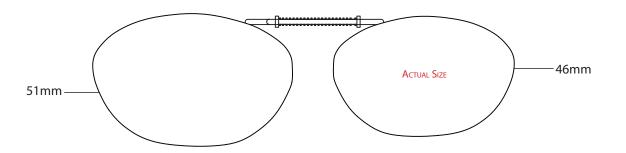

#### Perception® MIRROR LENS CLIP-ONS

20/20 is proud to be the exclusive Canadian distributor of Perception® Mirrored Clip-Ons from Shade Control®. The clip-ons are available with a copper driving lens and a bronze frame in our most popular shapes and sizes.

SUN & UV PROTECTION

 $\mathbf{From}\,\mathbf{20/20}$ Ask how you can become a

Perception® Mirror Lens Clip-On dealer.

clip-on organization.

**SUN & UV PROTECTION** 

The naked truth is always better than the best dressed lie. Ann Landers