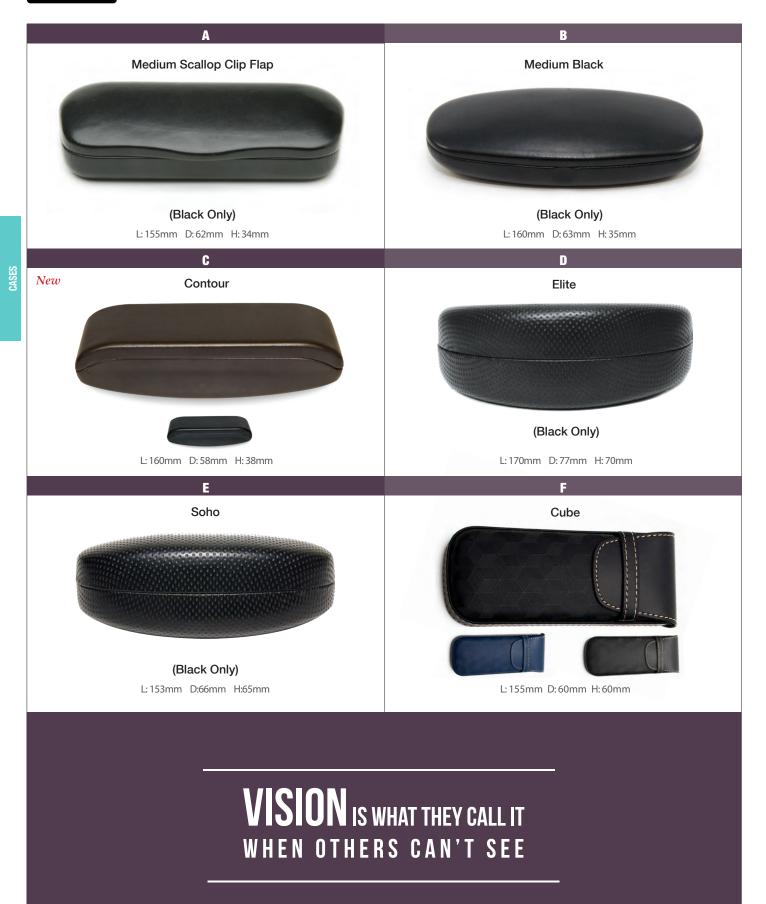

#### CASES

| UNISEX |
|--------|
| LADIES |
| MENS   |
| TEENS  |
| KIDS45 |

**SUN & UV PROTECTION** 

<sup>\*</sup> L= Outside Case Length; D= Outside Case Depth; H= Outside Case Height; W=Outside Case Width.

MENS VINYL CASES

Boxes are a mix of both black and brown unless otherwise stated.