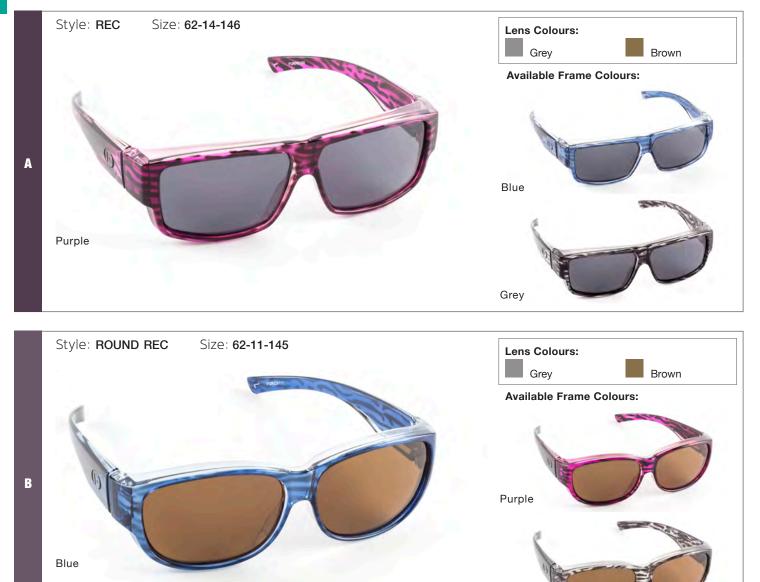

#### POLARIZED OVERGLASSES

In today's society, sunglasses have become a big part of personal style and an integral part of every look. The Fashion Over collection by 20/20 Accessory Source Ltd. is designed to comfortably fit for everyday wear over any type of prescription eyewear. Fashion Overs are a 2014 solution updating the traditional overglass. It allows customers of all ages an opportunity to embrace their personal sense of style with confidence. **Younger Look...Younger Feel.** 

#### STYLISH. GLAMOROUS. CONFIDENT.

Grev

Featuring...Optics by 20

TR90 Frame with polarized TAC lenses, lightweight with UV400 Protection.

**Clarity Defined** 

Microfibre pouch included with every pair of fashion overs!