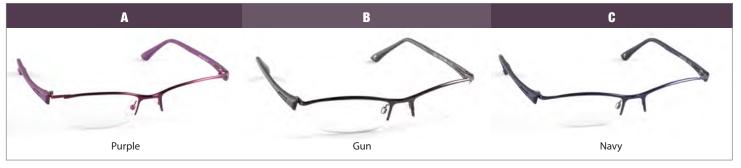

r ophthalmic stainless steel frame with handmade acetate temples and spring hinges. Case included.





STRIPE

50-15-142

Unisex reader with polycarbonate frame front and temples in black with various hand-painted stripe colours.



COLOUR! Red Stripe Blue Stripe White Stripe Yellow Stripe Orange Stripe

**CHOOSE YOUR** 

54-20-140

#### ELEMENT

Lightweight unisex rimless reader with aluminum-magnesium alloy temples. Case included.

Green Stripe



#### DEX

Rectangular polycarbonate frame with wood grain pattern temples and spring hinges. Case included.



#### READERS THAT STAY PUT

While others may offer similar looking products, only Hang 20 Readers include a second Sunglass UV400 reading lens at no charge. Microfibre pouch included.



ASK US HOW YOU CAN RECEIVE A FREE DISPLAY







Black



This contemporary frame is of Ophthalmic quality with semi-rimless stainless frame and polycarbonate temples. Case included.



A distinguished style in a classic two-tone colour design with polycarbonate temples. Case included. **KENNEDY** 53-19-143



**EXEC** 

Classic yet modern, this reader boasts vintage flair, with its acetate frame front and spring hinge temples in Red or Black.







Navy Blue

**UNISEX READERS** 







52-18-135



#### LOTUS

Attractively styled to assist patients with makeup application. The single lens flips from eye to eye for easy use. Case included. 53-15-135

#### MAKEUP

Attractively styled to assist patients with makeup application. Each lens folds down independently. Case included.



#### **CLIP-ON READER\***



\* Clips on to patients' ex