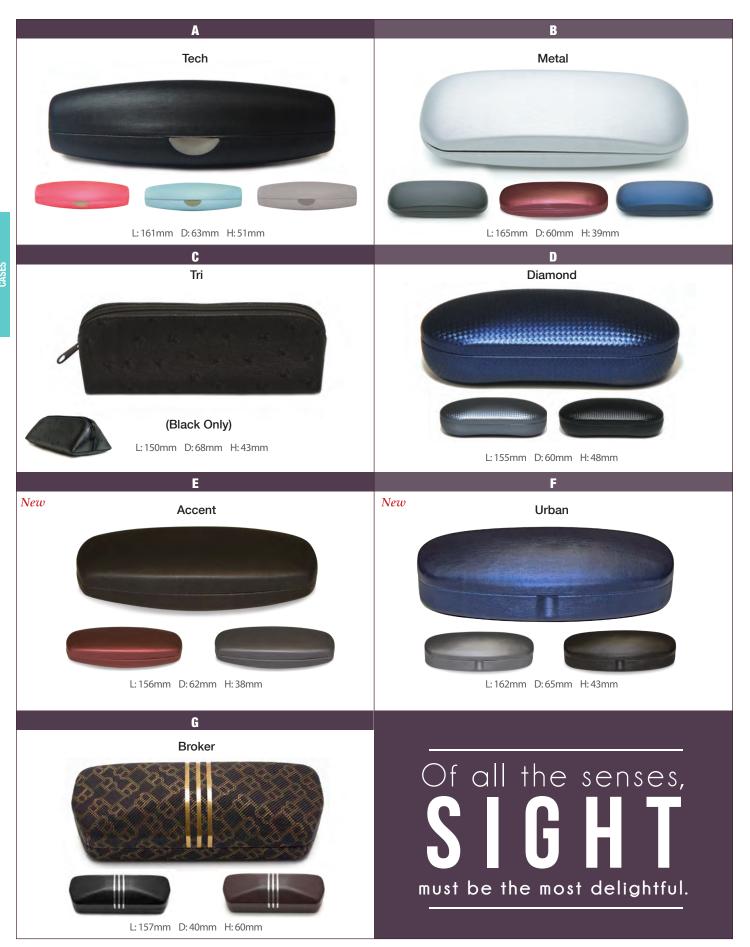

#### CASES

| UNISEX |
|--------|
| LADIES |
| MENS   |
| TEENS  |
| KIDS45 |

**SUN & UV PROTECTION** 

<sup>\*</sup> L= Outside Case Length; D= Outside Case Depth; H= Outside Case Height; W=Outside Case Width.

MENS VINYL CASES

Boxes are a mix of both black and brown unless otherwise stated.