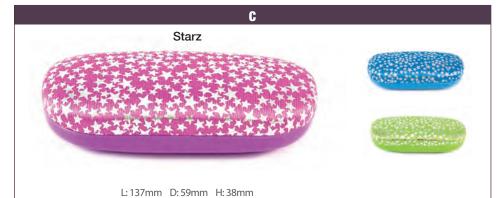

#### CASES

| UNISEX |
|--------|
| LADIES |
| MENS   |
| TEENS  |
| KIDS45 |

**SUN & UV PROTECTION** 

<sup>\*</sup> L= Outside Case Length; D= Outside Case Depth; H= Outside Case Height; W=Outside Case Width.

MENS VINYL CASES

Boxes are a mix of both black and brown unless otherwise stated.