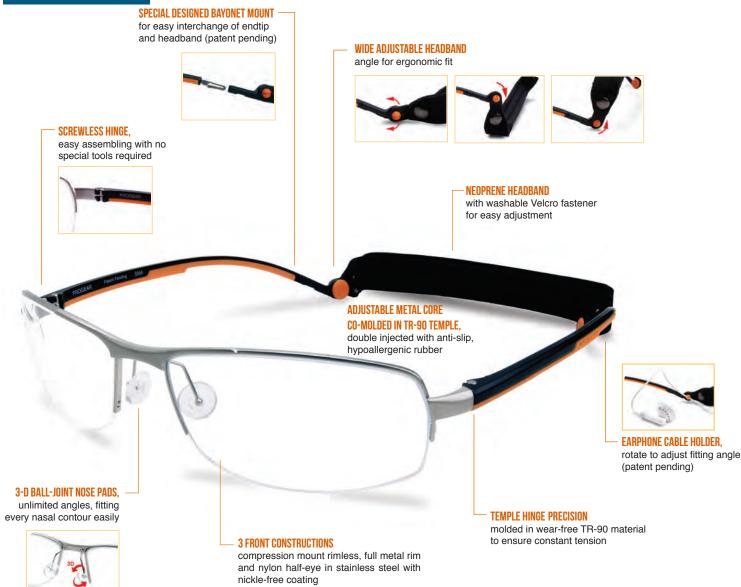

#### **ACTIVE LIFESTYLE**

| PROGEAR EYEGUARD       | 63 |
|------------------------|----|
| <b>PROGEAR OPTICAL</b> | 65 |
| SAFETY                 | 69 |
| SWIM/DIVE              | 70 |