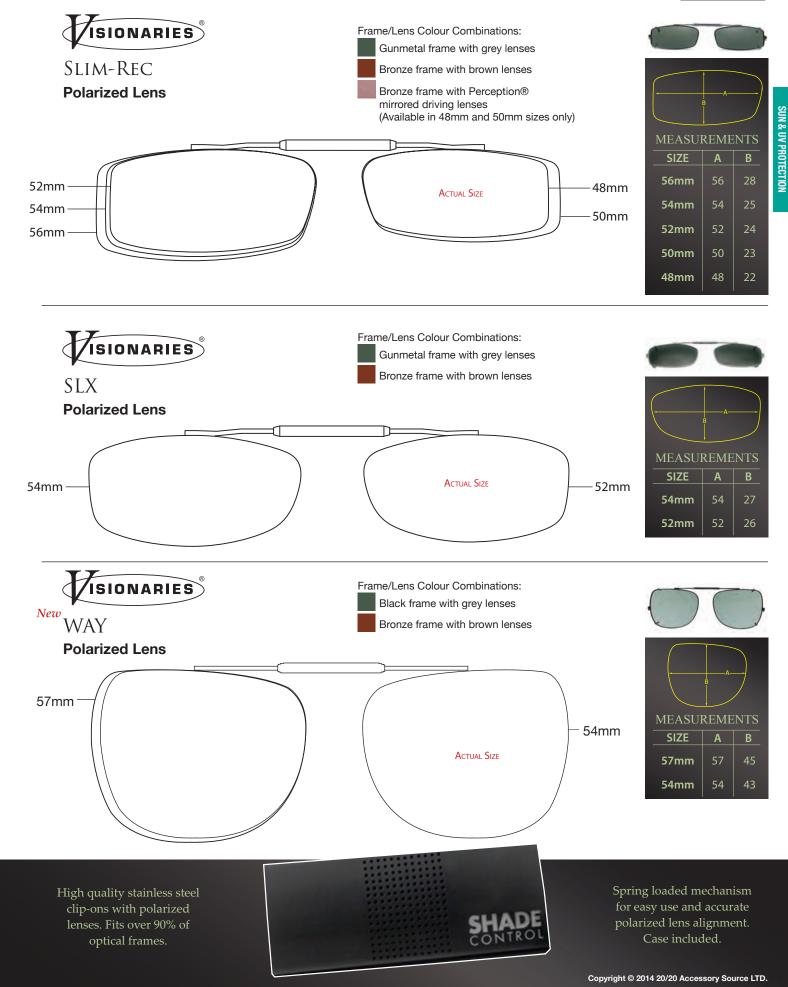

#### **SUN & UV PROTECTION**

| CLIP-ONS                                   | 7  |
|--------------------------------------------|----|
| KIDS CLIP-ONS                              | 15 |
| FLIP UPS/INSTANT SUNGLASSES/POST MYDRIATIC | 16 |
| COCOONS CLIP-ONS                           | 18 |
| OVERGLASSES / LOW VISION                   | 23 |
| SMARTY RXABLE SUNGLASSES                   | 30 |
| PROTEKT KIDS                               | 33 |
| GOLFOCAL/BIFOCAL                           | 35 |