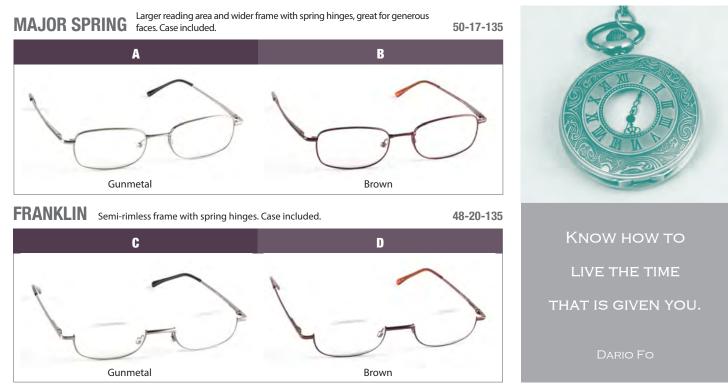

53-19-134

Rectangular ophthalmic stainless steel frame with handmade acetate temples and spring hinges. Case included.

STRIPE

50-15-142

Unisex reader with polycarbonate frame front and temples in black with various hand-painted stripe colours.

COLOUR! Red Stripe Blue Stripe White Stripe Yellow Stripe Orange Stripe

**CHOOSE YOUR** 

54-20-140

#### ELEMENT

Lightweight unisex rimless reader with aluminum-magnesium alloy temples. Case included.

Green Stripe

#### DEX

Rectangular polycarbonate frame with wood grain pattern temples and spring hinges. Case included.