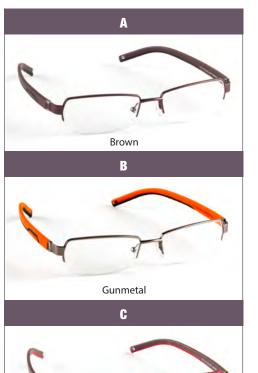

fit, and style.



#### \*ROGUE

With smooth lines, pleasing aesthetics, and light-as-a-feather construction, the Rogue frame feels like it's meant to be a part of you. A full TR90 frame makes for a super light and flexible frame, letting you experience the ultimate in comfort. Includes polycarbonate reading lenses with A/R backcoat. 53-16-140



**20** Pre-cut Reading Lenses with A/R Backcoat included with each Ultimate Reader.



Never run out of the lens power you need again. Minimize your inventory and maximize your sales. Ask about our **Lens Inventory Program.** 



#### **UNISEX READERS**

#### **FUSION**

#### 53-17-140

Semi-rimless ophthalmic Monel frame with interchangeable polycarbonate reading lenses and TR-90 temples. Includes polycarbonate reading lenses with A/R bakcoat.



Red

50-18-135

Semi-rimless ophthalmic Monel frame with interchangeable polycarbonate reading lenses and TR-90 temples. Includes polycarbonate reading lenses with A/R bakcoat.



Black

Do you offer Custom Readers to your patients?

**REPLACEMENT TEMPLES** Switch the look of your Fusion frames with our TR-90 interchangeable temples.



## FUSION

#### Merging Style with Flexibility

Each frame comes with a set of multi-coloured temples and includes a case. Additional lenses & temples can be purchased separately. Lenses are available in +1.00 to +3.00 powers in 0.25 diopters. Purchase your starter kit today.



Ask about our LIP (Lens Inventory Program) and never run out of the lens power you need again.



Minimize your inventory and maximize your sales by providing your customers with