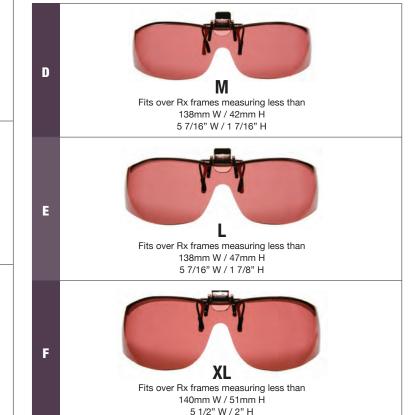

#### ASK HOW YOU CAN RECEIVE LIGHTGUARDS AT NO CHARGE.

SideKick's unique design features additional light filtration from above and the peripheral. The Polaré® lens system is available in a range of low vision tints, each delivering specific UV absorption and contrast enhancement. Although a patient's eyes are isolated from untreated light better than any conventional flipup design, SideKicks are offered at the same cost, delivering a superior solution for various vision ailments. SideKick features a limited lifetime warranty.