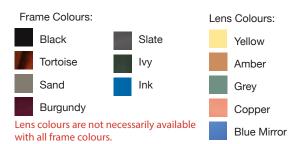

#### LEMON

Maximizes brightness and enhances contrast in low light conditions to improve visual acuity. The lens allows 82% light transmission and provides 100% UVA/UVB protection. Blocks 40% of blue light and all visible light up to 470nm.

#### ORANGE

Maximizes contrast enhancement by intensifying backgrounds to improve object definition and clarity. The lens allows 34% light transmission and provides 100% UVA/UVB protection. Blocks 100% of blue light and all visible light up to 520nm.

#### HAZELNUT

Reduces glare and provides heightened contrast when used for indoor and outdoor applications. Ideal for variable light conditions requiring both glare control and contrast enhancement. The lens allows 18% visible light transmission and provides 100% UVA/UVB protection. Blocks 98% of blue light and all visible light up to 410nm.

#### BOYSENBERRY

General purpose lens tint that is great for indoor and outdoor use. The darker tint provides effective glare control. This lens is not designed to block blue light, so it provides minimal contrast enhancement. The lens allows 15% visible light transmission and provides 100% UVA/UVB protection. Blocks all visible light up to 410nm.