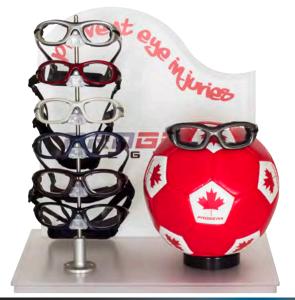

#### **ACTIVE LIFESTYLE**

| PROGEAR EYEGUARD       | 63 |
|------------------------|----|
| <b>PROGEAR OPTICAL</b> | 65 |
| SAFETY                 | 69 |
| SWIM/DIVE              | 70 |

#### DISPLAYS

| DISPLAY PANELS / FLOOR DISPLAYS | 81 |
|---------------------------------|----|
| DISPLAY RODS / LOCKING RODS     | 83 |
| CUSTOM DISPLAYS                 | 85 |
| STORAGE SOLUTIONS               | 86 |
| COUNTER DISPLAYS                | 87 |
| MIRRORS                         | 88 |
|                                 |    |