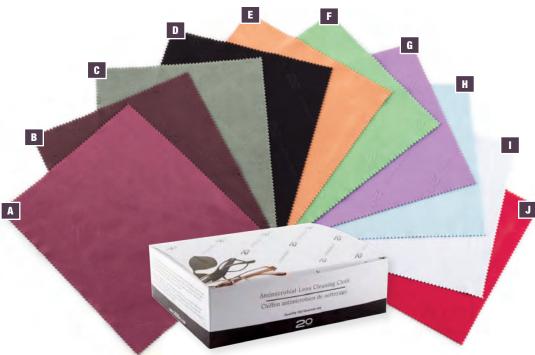

#### 15 x 18cm Zig Zag

| A    | В      | C     | D     | E      | F     | G      | H          | I     | J   |
|------|--------|-------|-------|--------|-------|--------|------------|-------|-----|
| Plum | Maroon | Olive | Black | Orange | Green | Violet | Light Blue | White | Red |