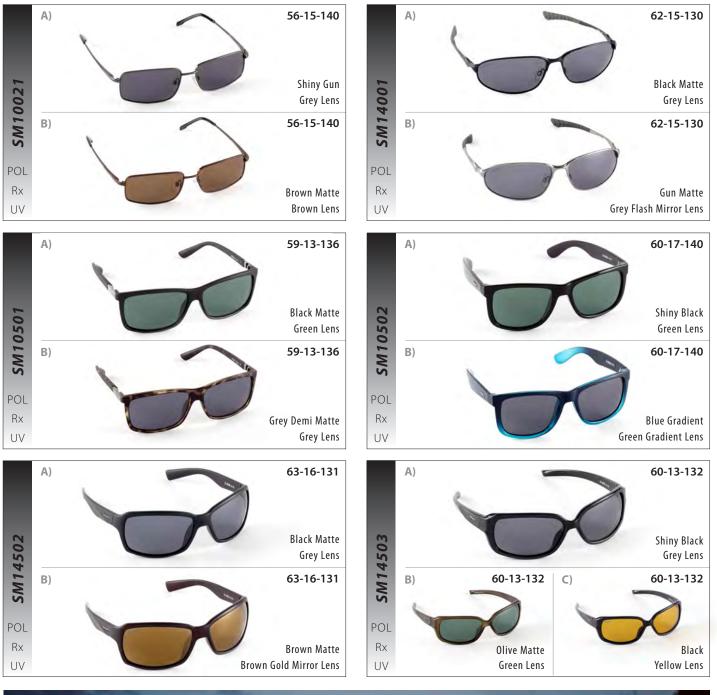

#### SMARTY RX-ABLE SUNGLASSES

MENS

SM10004

POL

Rx

UV

SM10012

POL Rx

UV

SM10016

POL

Rx

UV

A)

B)

A)

B)

A)

B)

In today's world, sunglasses are perceived as a stylish fashion accessory. In reality, they are a key element to maintaining healthy eyes.

**SMARTY** has been developed over many years of sunglass experience. The design focus is a fusion of wearable styles and superior quality at a great affordable price for the entire family. Our newest collection features high quality polarized lenses blocking 100% of glare and guaranteed UV protection up to 400nm. This helps reduce eye fatigue and provides greater visual definition with accurate colour perception. Case and cloth included.

All models are fully Rx-able.

EXCLUSIVE SUPPLIER

#### SMARTY RX-ABLE SUNGLASSES

SUN & UV PROTECTION

#### SMARTY RX-ABLE SUNGLASSES

POL = Polarized Rx = Rx-able UV = UV 400