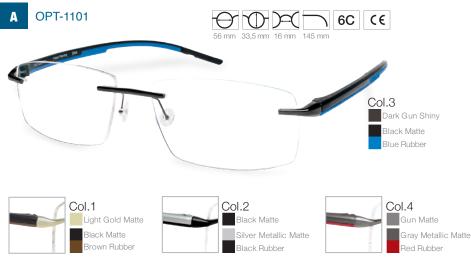

#### **ACTIVE LIFESTYLE**

| PROGEAR EYEGUARD       | 63 |
|------------------------|----|
| <b>PROGEAR OPTICAL</b> | 65 |
| SAFETY                 | 69 |
| SWIM/DIVE              | 70 |