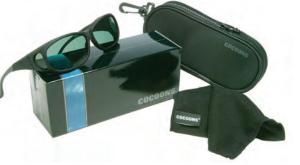

# **COCOONS**<sup>®</sup> s u n w e a r

Cocoons® are offered in several patented styles that are precision engineered using OveRx® design principles to deliver 360° of Advanced UV Protection®. All Cocoons® sunglasses feature Polaré® polarized lenses that provide complete protection from the harmful effects of UV A & B rays, and cut through harsh glare. Adjustable Flex2Fit® temples deliver a precise fit that eliminates discomfort when worn for prolonged periods of time. The patented styles are lightweight and extremely durable, a statement reiterated by the Cocoons® limited lifetime warranty.

H

П

All Cocoons  $\ensuremath{\mathbb{R}}$  include a custom soft neoprene case and large lens cloth. Shipped in retail box.

16 pc Floor Display \*Display free with 24 pcs

8 pc Counter Display \*Display free with 12 pcs