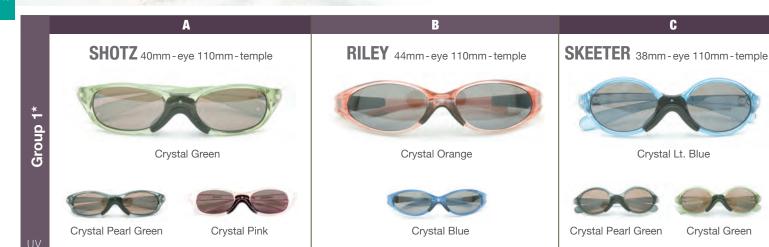

#### **UV 400 Protection**

The Protekt<sup>™</sup> SUPER KIDS collection is a premium children's sunglass constructed of durable TR-90 frame material with polycarbonate lenses transmitting a minimum of 80% of visible light. The low bridge design on the smaller sizes is ideal for the underdeveloped bridge on small children.

Crystal Green

\*Suitable for kids between 0 to 3 years of age

\*Suitable for kids between 3 to 6 years of age

\*Suitable for kids between 6 to 9 years of age