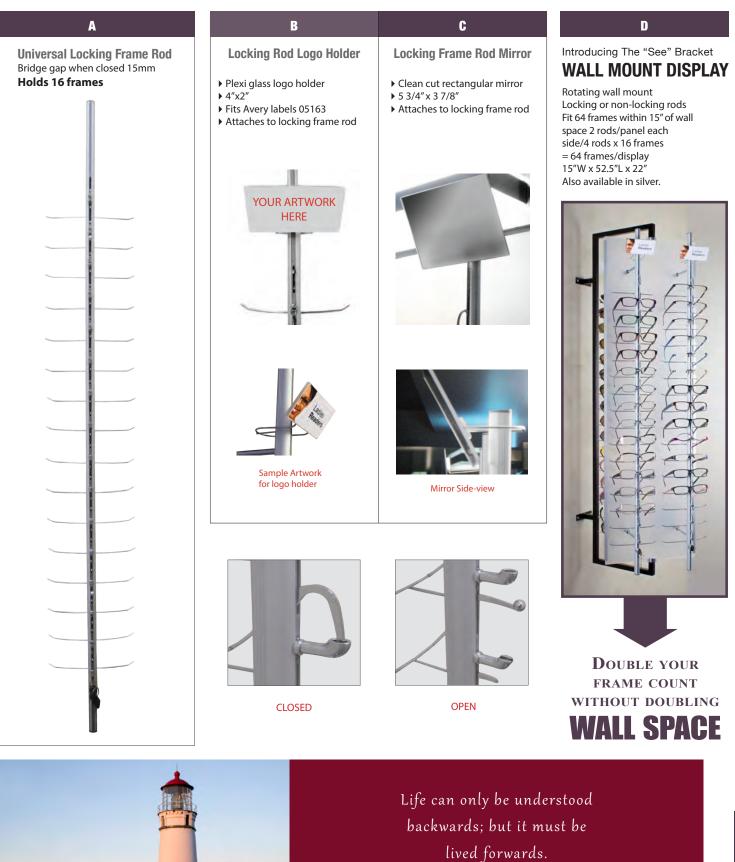

ds; wall or counter/valance.

Typically frame rods are anchored by two mounting points. Our Wall mount allows the rods to be mounted typically or by one centre point. Mounting by one center point gives great flexibility in varying rod placement.

#### MOUNTS ARE ALSO AVAILABLE IN TWO LENGTHS:

The 2" mount holds the frame close to the wall allowing frame detail to be more easily seen.

The 7"mount holds the frame further from the wall which allows the frames to be displayed by the bridge with the temples in the open position.



## **DISPLAY PODS**

**Colour Choices:** 





Clear Pod



**Option 1** 



Pod Display Options: 3 different looks for thousands of pair of glasses

**Option 2** 

## **DISPLAY ROD ACCESSORIES**

**Option 3** 





## **LOCKING RODS**

## LOCKING ROD ACCESSORIES



Soren Kierkegaard

DISPLAYS



## Introducing our most vesatile display center yet!

Use this dynamic display center to promote and easily access specific categories of products in your practice. This unit can easily showcase readers, frames, sunglasses or overglasses.

#### All within a 15" x 15" foot print



**PICK YOUR CABINET** 

A1

STORAGE OPTIONS Style (Opthalmic or Sunglass) Colour (Black or Wenge) For storage options, see next page.

A2 PICK YOUR DISPLAY PANEL Panel (12 or 24 pieces)

- OR -

B CUSTOMIZE YOUR OWN Style of panel Number of display pods



Overglasses shown

85

#### STORAGE SOLUTIONS

**PROTEKT™ EYE-CENTRE CABINET** 

Perfect for cases, extra inventories or

C

accessories.

15" W x 24" H x 15" D2 compartmentsLocking door



## **PROTEKT™ STORAGE SOLUTIONS**

Org