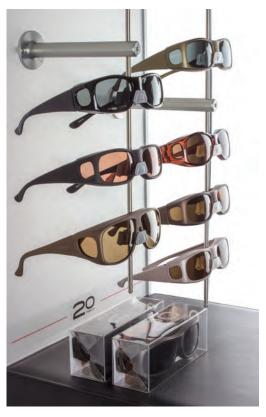

## We'll match your frame

Polarized Lens

All Cocoons<sup>®</sup> clip-ons are available in gunmetal frame w/grey lenses and bronze frame w/brown lenses combinations.

Lens Colours: Grey Brown

Rec 15

54

Copyright © 2014 20/20 Accessory Source LTD.

All Cocoons<sup>®</sup> clip-ons are available in gunmetal frame w/grey lenses and bronze frame w/brown lenses combinations.

Lens Colours: Grey Brown

**Polarized Lens** 

OVAL 4

OVAL 5

## Clip-On Fitting Kit

The 42 piece Cocoons® fitting kit features an integrated sizing guide keeping clips organized and accessible. Ask how you can receive this product free. Cocoons<sup>®</sup> clip-ons sunwear collection features scratchresistant, optically correct Polaré<sup>®</sup> lenses that completely eliminate glare and eradicate harsh UV light.

Cocoons<sup>®</sup> clip-ons feature:

- Polaré® Polarized Len
  - UN/400 Drotostion
- Scratch Resistant Freeflow™ Bridge Syste