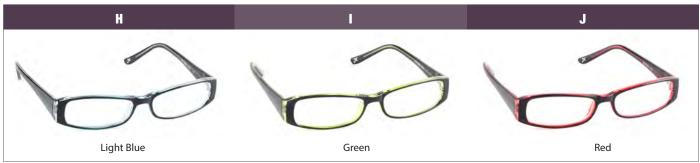

#### 15 x 18cm Zig Zag

| A    | В      | C     | D     | E      | F     | G      | H          | I     | J   |
|------|--------|-------|-------|--------|-------|--------|------------|-------|-----|
| Plum | Maroon | Olive | Black | Orange | Green | Violet | Light Blue | White | Red |