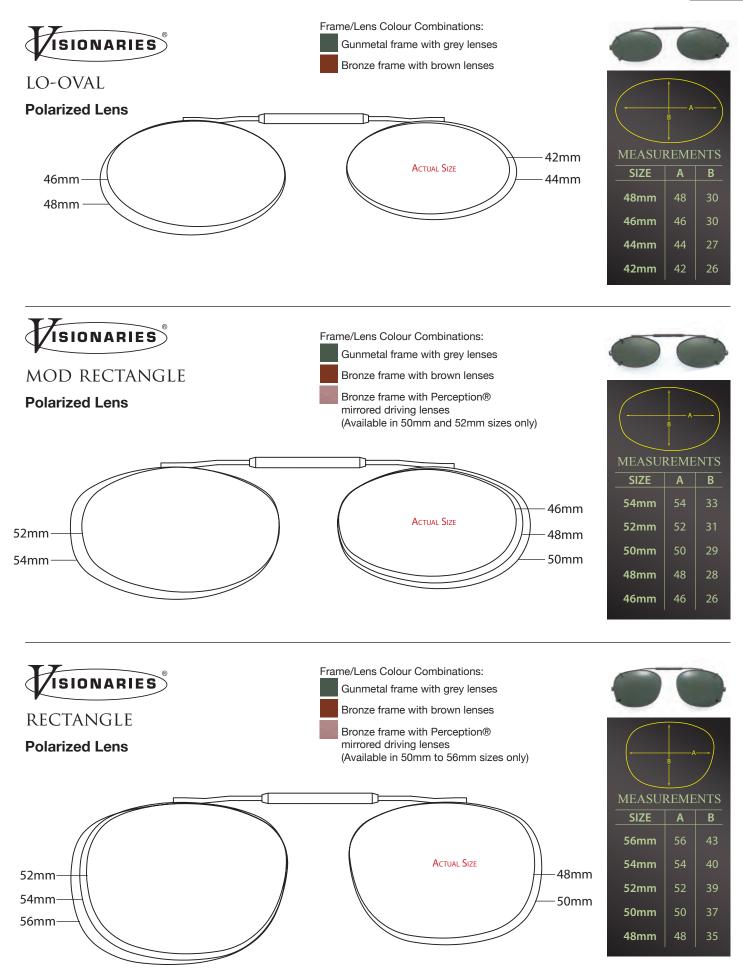

#### Perception® MIRROR LENS CLIP-ONS

20/20 is proud to be the exclusive Canadian distributor of Perception® Mirrored Clip-Ons from Shade Control®. The clip-ons are available with a copper driving lens and a bronze frame in our most popular shapes and sizes.

SUN & UV PROTECTION

 $\mathbf{From}\,\mathbf{20/20}$ Ask how you can become a

Perception® Mirror Lens Clip-On dealer.

clip-on organization.

**SUN & UV PROTECTION** 

The naked truth is always better than the best dressed lie. Ann Landers