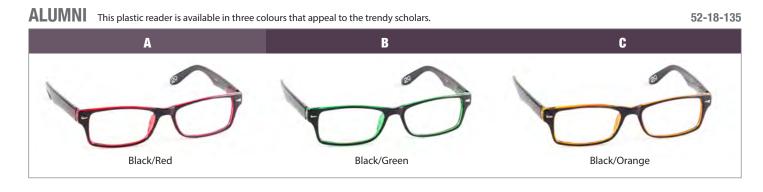

**EXEC** 

Classic yet modern, this reader boasts vintage flair, with its acetate frame front and spring hinge temples in Red or Black.

Navy Blue

**UNISEX READERS** 

52-18-135