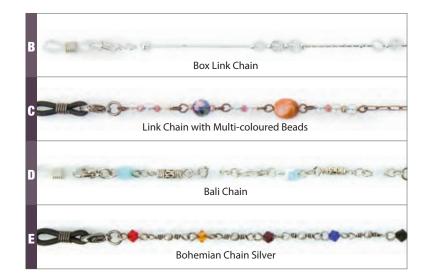

| LENS CARE |
|-----------|
|-----------|

|            | FASHION CHAINS                         |  |   |
|------------|----------------------------------------|--|---|
| ile<br>nk, | Chain box,<br>Sil w/beads              |  | 3 |
| our*       | Chain Link,<br>Cop, Brn/clear<br>beads |  | 3 |
| tle<br>t   | Chain Bali,<br>Slvr w/aqua beads       |  | 3 |
|            | Chain Bohemian,<br>A. slvr w/beads     |  | 3 |
|            |                                        |  |   |