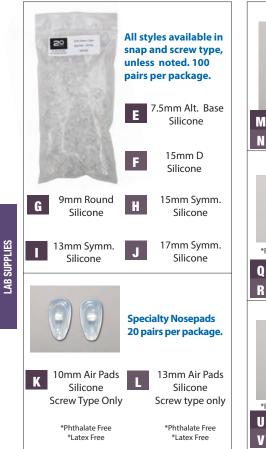

#### LAB SUPPLIES

| TOOLS            | 71 |
|------------------|----|
| LAB CONSUMABLES  | 72 |
| EQUIPMENT        | 73 |
| LENSES           | 74 |
| TINTING SUPPLIES | 75 |
| REPAIR PARTS     | 76 |