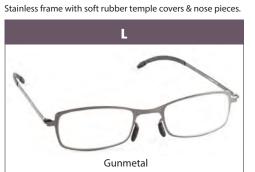

#### MENS READERS/UNISEX READERS

**The Ultimate Reader Category\*** offers ophthalmic frames with reading lenses inserted. The Tony<sup>46</sup> and Tony<sup>47</sup> have a two-tone acetate frame and a solid tortoise acetate frame. Both models use a unique 100% Titanium"U FLEX" technology. The high-guality design provides a distinctive combination of comfort, fit, and style.

#### \*ROGUE

With smooth lines, pleasing aesthetics, and light-as-a-feather construction, the Rogue frame feels like it's meant to be a part of you. A full TR90 frame makes for a super light and flexible frame, letting you experience the ultimate in comfort. Includes polycarbonate reading lenses with A/R backcoat. 53-16-140

**20** Pre-cut Reading Lenses with A/R Backcoat included with each Ultimate Reader.

Never run out of the lens power you need again. Minimize your inventory and maximize your sales. Ask about our **Lens Inventory Program.** 