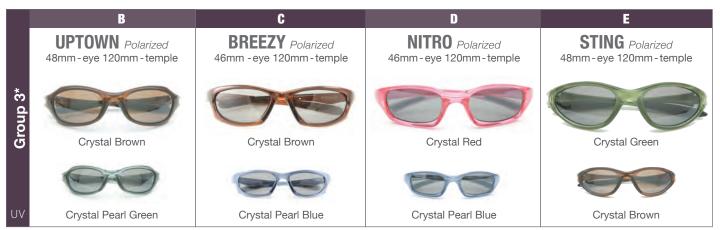

#### **UV 400 Protection**

The Protekt<sup>™</sup> SUPER KIDS collection is a premium children's sunglass constructed of durable TR-90 frame material with polycarbonate lenses transmitting a minimum of 80% of visible light. The low bridge design on the smaller sizes is ideal for the underdeveloped bridge on small children.

Crystal Green

\*Suitable for kids between 0 to 3 years of age

\*Suitable for kids between 3 to 6 years of age

\*Suitable for kids between 6 to 9 years of age