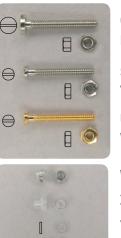

#### LAB SUPPLIES

| TOOLS            | 71 |
|------------------|----|
| LAB CONSUMABLES  | 72 |
| EQUIPMENT        | 73 |
| LENSES           | 74 |
| TINTING SUPPLIES | 75 |
| REPAIR PARTS     | 76 |