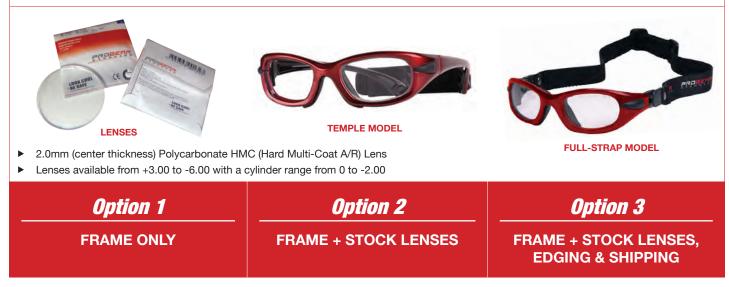

c)                   | Sustains Impact<br>Speed at (mph) |  |
|--------------------------------------------------------------|-----------------------------------------------------------|-----------------------------------|--|
| Squash Basketball<br>Badminton Volleyball<br>Handball Soccer | 40                                                        | 90                                |  |
| Racquetball<br>Paddleball                                    | 40                                                        | 90                                |  |
| Baseball<br>Softball                                         | 18 (for age < 9)<br>25 (for age 9-14)<br>31 (for age >14) | 40<br>55<br>70                    |  |

ProGear Temple Models

### ACCESS SPORT - PACKAGE OPTIONS (Frame & Lens Combos)





**PROGEAR OPTICAL** 



# PROBERR<sup>®</sup>

**Imagine eyewear so versatile** that shifting from office to the outdoors is seamless. With Progear's new line of active eyewear, you can look as stylish at the gym as you do at work without ever changing your eyewear. Perfect for nearly all types of casual, non-contact sports, the Progear Optical Collection offers casual styling suitable for both work and play. Enjoy the convenience of leaving work and heading straight for tennis, jogging, yoga, cycling or any other mobile activity. No matter what you're engaged in, moving from work-to-play or play-to-work has never looked better.

Progear Optical - Wherever your day takes you.



#### TECHNOLOGY













### - WHEREVER YOUR DAY TAKES YOU

\*Replacement parts available for all models