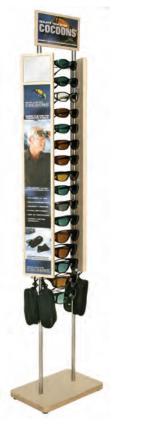

#### COCOONS

**COCOONS**<sup>®</sup>

s u n w e a r

C

D

Ε

F

G

H

П

All Cocoons  $\ensuremath{\mathbb{R}}$  include a custom soft neoprene case and large lens cloth. Shipped in retail box.

16 pc Floor Display \*Display free with 24 pcs

8 pc Counter Display \*Display free with 12 pcs