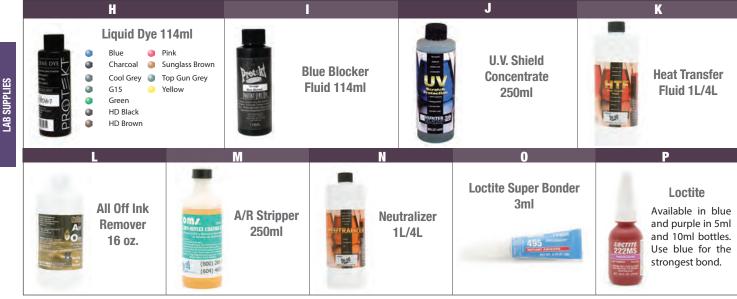

#### LAB SUPPLIES

| TOOLS            | 71 |
|------------------|----|
| LAB CONSUMABLES  | 72 |
| EQUIPMENT        | 73 |
| LENSES           | 74 |
| TINTING SUPPLIES | 75 |
| REPAIR PARTS     | 76 |