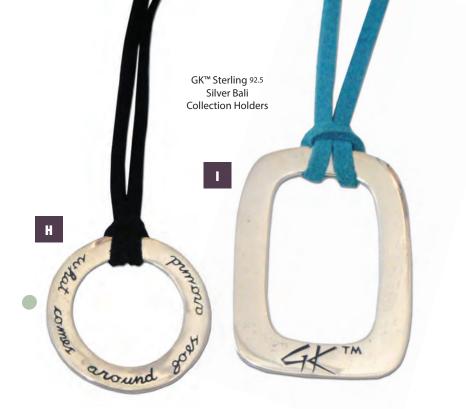

#### **BROOCH HOLDERS**

Free stand with chain purchase over \$250

Our GK<sup>™</sup> Bali Collection is a product with a message: "what comes around goes around". Hancrafted in Bali; partial proceeds from every 20/20 purchase helps to fund Pelangi School; providing schooling to families in need. These sterling 92.5 silver holders are available in two different pendant styles and offer ultra-suede cords in four different colours; Blue, Green, Brown and Black.