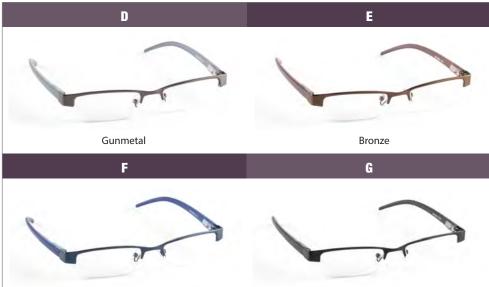

## We'll match your frame

Polarized Lens

All Cocoons<sup>®</sup> clip-ons are available in gunmetal frame w/grey lenses and bronze frame w/brown lenses combinations.

Lens Colours: Grey Brown

Rec 15

54

Copyright © 2014 20/20 Accessory Source LTD.

All Cocoons<sup>®</sup> clip-ons are available in gunmetal frame w/grey lenses and bronze frame w/brown lenses combinations.

Lens Colours: Grey Brown

**Polarized Lens** 

OVAL 4

OVAL 5