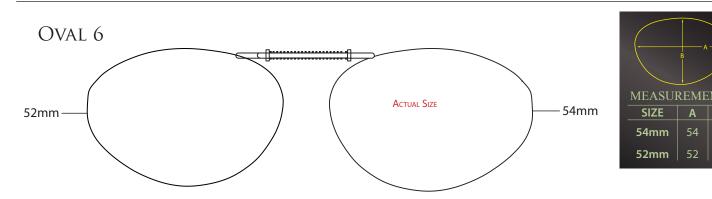

## We'll match your frame

Polarized Lens

All Cocoons<sup>®</sup> clip-ons are available in gunmetal frame w/grey lenses and bronze frame w/brown lenses combinations.

Lens Colours: Grey Brown

Rec 15

54

Copyright © 2014 20/20 Accessory Source LTD.

All Cocoons<sup>®</sup> clip-ons are available in gunmetal frame w/grey lenses and bronze frame w/brown lenses combinations.

Lens Colours: Grey Brown

**Polarized Lens** 

OVAL 4

OVAL 5