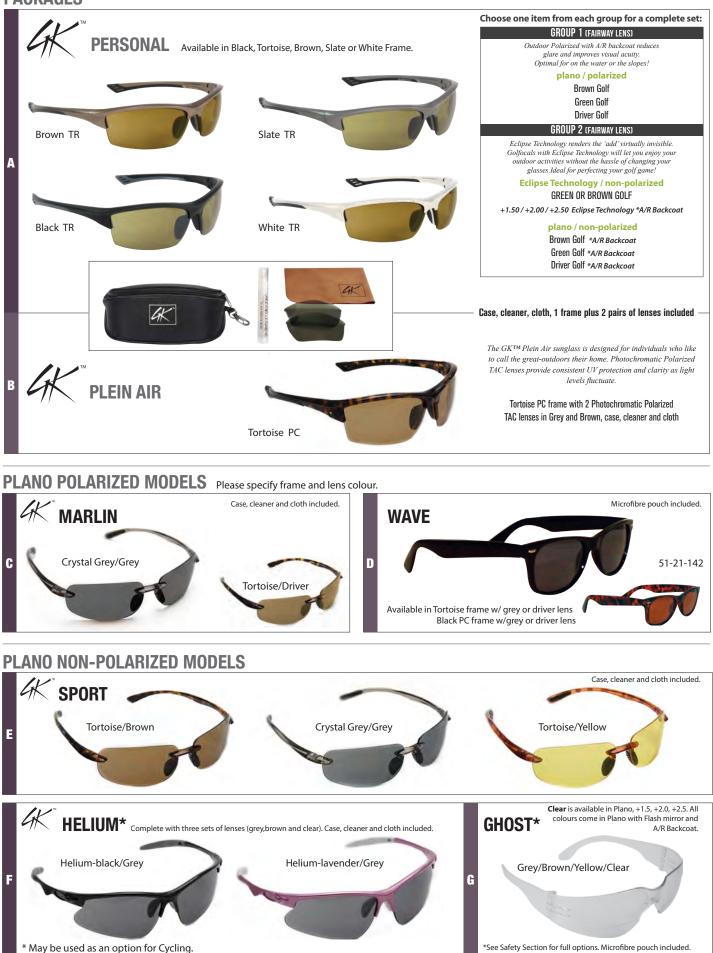

etween 3 to 6 years of age



\*Suitable for kids between 6 to 9 years of age

#### KIDS POLARIZED SUNGLASSES



#### **PROTEKT<sup>™</sup> SUPER KIDS**

**UV 400 Protection** 

The **Protekt<sup>™</sup> SUPER KIDS POLARIZED** collection is a premium childrens sunglass constructed of durable TR-90 frame material with polarized polycarbonate lenses transmitting a minimum of 80% of visible light. The low bridge design on the smaller sizes is ideal for the under developed bridge on small children.

#### Mini Adult Styles - For kids who want to Look like Mum & Dad !



\*Suitable for kids between 3 to 6 years of age



\*Suitable for kids between 6 to 9 years of age

"From what we get, we can make a living; What we give, however, makes a life." - Arthur Ashe







**SUN & UV PROTECTION** 





























<sup>\*</sup> L= Outside Case Length; D= Outside Case Depth; H= Outside Case Height; W=Outside Case Width.











MENS VINYL CASES



Boxes are a mix of both black and brown unless otherwise stated.















"Never lose **Sight** of the fact that just *being* is fun" - Katharine Hepburn



## CUSTOM PRINTING GUIDELINES

- A separate plate / dye is required for all embossing and pad printing orders.
- Artwork only is required for labelling orders.
- Allow 2-4 weeks delivery on all new orders which require new graphics.
- Allow 1 week delivery for re-orders using existing graphics.
- An initial, one time dye charge will apply to all orders which require a new embossing and/or printing plate.
- A printing charge will apply to orders under mimimum quantites