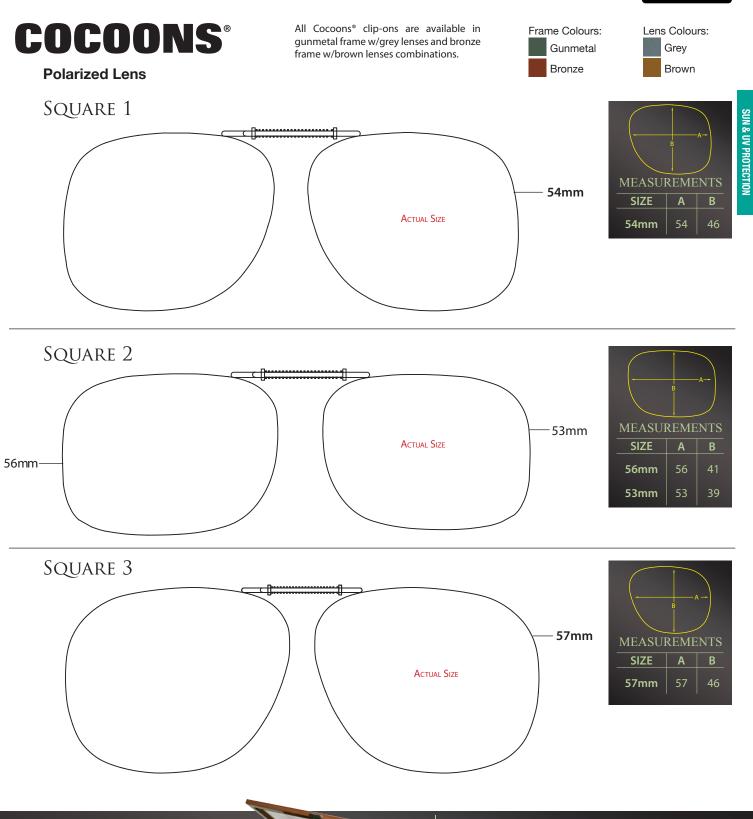

## We'll match your frame

Polarized Lens

All Cocoons<sup>®</sup> clip-ons are available in gunmetal frame w/grey lenses and bronze frame w/brown lenses combinations.

Lens Colours: Grey Brown

Rec 15

54

Copyright © 2014 20/20 Accessory Source LTD.

All Cocoons<sup>®</sup> clip-ons are available in gunmetal frame w/grey lenses and bronze frame w/brown lenses combinations.

Lens Colours: Grey Brown

**Polarized Lens** 

OVAL 4

OVAL 5

## Clip-On Fitting Kit

The 42 piece Cocoons® fitting kit features an integrated sizing guide keeping clips organized and accessible. Ask how you can receive this product free. Cocoons<sup>®</sup> clip-ons sunwear collection features scratchresistant, optically correct Polaré<sup>®</sup> lenses that completely eliminate glare and eradicate harsh UV light.

Cocoons<sup>®</sup> clip-ons feature:

- Polaré® Polarized Len
  - UN/400 Drotostion
- Scratch Resistant Freeflow™ Bridge Syste

#### WARRANTY INFO:

Cocoons<sup>®</sup> clip-ons have a limited lifetime warranty against any defect in materials or workmanship, exclusive of damage caused by improper or unreasonable use. The warranty does not apply to regular wear, including lens breakage or scratching. Any alteration or modification to the original product will void the warranty.