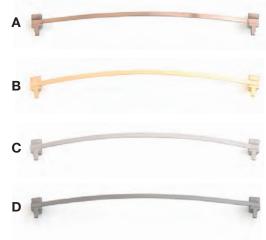

#### Perception® MIRROR LENS CLIP-ONS

20/20 is proud to be the exclusive Canadian distributor of Perception® Mirrored Clip-Ons from Shade Control®. The clip-ons are available with a copper driving lens and a bronze frame in our most popular shapes and sizes.

SUN & UV PROTECTION

 $\mathbf{From}\,\mathbf{20/20}$ Ask how you can become a

Perception® Mirror Lens Clip-On dealer.

clip-on organization.

**SUN & UV PROTECTION** 

The naked truth is always better than the best dressed lie. Ann Landers