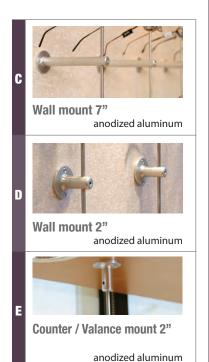

#### DISPLAYS

| DISPLAY PANELS / FLOOR DISPLAYS | 81 |
|---------------------------------|----|
| DISPLAY RODS / LOCKING RODS     | 83 |
| CUSTOM DISPLAYS                 | 85 |
| STORAGE SOLUTIONS               | 86 |
| COUNTER DISPLAYS                | 87 |
| MIRRORS                         | 88 |
|                                 |    |