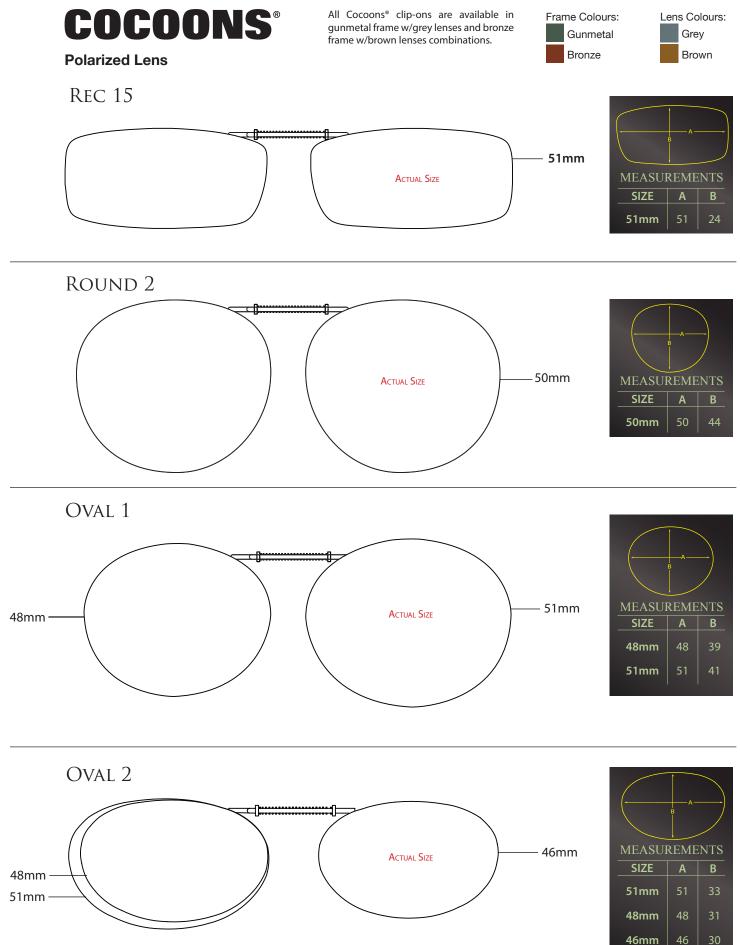

## We'll match your frame

Polarized Lens

All Cocoons<sup>®</sup> clip-ons are available in gunmetal frame w/grey lenses and bronze frame w/brown lenses combinations.

Lens Colours: Grey Brown

Rec 15

54

Copyright © 2014 20/20 Accessory Source LTD.

## Clip-On Fitting Kit

The 42 piece Cocoons® fitting kit features an integrated sizing guide keeping clips organized and accessible. Ask how you can receive this product free. Cocoons<sup>®</sup> clip-ons sunwear collection features scratchresistant, optically correct Polaré<sup>®</sup> lenses that completely eliminate glare and eradicate harsh UV light.

Cocoons<sup>®</sup> clip-ons feature:

- Polaré® Polarized Len
  - UN/400 Drotostion
- Scratch Resistant Freeflow™ Bridge Syste