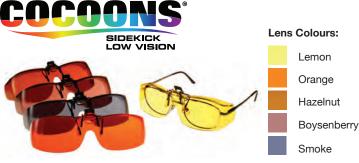

#### LIGHTGUARD/COCOONS SIDEKICK/EYESIGHTS

#### ASK HOW YOU CAN RECEIVE LIGHTGUARDS AT NO CHARGE.

SideKick's unique design features additional light filtration from above and the peripheral. The Polaré® lens system is available in a range of low vision tints, each delivering specific UV absorption and contrast enhancement. Although a patient's eyes are isolated from untreated light better than any conventional flipup design, SideKicks are offered at the same cost, delivering a superior solution for various vision ailments. SideKick features a limited lifetime warranty.