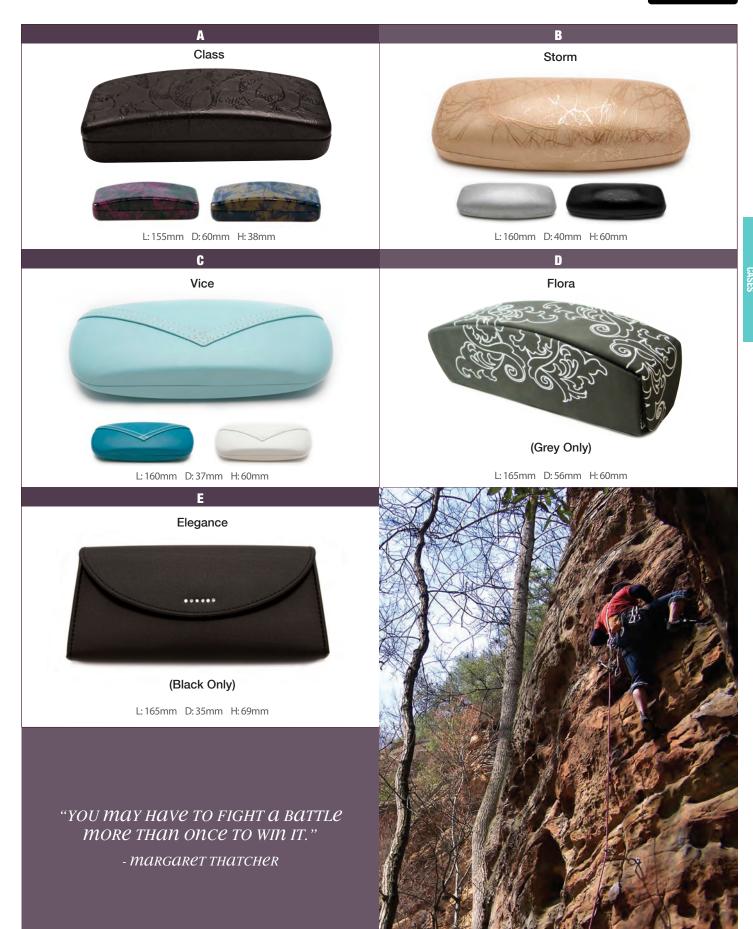

> SUPER KIDS**

**UV 400 Protection** 

The **Protekt<sup>™</sup> SUPER KIDS POLARIZED** collection is a premium childrens sunglass constructed of durable TR-90 frame material with polarized polycarbonate lenses transmitting a minimum of 80% of visible light. The low bridge design on the smaller sizes is ideal for the under developed bridge on small children.

#### Mini Adult Styles - For kids who want to Look like Mum & Dad !



\*Suitable for kids between 3 to 6 years of age



\*Suitable for kids between 6 to 9 years of age

"From what we get, we can make a living; What we give, however, makes a life." - Arthur Ashe







**SUN & UV PROTECTION** 





























<sup>\*</sup> L= Outside Case Length; D= Outside Case Depth; H= Outside Case Height; W=Outside Case Width.











MENS VINYL CASES



Boxes are a mix of both black and brown unless otherwise stated.















"Never lose **Sight** of the fact that just *being* is fun" - Katharine Hepburn



## CUSTOM PRINTING GUIDELINES

- A separate plate / dye is required for all embossing and pad printing orders.
- Artwork only is required for labelling orders.
- Allow 2-4 weeks delivery on all new orders which require new graphics.
- Allow 1 week delivery for re-orders using existing graphics.
- An initial, one time dye charge will apply to all orders which require a new embossing and/or printing plate.
- A printing charge will apply to orders under mimimum quantites for embossing, pad printing or labelling.





Your support helps us support many initiatives. Foundation Fighting Blindess, IVVC Zambia E