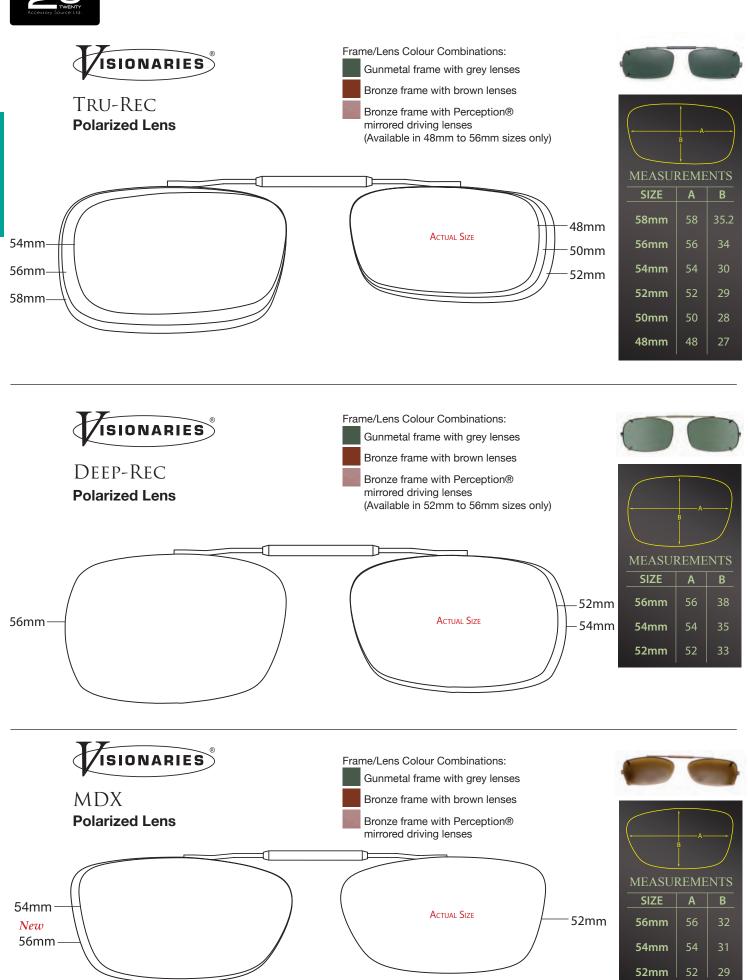

#### **SUN & UV PROTECTION**

| CLIP-ONS                                   | 7  |
|--------------------------------------------|----|
| KIDS CLIP-ONS                              | 15 |
| FLIP UPS/INSTANT SUNGLASSES/POST MYDRIATIC | 16 |
| COCOONS CLIP-ONS                           | 18 |
| OVERGLASSES / LOW VISION                   | 23 |
| SMARTY RXABLE SUNGLASSES                   | 30 |
| PROTEKT KIDS                               | 33 |
| GOLFOCAL/BIFOCAL                           | 35 |