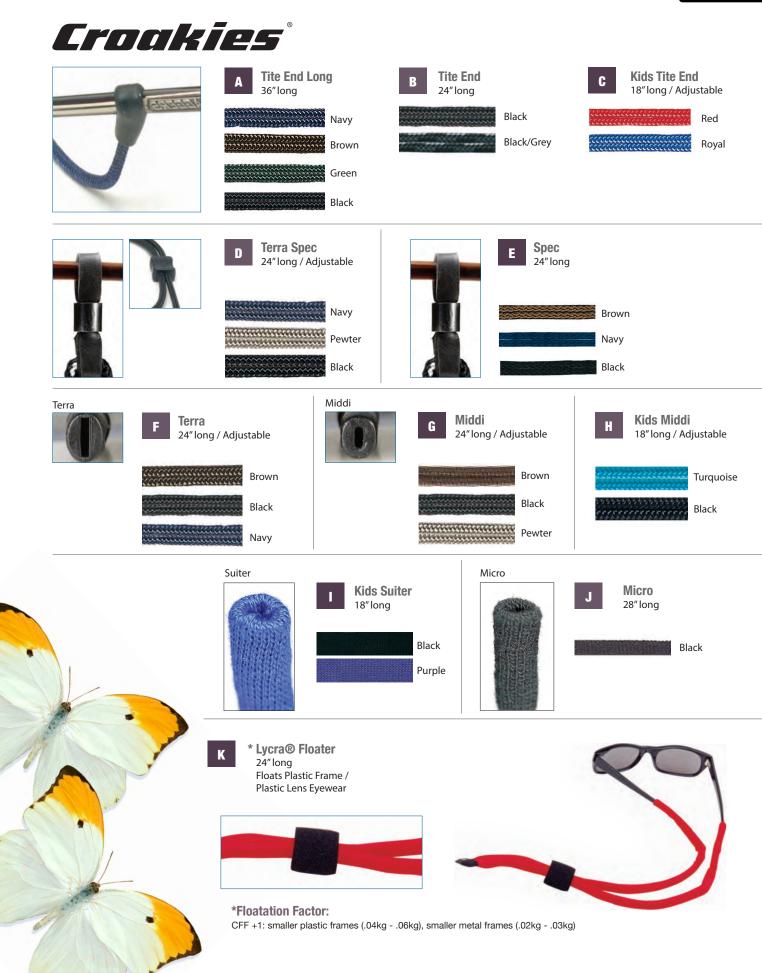

#### **CORDS/CHAINS**

| FILA0          | 55 |
|----------------|----|
| CHAINS/GK      | 56 |
| CROAKIES       | 58 |
| PROTEKT        | 60 |
| EYENSTEIN/ZIKO |    |