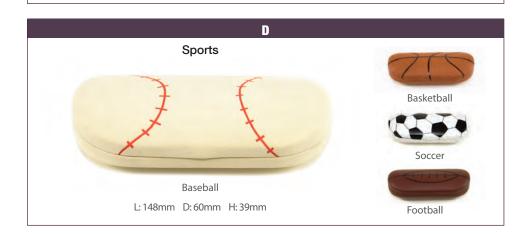

#### CASES

| UNISEX |
|--------|
| LADIES |
| MENS   |
| TEENS  |
| KIDS45 |

**SUN & UV PROTECTION** 

<sup>\*</sup> L= Outside Case Length; D= Outside Case Depth; H= Outside Case Height; W=Outside Case Width.

MENS VINYL CASES

Boxes are a mix of both black and brown unless otherwise stated.