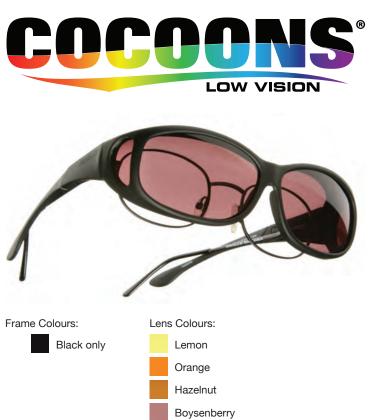

# **COCOONS**<sup>®</sup> s u n w e a r

Cocoons® are offered in several patented styles that are precision engineered using OveRx® design principles to deliver 360° of Advanced UV Protection®. All Cocoons® sunglasses feature Polaré® polarized lenses that provide complete protection from the harmful effects of UV A & B rays, and cut through harsh glare. Adjustable Flex2Fit® temples deliver a precise fit that eliminates discomfort when worn for prolonged periods of time. The patented styles are lightweight and extremely durable, a statement reiterated by the Cocoons® limited lifetime warranty.

#### LEMON

Maximizes brightness and enhances contrast in low light conditions to improve visual acuity. The lens allows 82% light transmission and provides 100% UVA/UVB protection. Blocks 40% of blue light and all visible light up to 470nm.

#### ORANGE

Maximizes contrast enhancement by intensifying backgrounds to improve object definition and clarity. The lens allows 34% light transmission and provides 100% UVA/UVB protection. Blocks 100% of blue light and all visible light up to 520nm.

#### HAZELNUT

Reduces glare and provides heightened contrast when used for indoor and outdoor applications. Ideal for variable light conditions requiring both glare control and contrast enhancement. The lens allows 18% visible light transmission and provides 100% UVA/UVB protection. Blocks 98% of blue light and all visible light up to 410nm.

#### BOYSENBERRY

General purpose lens tint that is great for indoor and outdoor use. The darker tint provides effective glare control. This lens is not designed to block blue light, so it provides minimal contrast enhancement. The lens allows 15% visible light transmission and provides 100% UVA/UVB protection. Blocks all visible light up to 410nm.