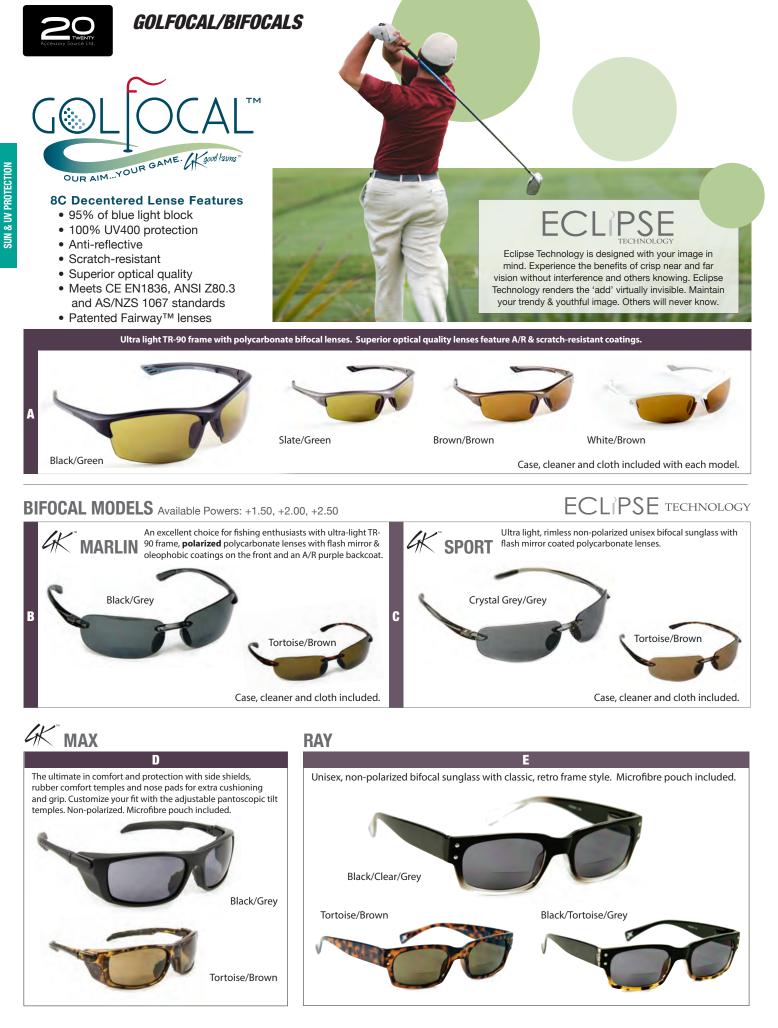

rs of age



\*Suitable for kids between 3 to 6 years of age



\*Suitable for kids between 6 to 9 years of age

#### KIDS POLARIZED SUNGLASSES



#### **PROTEKT<sup>™</sup> SUPER KIDS**

**UV 400 Protection** 

The **Protekt<sup>™</sup> SUPER KIDS POLARIZED** collection is a premium childrens sunglass constructed of durable TR-90 frame material with polarized polycarbonate lenses transmitting a minimum of 80% of visible light. The low bridge design on the smaller sizes is ideal for the under developed bridge on small children.

#### Mini Adult Styles - For kids who want to Look like Mum & Dad !



\*Suitable for kids between 3 to 6 years of age



\*Suitable for kids between 6 to 9 years of age

"From what we get, we can make a living; What we give, however, makes a life." - Arthur Ashe







**SUN & UV PROTECTION** 





























<sup>\*</sup> L= Outside Case Length; D= Outside Case Depth; H= Outside Case Height; W=Outside Case Width.











MENS VINYL CASES



Boxes are a mix of both black and brown unless otherwise stated.















"Never lose **Sight** of the fact that just *being* is fun" - Katharine Hepburn



## CUSTOM PRINTING GUIDELINES

- A separate plate / dye is required for all embossing and pad printing orders.
- Artwork only is required for labelling orders.
- Allow 2-4 weeks delivery on all new orders which require new graphics.
- Allow 1 week delivery for re-orders using existing graphics.
- An initial, one time dye charge will apply to all orders which require a new embossing and/or printing plate.
- A printing charge will apply