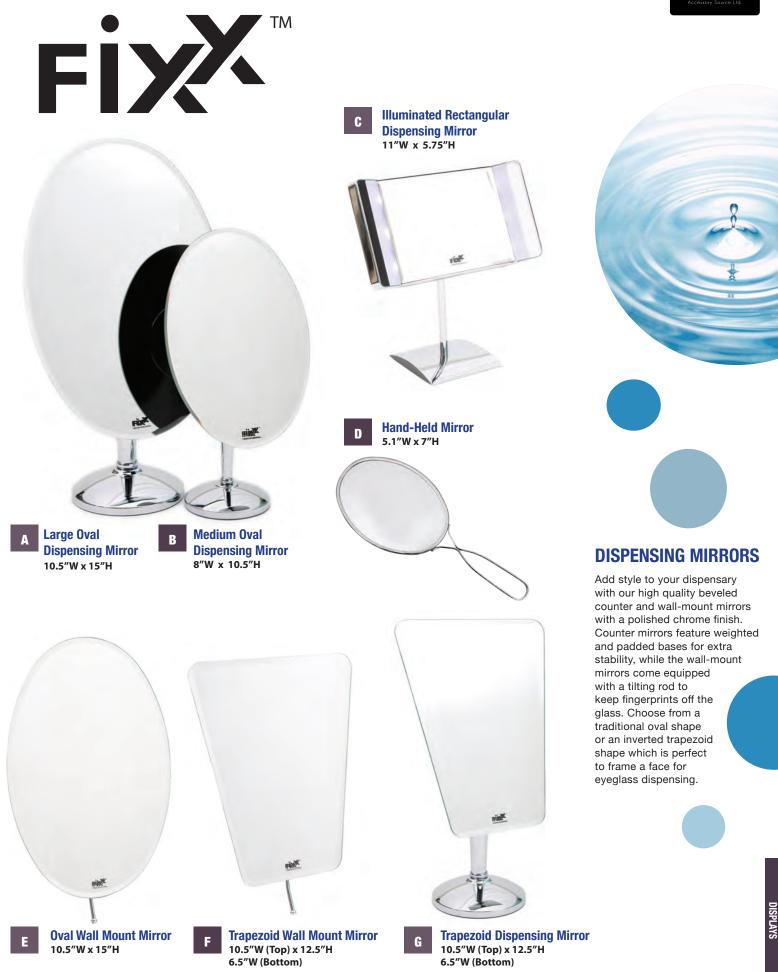

**PEDESTAL DISPLAYS** 

With the Protekt<sup>™</sup> Eyewear Support Pod (ESP) System, you have the flexibility to display your frames in three different ways, by the bridge with temples open, by the bridge with the temples closed or by the temples themselves. The ESP's are completely modular so you can have your frames facing straight ahead or slightly twisted to one side or the other. You can also increase and decrease the spacing between your frames on the rods.

The ESP's are removable, so once a frame is sold, its pod can be removed so there is no misconception of theft. You also have the choice of how many frames you wish to display from season to season, without having open gaps in your display.



Pod Colour Choices: Grey, Copper, & Clear. See Display Rod Page.

87

MIRRORS







YOUR LOGO HERE

Grev

Uni Purple

Uni Black

logo here

2.5x magnification pocket size

magnifier with a clip. Comes

with a carrying case to prevent scratches. Custom printing available for this product.

**TERMS & CONDITIONS** 







#### **OUR PURPOSE...**

To create sustainable increased profits for our customers by providing unique products and extraordinary service.

#### OUR COMMITMENT...

To provide our products exclusively to independent eyecare professionals.



## **ACCOUNT TERMS:**

A signed credit application is required for all accounts. Account payments are Net 30 days. Interest of 24% per annum (2% per month) will be charged on all overdue accounts. Discounts available.

#### **SHIPPING & HANDLING:**

Shipping & Handling will apply to orders of \$100.00 NET or less, sp