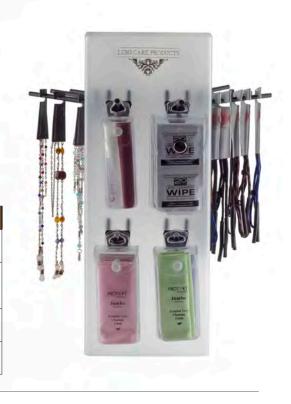

Copyright © 2014 20/20 Accessory Source LTD. 60

Eyenstein Dispensing Centre / Ziko™

Display includes all items listed below!

| EYEGLASS CORDS |                   | LENS CARE                                                                                                                                                                                          |         |  |
|----------------|-------------------|----------------------------------------------------------------------------------------------------------------------------------------------------------------------------------------------------|---------|--|
|                |                   | 30x30 Ultra cloth                                                                                                                                                                                  |         |  |
| Navy           | 12                | (1 of each colour)                                                                                                                                                                                 |         |  |
| Black          | 15                | Grey, royal blu                                                                                                                                                                                    | , ,     |  |
| Brown          | 13                | green, navy, black, wine, j<br>green, gold, orange, vio<br>Ultra Kit<br>(30ml, 15x18 cloth)* 1 of each o<br>Grey, royal blue, khaki, bo<br>green, navy, black, wine, j<br>green, gold, orange, vio |         |  |
| Elastic        | 12                |                                                                                                                                                                                                    |         |  |
| Sport Thin     | 12<br>(4 of each) |                                                                                                                                                                                                    |         |  |
| Leather        | 10                |                                                                                                                                                                                                    |         |  |
|                | (5 of each)       |                                                                                                                                                                                                    | 4 pks   |  |
| Screwdrivers   | 12                | Lens Wipes                                                                                                                                                                                         | (24/pk) |  |

| LENS CARE |
|-----------|
|-----------|

|            | FASHION CHAINS                         |  |   |
|------------|----------------------------------------|--|---|
| ile<br>nk, | Chain box,<br>Sil w/beads              |  | 3 |
| our*       | Chain Link,<br>Cop, Brn/clear<br>beads |  | 3 |
| tle<br>t   | Chain Bali,<br>Slvr w/aqua beads       |  | 3 |
|            | Chain Bohemian,<br>A. slvr w/beads     |  | 3 |
|            |                                        |  |   |