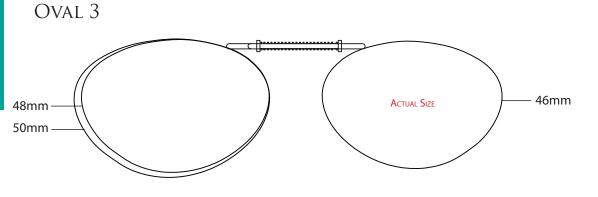

All Cocoons<sup>®</sup> clip-ons are available in gunmetal frame w/grey lenses and bronze frame w/brown lenses combinations.

Lens Colours: Grey Brown

**Polarized Lens** 

OVAL 4

OVAL 5