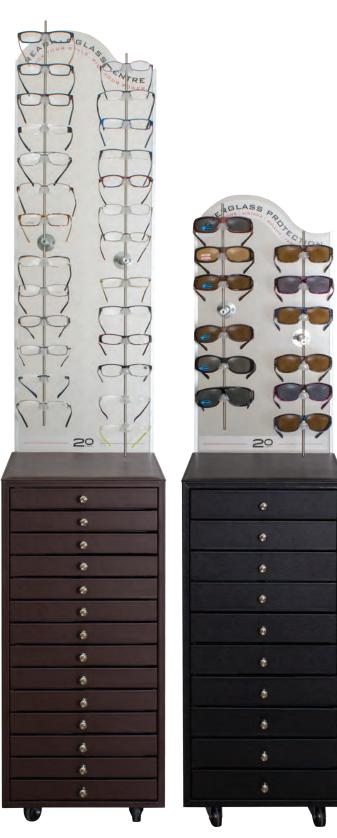

#### DISPLAYS

| DISPLAY PANELS / FLOOR DISPLAYS | 81 |
|---------------------------------|----|
| DISPLAY RODS / LOCKING RODS     | 83 |
| CUSTOM DISPLAYS                 | 85 |
| STORAGE SOLUTIONS               | 86 |
| COUNTER DISPLAYS                | 87 |
| MIRRORS                         | 88 |
|                                 |    |