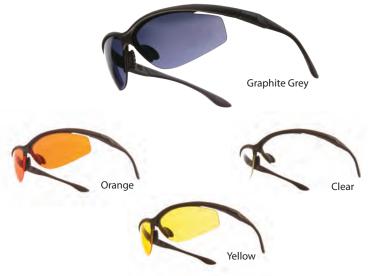

#### Perception® MIRROR LENS CLIP-ONS

20/20 is proud to be the exclusive Canadian distributor of Perception® Mirrored Clip-Ons from Shade Control®. The clip-ons are available with a copper driving lens and a bronze frame in our most popular shapes and sizes.

SUN & UV PROTECTION

 $\mathbf{From}\,\mathbf{20/20}$ Ask how you can become a

Perception® Mirror Lens Clip-On dealer.

clip-on organization.

**SUN & UV PROTECTION** 

The naked truth is always better than the best dressed lie. Ann Landers