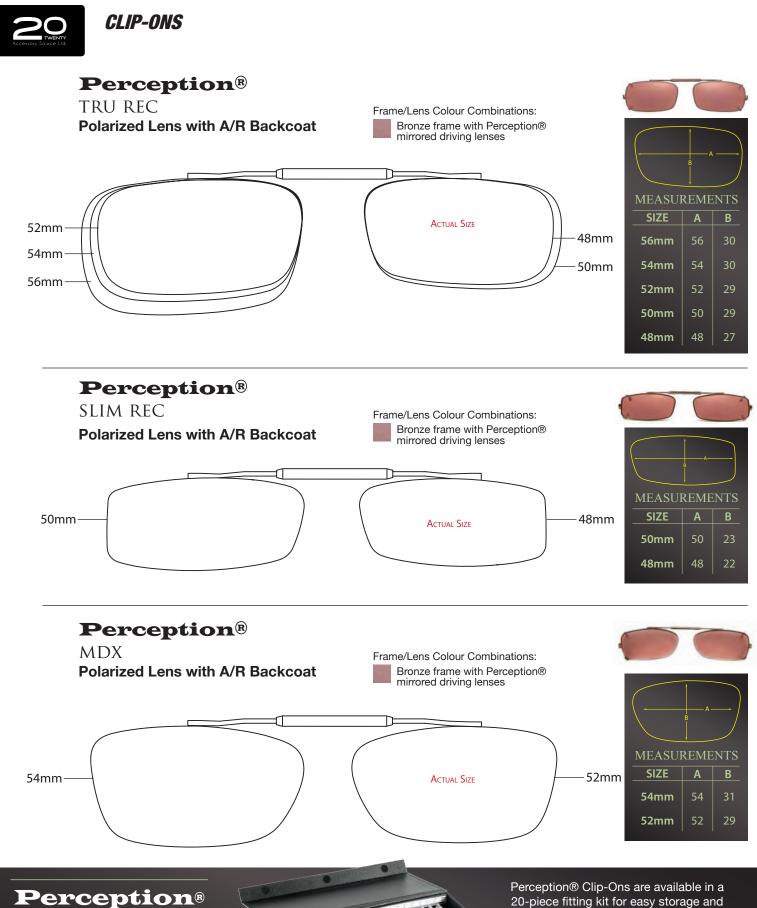

#### Perception® MIRROR LENS CLIP-ONS

20/20 is proud to be the exclusive Canadian distributor of Perception® Mirrored Clip-Ons from Shade Control®. The clip-ons are available with a copper driving lens and a bronze frame in our most popular shapes and sizes.

SUN & UV PROTECTION

 $\mathbf{From}\,\mathbf{20/20}$ Ask how you can become a

Perception® Mirror Lens Clip-On dealer.

clip-on organization.

**SUN & UV PROTECTION** 

The naked truth is always better than the best dressed lie. Ann Landers