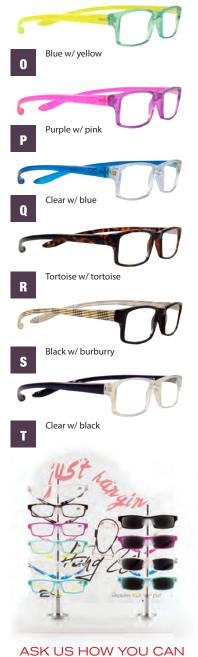

#### READERS THAT STAY PUT

While others may offer similar looking products, only Hang 20 Readers include a second Sunglass UV400 reading lens at no charge. Microfibre pouch included.

ASK US HOW YOU CAN RECEIVE A FREE DISPLAY