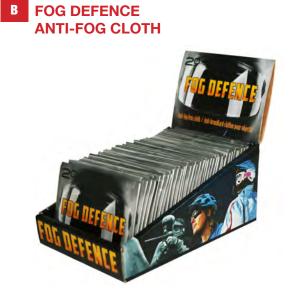

#### ANTI-FOG

The Ultimate in anti-fog treatments. Offering convenience and simplicity in a dry cloth. The formula cleans easily leaving no residue. It is safe to apply on any lens type, with each application lasting 24-72 hours. Fog Defence offers the best in anti-fog technology for sufferers of fogging glasses, safety and sports eye wear.

#### For all applications

Fog Defence Anti-Fog Cloth 50 / Box