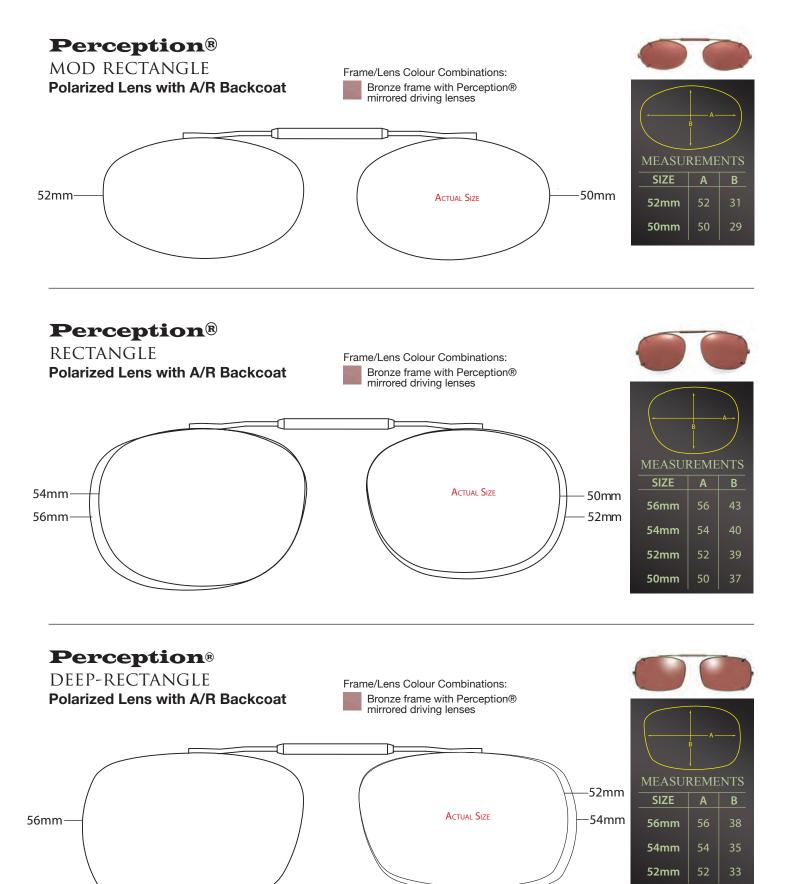

#### Perception® MIRROR LENS CLIP-ONS

20/20 is proud to be the exclusive Canadian distributor of Perception® Mirrored Clip-Ons from Shade Control®. The clip-ons are available with a copper driving lens and a bronze frame in our most popular shapes and sizes.

SUN & UV PROTECTION

 $\mathbf{From}\,\mathbf{20/20}$ Ask how you can become a

Perception® Mirror Lens Clip-On dealer.

clip-on organization.

**SUN & UV PROTECTION** 

The naked truth is always better than the best dressed lie. Ann Landers