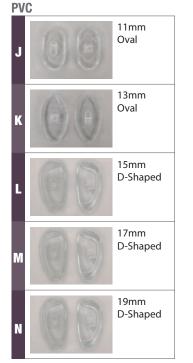

t that is typically associated with traditional full-surface pads and helps to prevent skin allergies and acne, making them great for people with sensitive skin.
- TPU is easy to clean, combined with limited surface contact with the skin, the nose pads significantly decrease oil and bacterial build-up.
- The Nose pad's frosted surface, together with its premium cushion design, prevents glasses from slipping on the nose as well as allows for greater ease in breathing for the wearer.

C





Snap-In type



12.5mm Snap-In type



12.5mm Screw-In type

#### **VALUE PACKS**



#### STRAP BRIDGES / 5per pack

Child Size



## STICK-ON NOSE PADS

D



#### **SADDLE BRIDGES / 3 per pack**







## PREMIUM GERMAN NOSE PADS

All styles available in snap and screw where applicable unless noted.





## **GERMAN SPECIALTY NOSE PADS**



A friend is one who knows YOU AND LOVES YOU JUST THE SAME

Elbert Hubbard

SPECIALTY NOSE PADS



15mm B&L PVC

> 78 Copyright © 20/20 Accessory Source LTD.











# Contact US



# for all your •••• display needs.

## **DISPLAY SYSTEMS**

Introducing the Protekt<sup>™</sup> Optical Display System. This new system utilizes stainless steel and anodized aluminum componentry to create an updated and contemporary dispensary look. Frames are held by the patented Eyeglass Support Pod (ESP) which allows frames to be displayed in several different ways; 1. By the bridge. 2. By the temple tips 3. By the temple tips (thin frames) and 4. For clip-ons. This flexibility combined with various mounting options allow a dispensary to be re-created and refreshed at