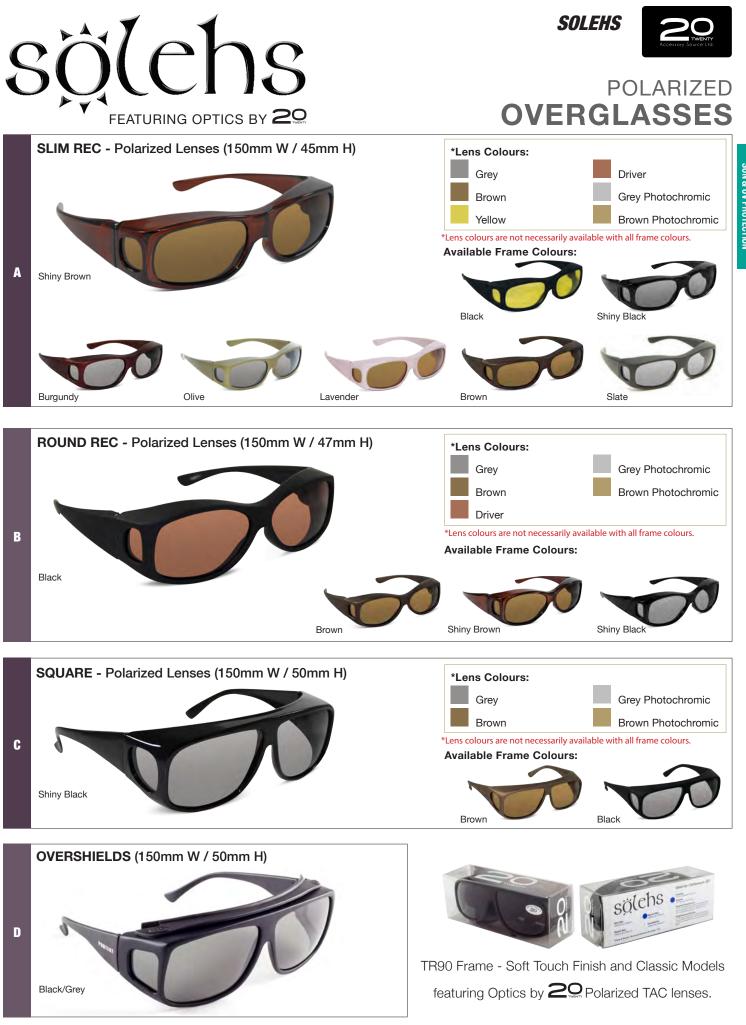

#### POLARIZED OVERGLASSES

In today's society, sunglasses have become a big part of personal style and an integral part of every look. The Fashion Over collection by 20/20 Accessory Source Ltd. is designed to comfortably fit for everyday wear over any type of prescription eyewear. Fashion Overs are a 2014 solution updating the traditional overglass. It allows customers of all ages an opportunity to embrace their personal sense of style with confidence. **Younger Look...Younger Feel.** 

#### STYLISH. GLAMOROUS. CONFIDENT.

Grev

Featuring...Optics by 20

TR90 Frame with polarized TAC lenses, lightweight with UV400 Protection.

**Clarity Defined** 

Microfibre pouch included with every pair of fashion overs!