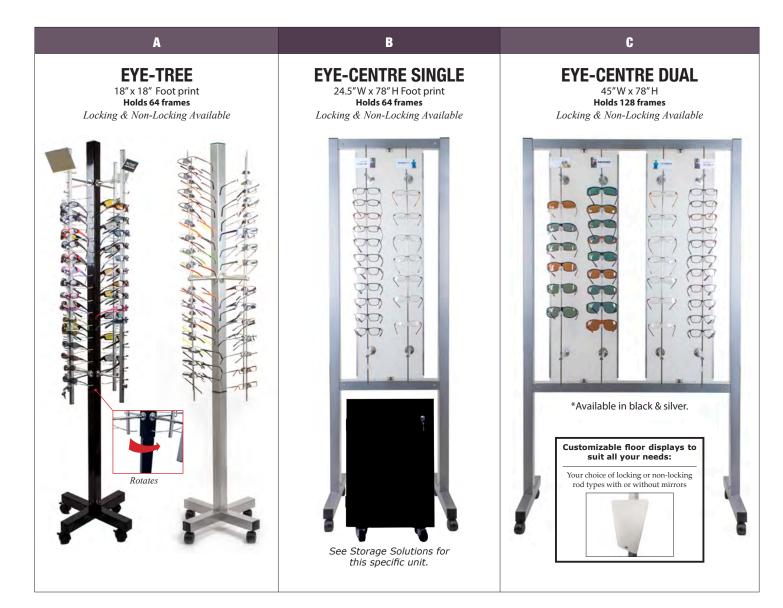

#### DISPLAYS

| DISPLAY PANELS / FLOOR DISPLAYS | 81 |
|---------------------------------|----|
| DISPLAY RODS / LOCKING RODS     | 83 |
| CUSTOM DISPLAYS                 | 85 |
| STORAGE SOLUTIONS               | 86 |
| COUNTER DISPLAYS                | 87 |
| MIRRORS                         | 88 |
|                                 |    |