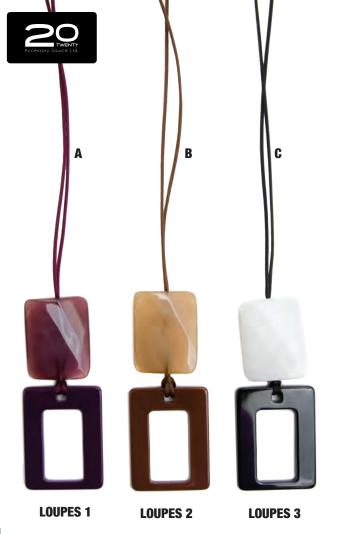

#### **BROOCH HOLDERS**

Free stand with chain purchase over \$250

Our GK<sup>™</sup> Bali Collection is a product with a message: "what comes around goes around". Hancrafted in Bali; partial proceeds from every 20/20 purchase helps to fund Pelangi School; providing schooling to families in need. These sterling 92.5 silver holders are available in two different pendant styles and offer ultra-suede cords in four different colours; Blue, Green, Brown and Black.