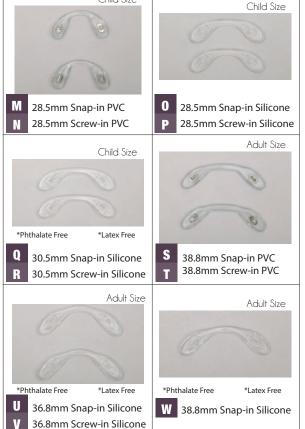

ARC system<sup>™</sup> 14"/16"/18" long Includes both temple ends Clear Yellow

\*Floatation Factor:

CFF +1 (1-2 floating pieces): smaller plastic frames (.04kg - .06kg), smaller metal frames (.02kg - .03kg) CFF +2 (2-3 floating pieces): medium plastic frames (.065kg - .08kg), medium metal frames (.031kg - .04kg) CFF +3 (3-4 floating pieces): larger plastic frames (.085kg - .155kg), larger metal frames (.041kg - .08kg)