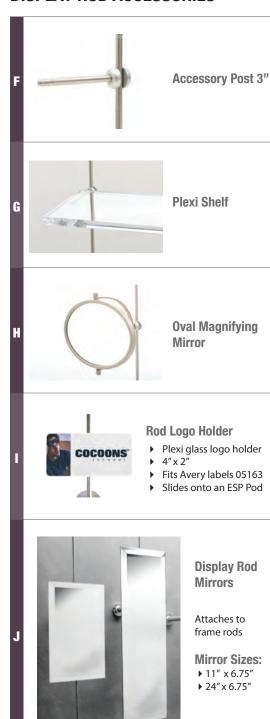

AY RODS**

The patented Protekt<sup>™</sup> Display System includes 316 marine grade stainless steel rods for exceptional strength and durability, and allows for two different mounting methods; wall or counter/valance.

Typically frame rods are anchored by two mounting points. Our Wall mount allows the rods to be mounted typically or by one centre point. Mounting by one center point gives great flexibility in varying rod placement.

#### MOUNTS ARE ALSO AVAILABLE IN TWO LENGTHS:

The 2" mount holds the frame close to the wall allowing frame detail to be more easily seen.

The 7"mount holds the frame further from the wall which allows the frames to be displayed by the bridge with the temples in the open position.



## **DISPLAY PODS**

**Colour Choices:** 





Clear Pod



**Option 1** 



Pod Display Options: 3 different looks for thousands of pair of glasses

**Option 2** 

## **DISPLAY ROD ACCESSORIES**

**Option 3** 





## **LOCKING RODS**

## LOCKING ROD ACCESSORIES



Soren Kierkegaard

DISPLAYS



## Introducing our most vesatile display center yet!

Use this dynamic display center to promote and easily access specific categories of products in your practice. This unit can easily showcase readers, frames, sunglasses or overglasses.

#### All within a 15" x 15" foot print



**PICK YOUR CABINET** 

A1

STORAGE OPTIONS Style (Opthalmic or Sunglass) Colour (Black or Wenge) For storage options, see next page.

A2 PICK YOUR DISPLAY PANEL Panel (12 or 24 pieces)

- OR -

B CUSTOMIZE YOUR OWN Style of panel Number of display pods



Overglasses shown

85

#### STORAGE SO