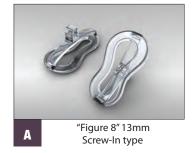

OLS



**REPAIR PARTS - NOSE PADS** 

#### **SPECIALTY NOSE PADS**

All styles available in snap and screw where applicable unless noted.





## ULTRA NOSE PAD FACTS...

- Made from German Thermoplastic Polyurethane (TPU)
- The hollow design of the nose pads decreases the moisture on the nose caused by sweat that is typically associated with traditional full-surface pads and helps to prevent skin allergies and acne, making them great for people with sensitive skin.
- TPU is easy to clean, combined with limited surface contact with the skin, the nose pads significantly decrease oil and bacterial build-up.
- The Nose pad's frosted surface, together with its premium cushion design, prevents glasses from slipping on the nose as well as allows for greater ease in breathing for the wearer.

C





Snap-In type



12.5mm Snap-In type



12.5mm Screw-In type

#### **VALUE PACKS**



#### STRAP BRIDGES / 5per pack

Child Size



## STICK-ON NOSE PADS

D



#### **SADDLE BRIDGES / 3 per pack**







## PREMIUM GERMAN NOSE PADS

All styles available in snap and screw where applicable unless noted.





## **GERMAN SPECIALTY NOSE PADS**



A friend is one who knows YOU AND LOVES YOU JUST THE SAME

Elbert Hubbard

SPECIALTY NOSE PADS



15mm B&L PVC

> 78 Copyright © 20/20 Accessory Source LTD.











# Contact US



# for all your •••• display needs.

## **DISPLAY SYSTEMS**

Introducing the Protekt<sup>™</sup> Optical Display System. This new system utilizes stainless steel and anodized aluminum componentry to create an updated and contemporary dispensary look. Frames are held by