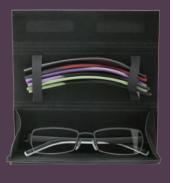

A/R bakcoat.



Black

Do you offer Custom Readers to your patients?

**REPLACEMENT TEMPLES** Switch the look of your Fusion frames with our TR-90 interchangeable temples.



## FUSION

#### Merging Style with Flexibility

Each frame comes with a set of multi-coloured temples and includes a case. Additional lenses & temples can be purchased separately. Lenses are available in +1.00 to +3.00 powers in 0.25 diopters. Purchase your starter kit today.



Ask about our LIP (Lens Inventory Program) and never run out of the lens power you need again.



Minimize your inventory and maximize your sales by providing your customers with our new innovative Fusion Reader Collection. Temples and lenses can be purchased separately to give your customers unlimited flexibility. Start your collection now!





53-19-134





Rectangular ophthalmic stainless steel frame with handmade acetate temples and spring hinges. Case included.





STRIPE

50-15-142

Unisex reader with polycarbonate frame front and temples in black with various hand-painted stripe colours.



COLOUR! Red Stripe Blue Stripe White Stripe Yellow Stripe Orange Stripe

**CHOOSE YOUR** 

54-20-140

#### ELEMENT

Lightweight unisex rimless reader with aluminum-magnesium alloy temples. Case included.

Green Stripe



#### DEX

Rectangular polycarbonate frame with wood grain pattern temples and spring hinges. Case included.



#### READERS THAT STAY PUT

While others may offer similar looking products, only Hang 20 Readers include a second Sunglass UV400 reading lens at no charge. Microfibre pouch included.



ASK US HOW YOU CAN