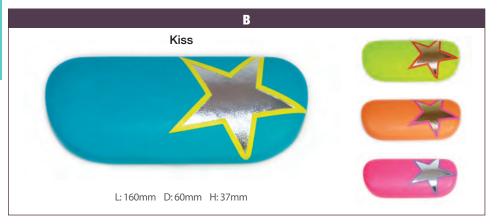

#### CASES

| UNISEX |
|--------|
| LADIES |
| MENS   |
| TEENS  |
| KIDS45 |

**SUN & UV PROTECTION** 

<sup>\*</sup> L= Outside Case Length; D= Outside Case Depth; H= Outside Case Height; W=Outside Case Width.

MENS VINYL CASES

Boxes are a mix of both black and brown unless otherwise stated.