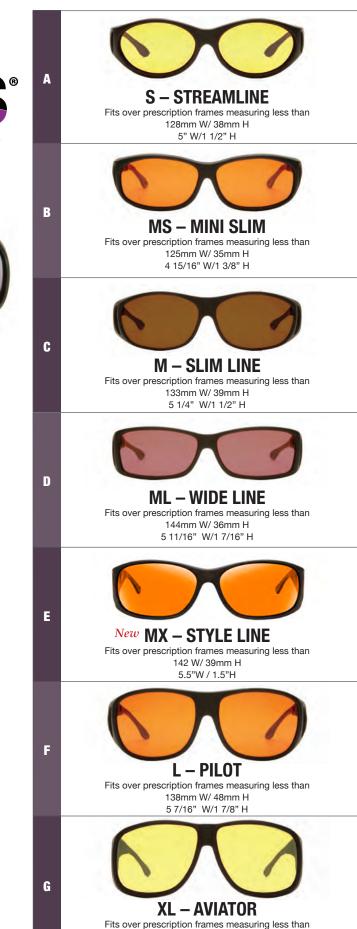

B

S – STREAMLINE Fits over prescription frames measuring less than 128mm W/ 38mm H 5" W/1 1/2" H MS – MINI SLIM Fits over prescription frames measuring less than 125mm W/ 35mm H 4 15/16" W/1 3/8" H M – SLIM LINE Fits over prescription frames measuring less than 133mm W/ 39mm H 5 1/4" W/1 1/2" H **ML – WIDE LINE** Fits over prescription frames measuring less than 144mm W/ 36mm H 5 11/16" W/1 7/16" H **New MX - STYLE LINE** Fits over prescription frames measuring less than 142 W/ 39mm H 5.5"W / 1.5"H L – PILOT

Fits over prescription frames measuring less than 138mm W/ 48mm H 5 7/16" W/1 7/8" H