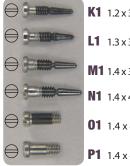

#### LAB SUPPLIES

| TOOLS            | 71 |
|------------------|----|
| LAB CONSUMABLES  | 72 |
| EQUIPMENT        | 73 |
| LENSES           | 74 |
| TINTING SUPPLIES | 75 |
| REPAIR PARTS     | 76 |