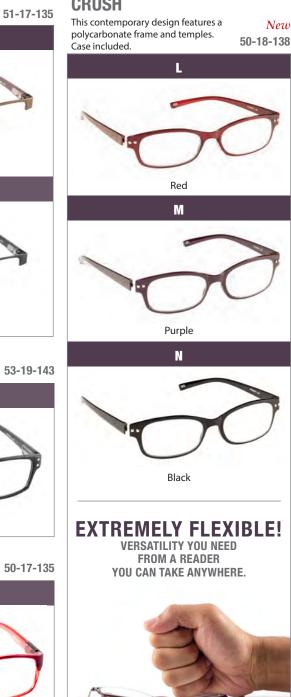

#### \*ROGUE

With smooth lines, pleasing aesthetics, and light-as-a-feather construction, the Rogue frame feels like it's meant to be a part of you. A full TR90 frame makes for a super light and flexible frame, letting you experience the ultimate in comfort. Includes polycarbonate reading lenses with A/R backcoat. 53-16-140