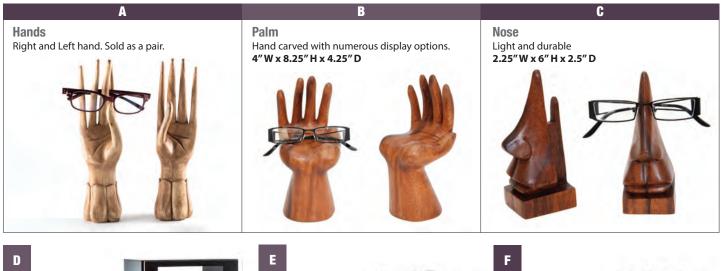

#### DISPLAYS

| DISPLAY PANELS / FLOOR DISPLAYS | 81 |
|---------------------------------|----|
| DISPLAY RODS / LOCKING RODS     | 83 |
| CUSTOM DISPLAYS                 | 85 |
| STORAGE SOLUTIONS               | 86 |
| COUNTER DISPLAYS                | 87 |
| MIRRORS                         | 88 |
|                                 |    |