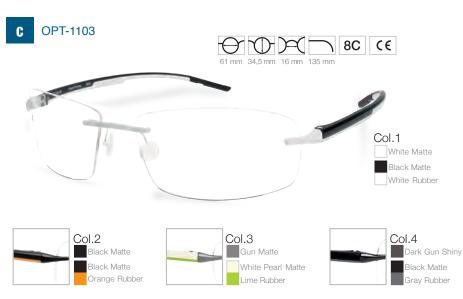

#### **ACTIVE LIFESTYLE**

| PROGEAR EYEGUARD       | 63 |
|------------------------|----|
| <b>PROGEAR OPTICAL</b> | 65 |
| SAFETY                 | 69 |
| SWIM/DIVE              | 70 |