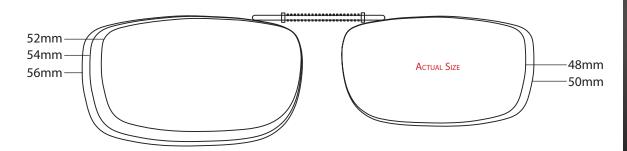

## We'll match your frame

Polarized Lens

All Cocoons<sup>®</sup> clip-ons are available in gunmetal frame w/grey lenses and bronze frame w/brown lenses combinations.

Lens Colours: Grey Brown

Rec 15

54

Copyright © 2014 20/20 Accessory Source LTD.

All Cocoons<sup>®</sup> clip-ons are available in gunmetal frame w/grey lenses and bronze frame w/brown lenses combinations.

Lens Colours: Grey Brown

**Polarized Lens** 

OVAL 4

OVAL 5

## Clip-On Fitting Kit

The 42 piece Cocoons® fitting kit features an integrated sizing guide keeping clips organized and accessible. Ask how you can receive this product free. Cocoons<sup>®</sup> clip-ons sunwear collection features scratchresistant, optically correct Polaré<sup>®</sup> lenses that completely eliminate glare and eradicate harsh UV light.

Cocoons<sup>®</sup> clip-ons feature:

- Polaré® Polarized Len
  - UN/400 Drotostion
- Scratch Resistant Freeflow™ Bridge Syste