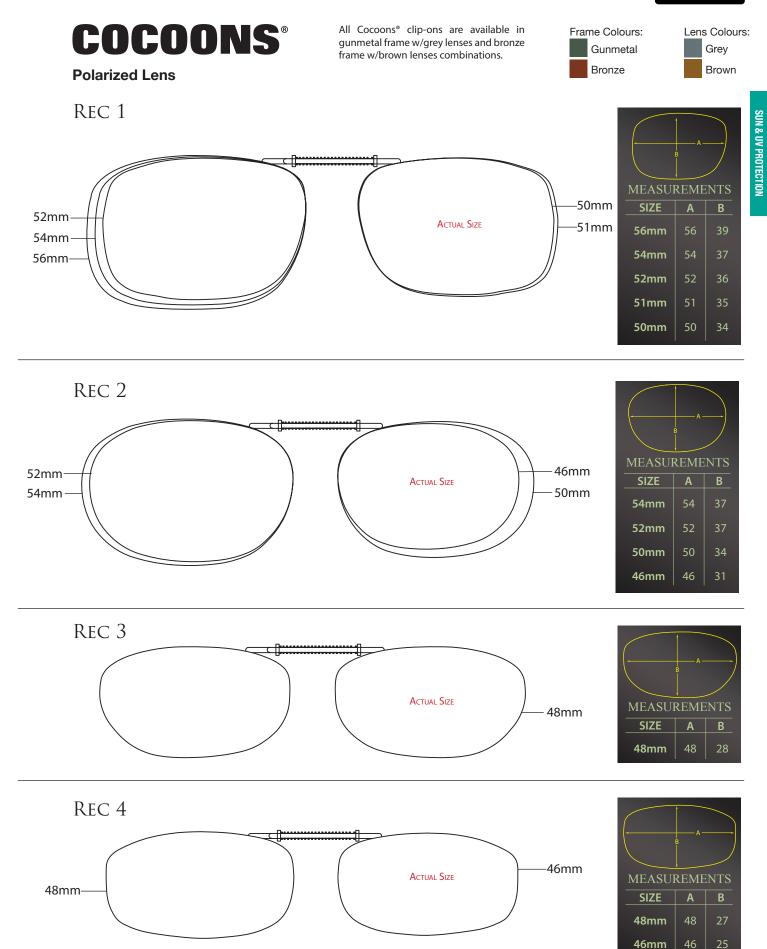

## We'll match your frame

Polarized Lens

All Cocoons<sup>®</sup> clip-ons are available in gunmetal frame w/grey lenses and bronze frame w/brown lenses combinations.

Lens Colours: Grey Brown

Rec 15

54

Copyright © 2014 20/20 Accessory Source LTD.

All Cocoons<sup>®</sup> clip-ons are available in gunmetal frame w/grey lenses and bronze frame w/brown lenses combinations.

Lens Colours: Grey Brown

**Polarized Lens** 

OVAL 4

OVAL 5