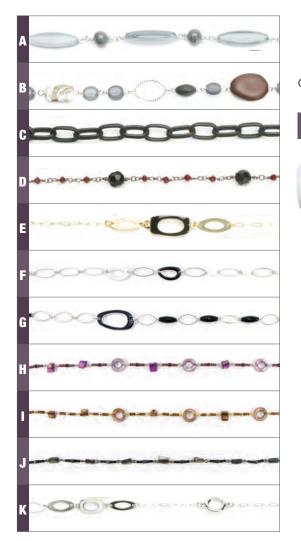

two-tone colour design with polycarbonate temples. Case included. **KENNEDY** 53-19-143



**EXEC** 

Classic yet modern, this reader boasts vintage flair, with its acetate frame front and spring hinge temples in Red or Black.







Navy Blue

**UNISEX READERS** 







52-18-135



#### LOTUS

Attractively styled to assist patients with makeup application. The single lens flips from eye to eye for easy use. Case included. 53-15-135

#### MAKEUP

Attractively styled to assist patients with makeup application. Each lens folds down independently. Case included.



#### **CLIP-ON READER\***



\* Clips on to patients' existing frames to provide reading powers. Ideal for computer use. Flips up and out of the way when not in use.

#### MAGNIFIERS





CORDS & CHAIN





#### FILAO CHAINS













DANTE ALIGHIERI



#### **CHAINS**





#### **BROOCH HOLDERS**



Free stand with chain purchase over \$250



Our GK<sup>™</sup> Bali Collection is a product with a message: "what comes around goes around". Hancrafted in Bali; partial proceeds from every 20/20 purchase helps to fund Pelangi School; providing schooling to families in need. These sterling 92.5 silver holders are available in two different pendant styles and offer ultra-suede cords in four different colours; Blue, Green, Brown and Black.

















ARC system<sup>™</sup> 14"/16"/18" long Includes both temple ends Clear Yellow

\*Floatation Factor:

CFF +1 (1-2 floating pieces): smaller plastic frames (.04kg - .06kg), smaller metal frames (.02kg - .03kg) CFF +2 (2-3 floating pieces): medium plastic frames (.065