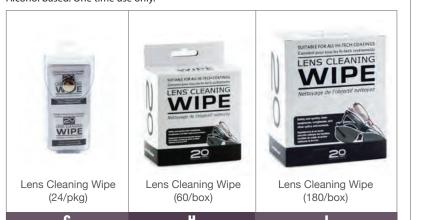

ENS CLEANER

Backed by several coating labs, Protekt<sup>™</sup> for A/R lens cleaner has been safely tested and will not harm a coated surface on a lens. Although it was specifically developed for anti-reflective lenses, it can be used on all plastic and glass lenses. We recommend cleaning your lenses once a day with Protekt<sup>™</sup> for A/R and wiping dry with a Protekt<sup>™</sup> Ultra Lens Cleaning Cloth. This process will leave a slick, smooth surface on the lens making them resistant to smudging and easier to wipe throughout the day.

"See the difference!"



#### ECO-20 A/R LENS CLEANER

The ECO-20 features a virtually odourless eco-based A/R formula. Safe to use on any lens type.

New



Assorted box of 60.



New



#### LENS CLEANING WIPES

Alcohol based. One time use only.





# Accessory Source Ltd.

EYEGLASS CLEANING SUPPLIES

#### ECO-20 / ULTRA KITS



Refer to Ultra cloth chart on page 4 for cloth sizes and colours for Kit combinations. Custom printing is available. Call customer service to place your unique order.

#### ANTI-FOG



The Ultimate in anti-fog treatments. Offering convenience and simplicity in a dry cloth. The formula cleans easily leaving no residue. It is safe to apply on any lens type, with each application lasting 24-72 hours. Fog Defence offers the best in anti-fog technology for sufferers of fogging glasses, safety and sports eye wear.

#### For all applications



Fog Defence Anti-Fog Cloth 50 / Box





#### Perception® MIRROR LENS CLIP-ONS

20/20 is proud to be the exclusive Canadian distributor of Perception® Mirrored Clip-Ons fr