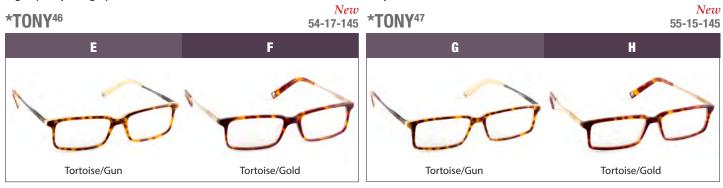

#### MENS READERS/UNISEX READERS

**The Ultimate Reader Category\*** offers ophthalmic frames with reading lenses inserted. The Tony<sup>46</sup> and Tony<sup>47</sup> have a two-tone acetate frame and a solid tortoise acetate frame. Both models use a unique 100% Titanium"U FLEX" technology. The high-guality design provides a distinctive combination of comfort, fit, and style.