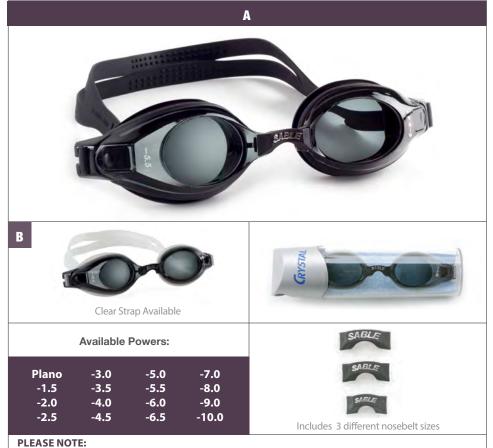

#### **ACTIVE LIFESTYLE**

| PROGEAR EYEGUARD       | 63 |
|------------------------|----|
| <b>PROGEAR OPTICAL</b> | 65 |
| SAFETY                 | 69 |
| SWIM/DIVE              | 70 |