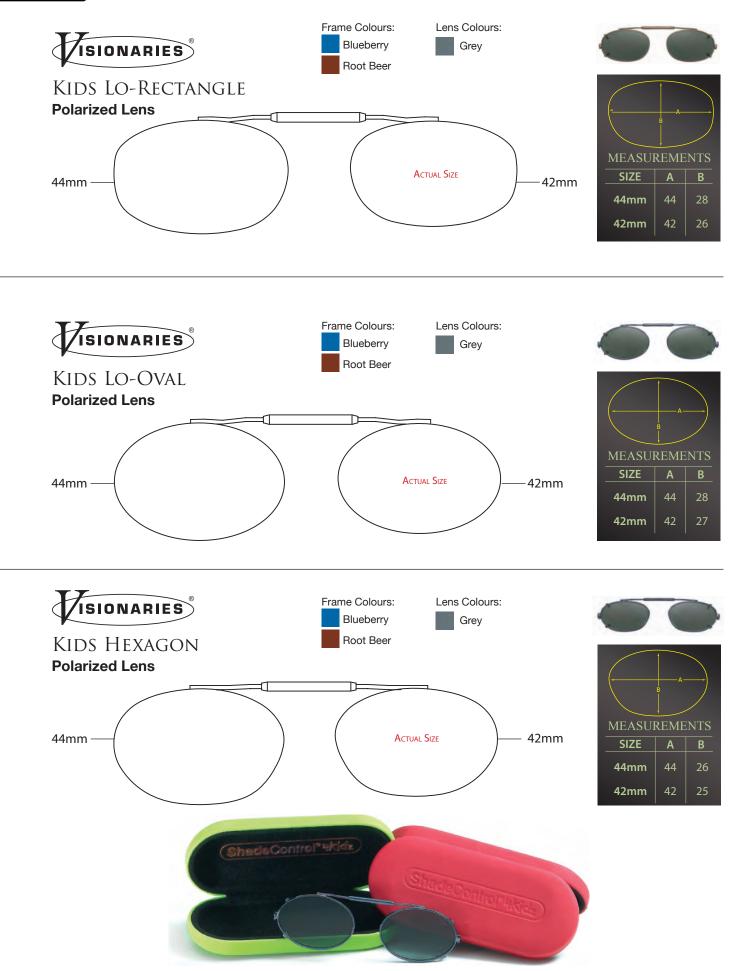

**SUN & UV PROTECTION** 

42mm

**SUN & UV PROTECTION** 

#### KIDS POLARIZED SUNGLASSES

#### **PROTEKT<sup>™</sup> SUPER KIDS**

**UV 400 Protection** 

The **Protekt<sup>™</sup> SUPER KIDS POLARIZED** collection is a premium childrens sunglass constructed of durable TR-90 frame material with polarized polycarbonate lenses transmitting a minimum of 80% of visible light. The low bridge design on the smaller sizes is ideal for the under developed bridge on small children.

#### Mini Adult Styles - For kids who want to Look like Mum & Dad !

\*Suitable for kids between 3 to 6 years of age

\*Suitable for kids between 6 to 9 years of age

"From what we get, we can make a living; What we give, however, makes a life." - Arthur Ashe