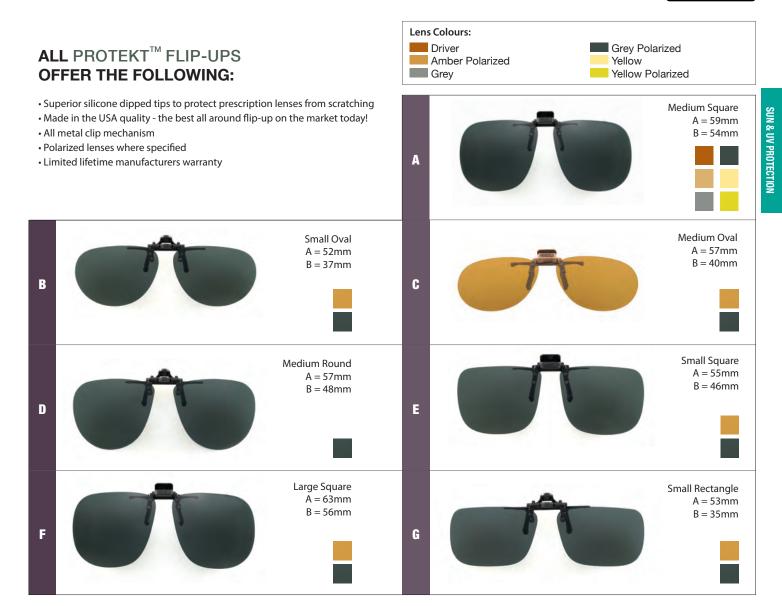

#### **SUN & UV PROTECTION**

| CLIP-ONS                                   | 7  |
|--------------------------------------------|----|
| KIDS CLIP-ONS                              | 15 |
| FLIP UPS/INSTANT SUNGLASSES/POST MYDRIATIC | 16 |
| COCOONS CLIP-ONS                           | 18 |
| OVERGLASSES / LOW VISION                   | 23 |
| SMARTY RXABLE SUNGLASSES                   | 30 |
| PROTEKT KIDS                               | 33 |
| GOLFOCAL/BIFOCAL                           | 35 |