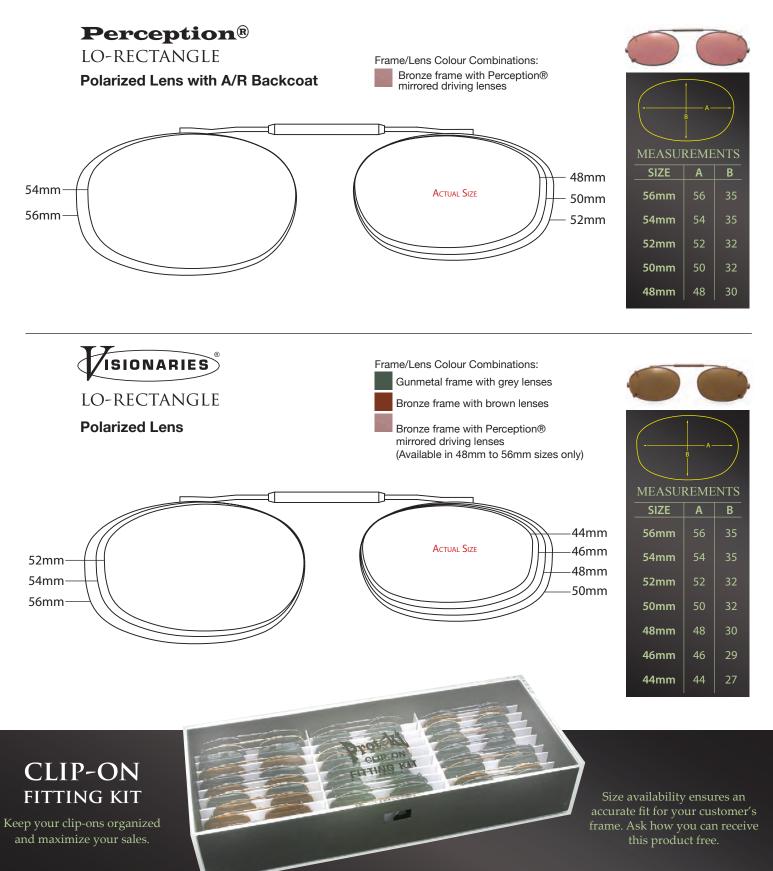

#### Perception® MIRROR LENS CLIP-ONS

20/20 is proud to be the exclusive Canadian distributor of Perception® Mirrored Clip-Ons from Shade Control®. The clip-ons are available with a copper driving lens and a bronze frame in our most popular shapes and sizes.

SUN & UV PROTECTION

 $\mathbf{From}\,\mathbf{20/20}$ Ask how you can become a

Perception® Mirror Lens Clip-On dealer.

clip-on organization.

**SUN & UV PROTECTION** 

The naked truth is always better than the best dressed lie. Ann Landers