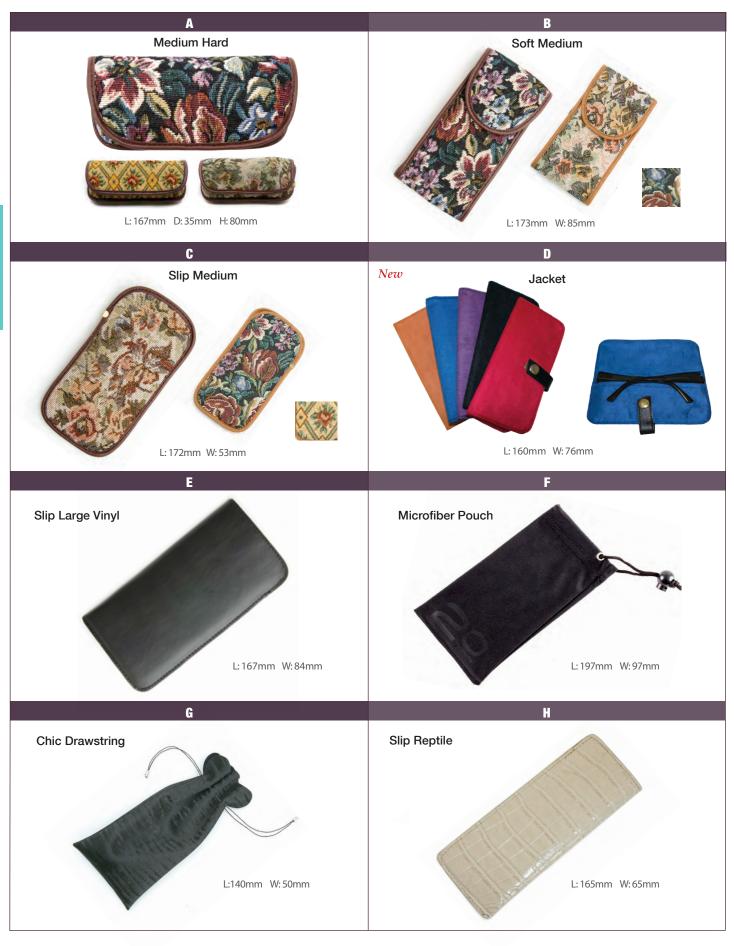

#### CASES

| UNISEX |
|--------|
| LADIES |
| MENS   |
| TEENS  |
| KIDS45 |

**SUN & UV PROTECTION** 

<sup>\*</sup> L= Outside Case Length; D= Outside Case Depth; H= Outside Case Height; W=Outside Case Width.

MENS VINYL CASES

Boxes are a mix of both black and brown unless otherwise stated.