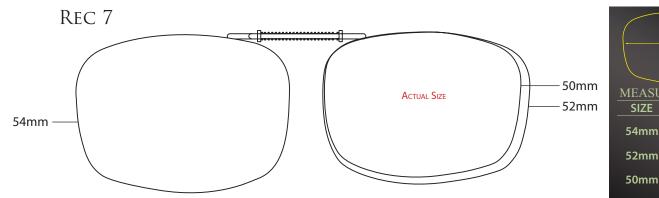

## We'll match your frame

Polarized Lens

All Cocoons<sup>®</sup> clip-ons are available in gunmetal frame w/grey lenses and bronze frame w/brown lenses combinations.

Lens Colours: Grey Brown

Rec 15

54

Copyright © 2014 20/20 Accessory Source LTD.

All Cocoons<sup>®</sup> clip-ons are available in gunmetal frame w/grey lenses and bronze frame w/brown lenses combinations.

Lens Colours: Grey Brown

**Polarized Lens** 

OVAL 4

OVAL 5

## Clip-On Fitting Kit

The 42 piece Cocoons® fitting kit features an integrated sizing guide keeping clips organized and accessible. Ask how you can receive this product free. Cocoons<sup>®</sup> clip-ons sunwear collection features scratchresistant, optically correct Polaré<sup>®</sup> lenses that completely eliminate glare and eradicate harsh UV light.

Cocoons<sup>®</sup> clip-ons feature:

- Polaré® Polarized Len
  - UN/400 Drotostion
- Scratch Resistant Freeflow™ Bridge Syste