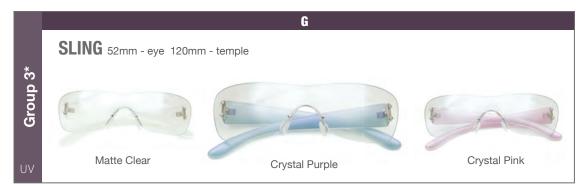

#### **PROTEKT<sup>™</sup> SUPER KIDS**

**UV 400 Protection** 

The **Protekt<sup>™</sup> SUPER KIDS POLARIZED** collection is a premium childrens sunglass constructed of durable TR-90 frame material with polarized polycarbonate lenses transmitting a minimum of 80% of visible light. The low bridge design on the smaller sizes is ideal for the under developed bridge on small children.

#### Mini Adult Styles - For kids who want to Look like Mum & Dad !

\*Suitable for kids between 3 to 6 years of age

\*Suitable for kids between 6 to 9 years of age

"From what we get, we can make a living; What we give, however, makes a life." - Arthur Ashe