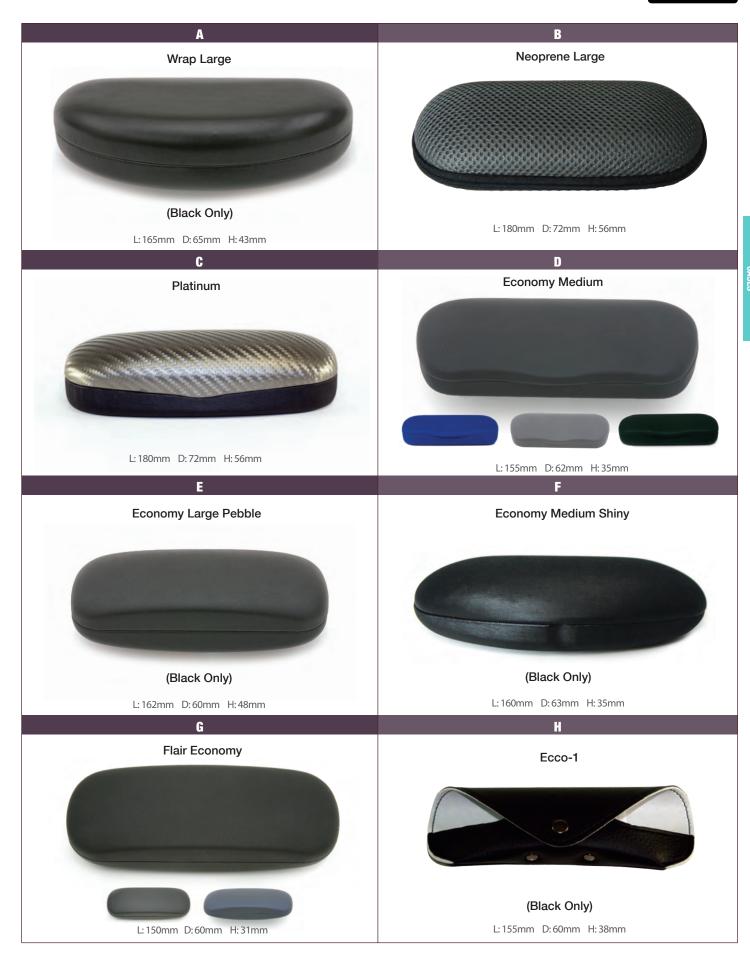

#### CASES

| UNISEX |
|--------|
| LADIES |
| MENS   |
| TEENS  |
| KIDS45 |

**SUN & UV PROTECTION** 

<sup>\*</sup> L= Outside Case Length; D= Outside Case Depth; H= Outside Case Height; W=Outside Case Width.

MENS VINYL CASES

Boxes are a mix of both black and brown unless otherwise stated.