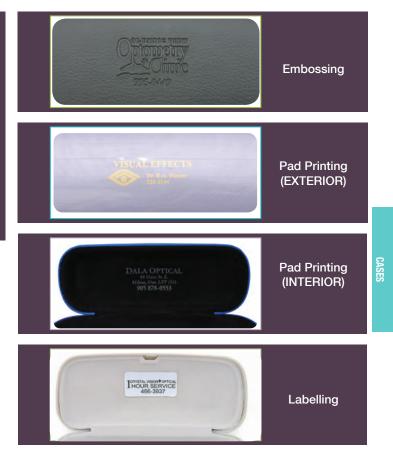

## CUSTOM PRINTING GUIDELINES

- A separate plate / dye is required for all embossing and pad printing orders.
- Artwork only is required for labelling orders.
- Allow 2-4 weeks delivery on all new orders which require new graphics.
- Allow 1 week delivery for re-orders using existing graphics.
- An initial, one time dye charge will apply to all orders which require a new embossing and/or printing plate.
- A printing charge will apply to orders under mimimum quantites for embossing, pad printing or labelling.