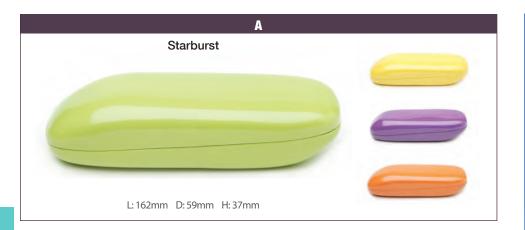

#### CASES

| UNISEX |
|--------|
| LADIES |
| MENS   |
| TEENS  |
| KIDS45 |

**SUN & UV PROTECTION** 

<sup>\*</sup> L= Outside Case Length; D= Outside Case Depth; H= Outside Case Height; W=Outside Case Width.

MENS VINYL CASES

Boxes are a mix of both black and brown unless otherwise stated.