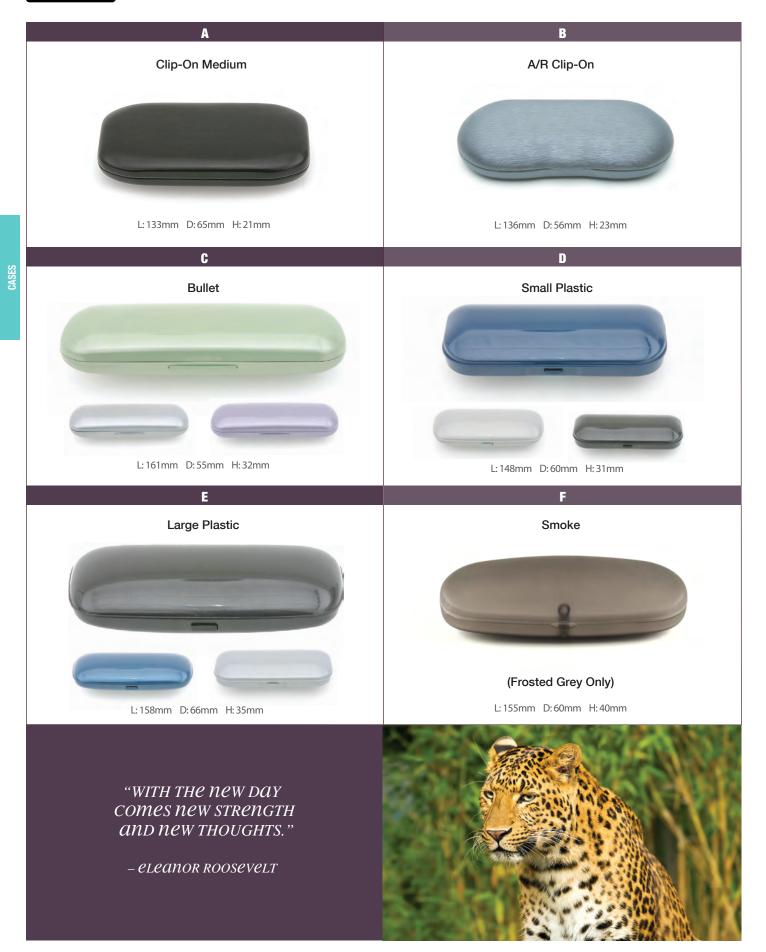

ge



\*Suitable for kids between 6 to 9 years of age

#### KIDS POLARIZED SUNGLASSES



#### **PROTEKT<sup>™</sup> SUPER KIDS**

**UV 400 Protection** 

The **Protekt<sup>™</sup> SUPER KIDS POLARIZED** collection is a premium childrens sunglass constructed of durable TR-90 frame material with polarized polycarbonate lenses transmitting a minimum of 80% of visible light. The low bridge design on the smaller sizes is ideal for the under developed bridge on small children.

#### Mini Adult Styles - For kids who want to Look like Mum & Dad !



\*Suitable for kids between 3 to 6 years of age



\*Suitable for kids between 6 to 9 years of age

"From what we get, we can make a living; What we give, however, makes a life." - Arthur Ashe







**SUN & UV PROTECTION** 





























<sup>\*</sup> L= Outside Case Length; D= Outside Case Depth; H= Outside Case Height; W=Outside Case Width.











MENS VINYL CASES



Boxes are a mix of both black and brown unless otherwise stated.















"Never lose **Sight** of the fact that just *being* is fun" - Katharine Hepburn



## CUSTOM PRINTING GUIDELINES

- A separate plate / dye is required for all embossing and pad printing orders.
- Artwork only is required for labelling orders.
- Allow 2-4 weeks delivery on all new orders which require new graphics.
- Allow 1 week delivery for re-orders using existing graphics.
- An initial, one time dye charge will apply to all orders which require a new embossing and/or printing plate.
- A printing charge will apply to orders under mimimum quantites for embossing, pad print