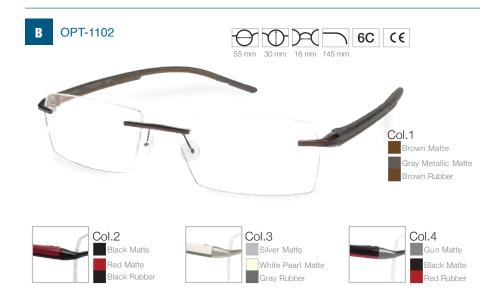

#### **ACTIVE LIFESTYLE**

| PROGEAR EYEGUARD       | 63 |
|------------------------|----|
| <b>PROGEAR OPTICAL</b> | 65 |
| SAFETY                 | 69 |
| SWIM/DIVE              | 70 |