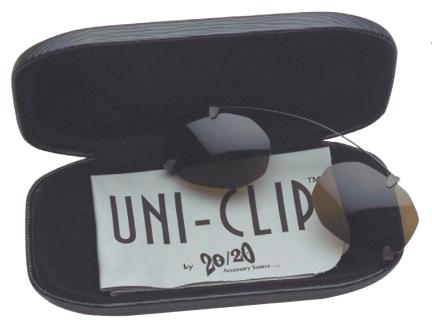

#### **CUSTOM CLIP OPTION**

# UNI-(LIP

#### **CUSTOM CLIP-ON SERVICE**

Uni-Clip™ custom clip-on service by 20/20 is your best custom clip-on choice. Competitive pricing and unequalled turn around time, coupled with stylish design and total weight up to 66% less than conventional rimmed clip-ons set the Uni-Clip<sup>™</sup> apart. Polarized, and ultra-thin lenses also available.