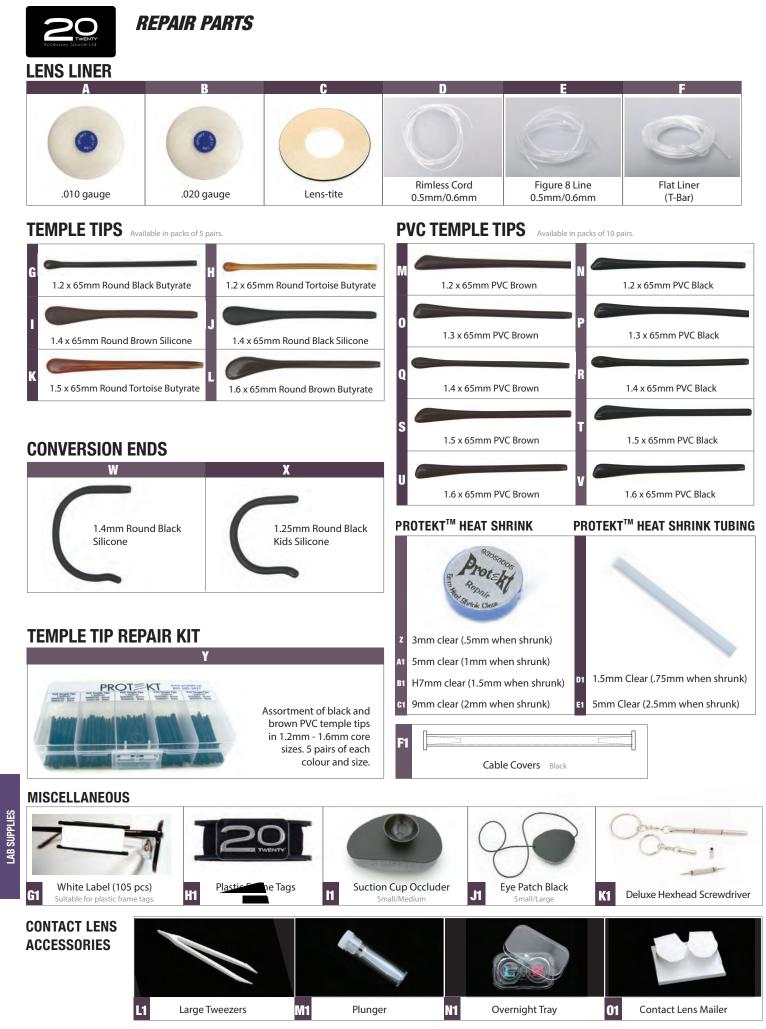

th limited surface contact with the skin, the nose pads significantly decrease oil and bacterial build-up.
- The Nose pad's frosted surface, together with its premium cushion design, prevents glasses from slipping on the nose as well as allows for greater ease in breathing for the wearer.

C





Snap-In type



12.5mm Snap-In type



12.5mm Screw-In type

#### **VALUE PACKS**



#### STRAP BRIDGES / 5per pack

Child Size



## STICK-ON NOSE PADS

D



#### **SADDLE BRIDGES / 3 per pack**







## PREMIUM GERMAN NOSE PADS

All styles available in snap and screw where applicable unless noted.





## **GERMAN SPECIALTY NOSE PADS**



A friend is one who knows YOU AND LOVES YOU JUST THE SAME

Elbert Hubbard

SPECIALTY NOSE PADS



15mm B&L PVC

> 78 Copyright © 20/20 Accessory Source LTD.











# Contact US



# for all your •••• display needs.

## **DISPLAY SYSTEMS**

Introducing the Protekt<sup>™</sup> Optical Display System. This new system utilizes stainless steel and anodized aluminum componentry to create an updated and contemporary dispensary look. Frames are held by the patented Eyeglass Support Pod (ESP) which allows frames to be displayed in several different ways; 1. By the bridge. 2. By the temple tips 3. By the temple tips (thin frames) and 4. For clip-ons. This flexibility combined with various mounting options allow a dispensary to be re-created and refreshed at no additional cost! Long lasting componentry does not crack, scratch or discolour over time. Many accessories available including shelves, mirrors and free standing options. Make the Protekt<sup>™