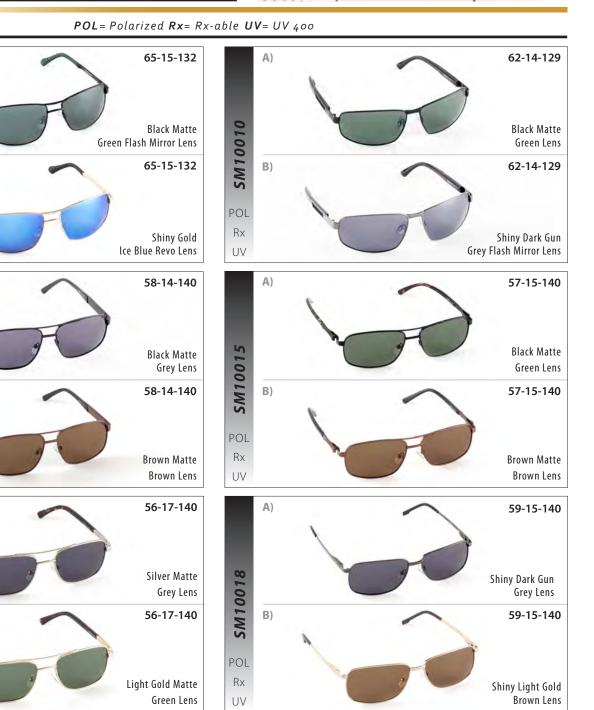

#### SMARTY RX-ABLE SUNGLASSES

MENS

SM10004

POL

Rx

UV

SM10012

POL Rx

UV

SM10016

POL

Rx

UV

A)

B)

A)

B)

A)

B)

In today's world, sunglasses are perceived as a stylish fashion accessory. In reality, they are a key element to maintaining healthy eyes.

**SMARTY** has been developed over many years of sunglass experience. The design focus is a fusion of wearable styles and superior quality at a great affordable price for the entire family. Our newest collection features high quality polarized lenses blocking 100% of glare and guaranteed UV protection up to 400nm. This helps reduce eye fatigue and provides greater visual definition with accurate colour perception. Case and cloth included.

All models are fully Rx-able.

EXCLUSIVE SUPPLIER

#### SMARTY RX-ABLE SUNGLASSES

SUN & UV PROTECTION

#### SMARTY RX-ABLE SUNGLASSES

POL = Polarized Rx = Rx-able UV = UV 400