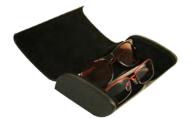

**SUN & UV PROTECTION** 

<sup>\*</sup> L= Outside Case Length; D= Outside Case Depth; H= Outside Case Height; W=Outside Case Width.

MENS VINYL CASES

Boxes are a mix of both black and brown unless otherwise stated.