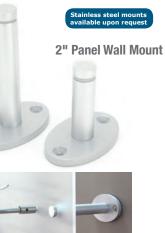

#### DISPLAYS

| DISPLAY PANELS / FLOOR DISPLAYS | 81 |
|---------------------------------|----|
| DISPLAY RODS / LOCKING RODS     | 83 |
| CUSTOM DISPLAYS                 | 85 |
| STORAGE SOLUTIONS               | 86 |
| COUNTER DISPLAYS                | 87 |
| MIRRORS                         | 88 |
|                                 |    |