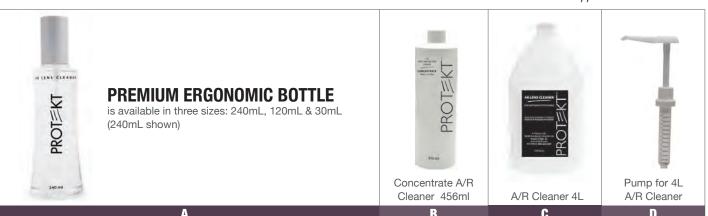

#### PROTEKT<sup>™</sup> A/R LENS CLEANER

Backed by several coating labs, Protekt<sup>™</sup> for A/R lens cleaner has been safely tested and will not harm a coated surface on a lens. Although it was specifically developed for anti-reflective lenses, it can be used on all plastic and glass lenses. We recommend cleaning your lenses once a day with Protekt<sup>™</sup> for A/R and wiping dry with a Protekt<sup>™</sup> Ultra Lens Cleaning Cloth. This process will leave a slick, smooth surface on the lens making them resistant to smudging and easier to wipe throughout the day.