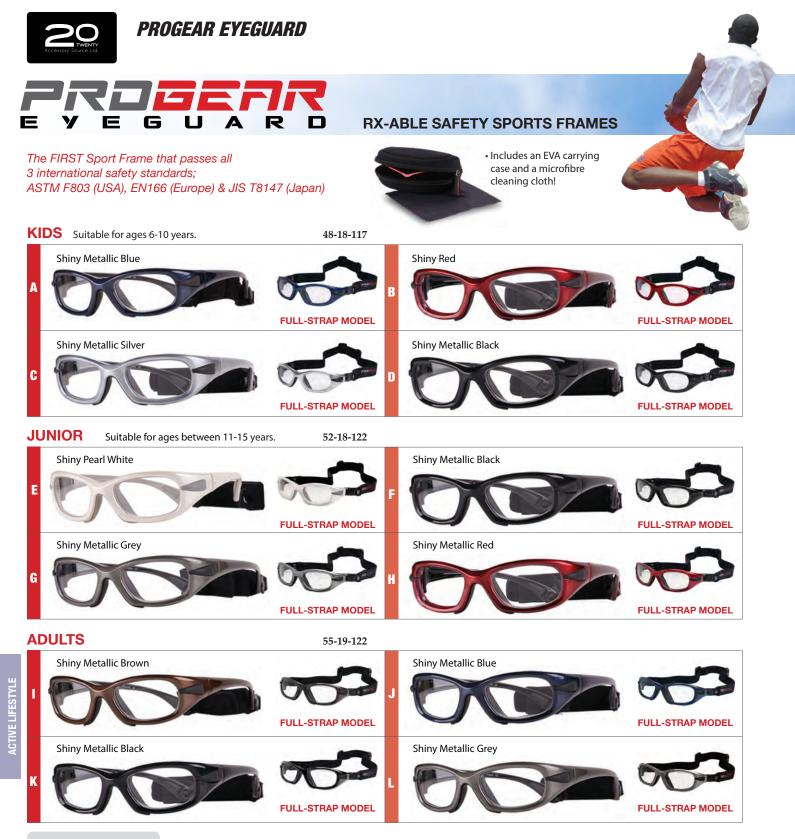

#### **ACTIVE LIFESTYLE**

| PROGEAR EYEGUARD       | 63 |
|------------------------|----|
| <b>PROGEAR OPTICAL</b> | 65 |
| SAFETY                 | 69 |
| SWIM/DIVE              | 70 |