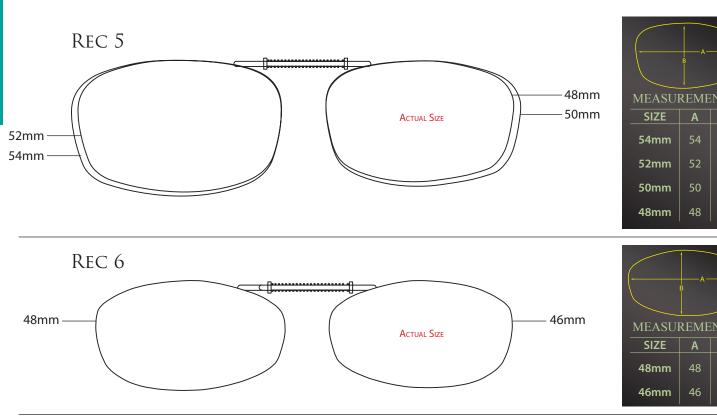

## We'll match your frame

Polarized Lens

All Cocoons<sup>®</sup> clip-ons are available in gunmetal frame w/grey lenses and bronze frame w/brown lenses combinations.

Lens Colours: Grey Brown

Rec 15

54

Copyright © 2014 20/20 Accessory Source LTD.

All Cocoons<sup>®</sup> clip-ons are available in gunmetal frame w/grey lenses and bronze frame w/brown lenses combinations.

Lens Colours: Grey Brown

**Polarized Lens** 

OVAL 4

OVAL 5

## Clip-On Fitting Kit

The 42 piece Cocoons® fitting kit features an integrated sizing guide keeping clips organized and accessible. Ask how you can receive this product free. Cocoons<sup>®</sup> clip-ons sunwear collection features scratchresistant, optically correct Polaré<sup>®</sup> lenses that completely eliminate glare and eradicate harsh UV light.

Cocoons<sup>®</sup> clip-ons feature:

- Polaré® Polarized Len
  - UN/400 Drotostion
- Scratch Resistant Freeflow™ Bridge Syste