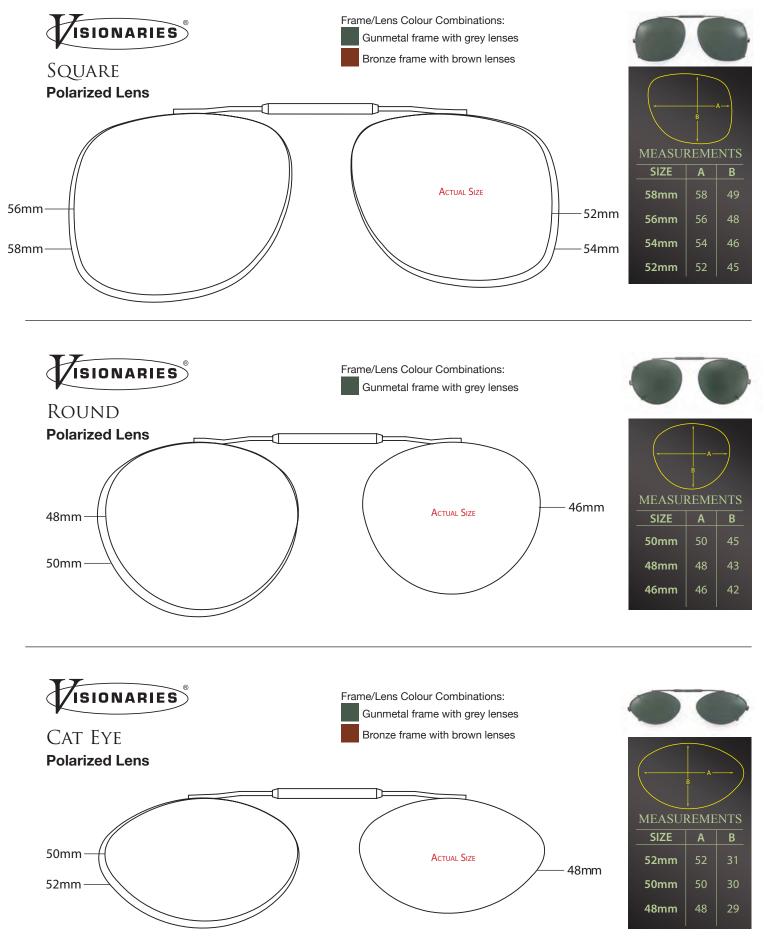

#### **SUN & UV PROTECTION**

| CLIP-ONS                                   | 7  |
|--------------------------------------------|----|
| KIDS CLIP-ONS                              | 15 |
| FLIP UPS/INSTANT SUNGLASSES/POST MYDRIATIC | 16 |
| COCOONS CLIP-ONS                           | 18 |
| OVERGLASSES / LOW VISION                   | 23 |
| SMARTY RXABLE SUNGLASSES                   | 30 |
| PROTEKT KIDS                               | 33 |
| GOLFOCAL/BIFOCAL                           | 35 |