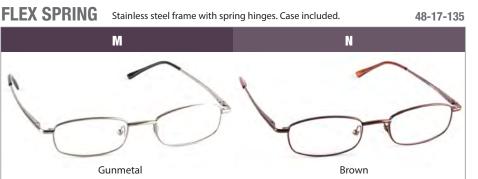

#### **UNISEX READERS**

#### **FUSION**

#### 53-17-140

Semi-rimless ophthalmic Monel frame with interchangeable polycarbonate reading lenses and TR-90 temples. Includes polycarbonate reading lenses with A/R bakcoat.

Red

50-18-135

Semi-rimless ophthalmic Monel frame with interchangeable polycarbonate reading lenses and TR-90 temples. Includes polycarbonate reading lenses with A/R bakcoat.

Black

Do you offer Custom Readers to your patients?

**REPLACEMENT TEMPLES** Switch the look of your Fusion frames with our TR-90 interchangeable temples.