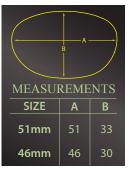

#### Perception® MIRROR LENS CLIP-ONS

20/20 is proud to be the exclusive Canadian distributor of Perception® Mirrored Clip-Ons from Shade Control®. The clip-ons are available with a copper driving lens and a bronze frame in our most popular shapes and sizes.

SUN & UV PROTECTION

 $\mathbf{From}\,\mathbf{20/20}$ Ask how you can become a

Perception® Mirror Lens Clip-On dealer.

clip-on organization.

**SUN & UV PROTECTION** 

The naked truth is always better than the best dressed lie. Ann Landers