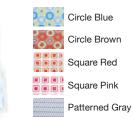

#### LENS CLEANING CLOTHS

**EYEGLASS CLEANING SUPPLIES** 

|   | DIMENSIONS     |      | 10cm<br>x<br>15cm | 10cm<br>x<br>18cm | 15cm<br>x<br>15cm | 15cm<br>x<br>18cm | 30cm<br>x<br>30cm |
|---|----------------|------|-------------------|-------------------|-------------------|-------------------|-------------------|
|   | Colours        |      | Rounded           | Zig Zag           | Rounded           | Rounded           | Rounded           |
| A | Circle Blue    | 0.0. | •                 | •                 |                   | •                 |                   |
| B | Circle Pink    | 888  |                   | •                 |                   |                   |                   |
| C | Circle Brown   | းေ   | •                 |                   |                   | •                 |                   |
| D | Square Red     |      |                   |                   |                   | •                 |                   |
| E | Square Pink    |      | •                 | •                 |                   | •                 |                   |
| F | Square Brown   |      | •                 | •                 |                   |                   |                   |
| G | Pattern Brown  | -    | •                 |                   |                   |                   |                   |
| H | Pink Watermark | 100  |                   |                   | •                 |                   |                   |
|   | Mint Watermark | 5.3  |                   |                   | •                 |                   |                   |
| J | Blue Watermark | 1000 |                   |                   | •                 |                   |                   |
| K | Light Grey     |      | •                 | •                 |                   | •                 | •                 |
| L | Navy Blue      |      | •                 | •                 |                   | •                 | •                 |
| М | Orange         |      | •                 | •                 |                   | •                 | •                 |
| N | Khaki          |      | •                 | •                 |                   | •                 | •                 |
| 0 | Black          |      | •                 | •                 |                   | •                 | •                 |
| Р | Bottle Green   |      | •                 | •                 |                   | •                 | •                 |
| Q | Green          |      | •                 | •                 |                   | •                 | •                 |
| R | Pink           |      | •                 | •                 |                   | •                 | •                 |
| S | Wine           |      | •                 | •                 |                   | •                 | •                 |
| Т | Violet         |      | •                 | •                 |                   | •                 | •                 |
| U | Gold           |      | •                 | •                 |                   | •                 | •                 |
| V | Royal Blue     |      | •                 | •                 |                   | •                 | •                 |
| W | Light Blue     |      |                   | •                 |                   | •                 |                   |
| X | Red            |      |                   | •                 |                   | •                 |                   |