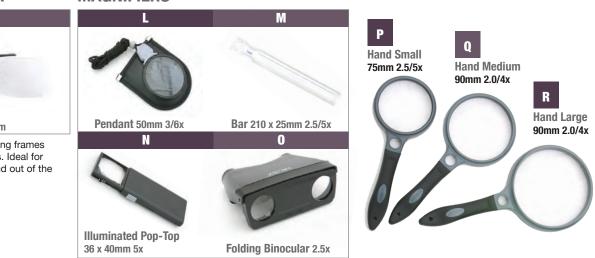

cluded.



A distinguished style in a classic two-tone colour design with polycarbonate temples. Case included. **KENNEDY** 53-19-143



**EXEC** 

Classic yet modern, this reader boasts vintage flair, with its acetate frame front and spring hinge temples in Red or Black.







Navy Blue

**UNISEX READERS** 







52-18-135



#### LOTUS

Attractively styled to assist patients with makeup application. The single lens flips from eye to eye for easy use. Case included. 53-15-135

#### MAKEUP

Attractively styled to assist patients with makeup application. Each lens folds down independently. Case included.



#### **CLIP-ON READER\***



\* Clips on to patients' existing frames to provide reading powers. Ideal for computer use. Flips up and out of the way when not in use.

#### MAGNIFIERS





CORDS & CHAIN





#### FILAO CHAINS













DANTE ALIGHIERI



#### **CHAINS**





#### **BROOCH HOLDERS**



Free stand with chain purchase over \$250



Our GK<sup>™</sup> Bali Collection is a product with a message: "what comes around goes around". Hancrafted in Bali; partial proceeds from every 20/20 purchase helps to fund Pelangi School; providing schooling to families in need. These sterling 92.5 silver holders are available in two different pendant styles and offer ultra-suede cords in four different colours; Blue, Green, Brown and Black.

















ARC system<sup>™</sup> 14"/16"/18" long Includes both temple ends Clear Yellow

\*Floatation Factor:

CFF +1 (1-2 floating pieces): smaller plastic frames (.04kg - .06kg), smaller metal frames (.02kg - .03kg) CFF +2 (2-3