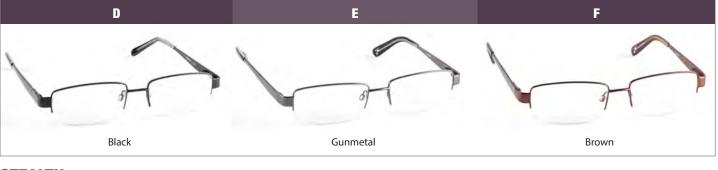

us support many initiatives. Foundation Fighting Blindess, IVVC Zambia Eye Mission | 2014



LADIES READERS

#### KRIYA

Semi-rimless rectangular ophthalmic quality frame made from pure titanium and hand-made acetate. Ultra light and durable for a comfortable wear. Kriya reading lens with A/R back coat. Case and cloth included.



#### The Ultimate Reader Category\* offers ophthalmic frames with reading lenses inserted.



Copyright © 20/20 Accessory Source LTD.









52-15-142



It's not what you look at that matters, it's what you see.

Henry David Thoreau



BENZ

A European style stainless frame with TR 90 temples is high-fashion and super comfortable! Case included.

47-22-151





Men's ophthalmic semi-rimless reader. New CR-39 lens with A/R backcoat. Case included.

55-17-140





53-19-140









48-15-142



#### MENS READERS/UNISEX READERS





**The Ultimate Reader Category\*** offers ophthalmic frames with reading lenses inserted. The Tony<sup>46</sup> and Tony<sup>47</sup> have a two-tone acetate frame and a solid tortoise acetate frame. Both models use a unique 100% Titanium"U FLEX" technology. The high-guality design provides a distinctive combination of comfort, fit, and style.



#### \*ROGUE

With smooth lines, pleasing aesthetics, and light-as-a-feather construction, the Rogue frame feels like it's meant to be a part of you. A full TR90 frame makes for a super light and flexible frame, letting you experience the ultimate in comfort. Includes polycarbonate reading lenses with A/R backcoat. 53-16-140



**20** Pre-cut Reading Lenses with A/R Backcoat