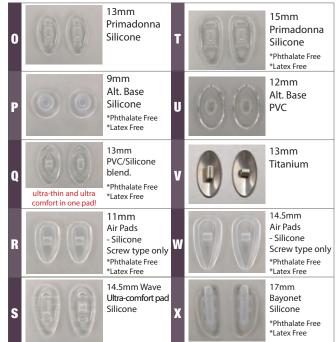

raditional full-surface pads and helps to prevent skin allergies and acne, making them great for people with sensitive skin.
- TPU is easy to clean, combined with limited surface contact with the skin, the nose pads significantly decrease oil and bacterial build-up.
- The Nose pad's frosted surface, together with its premium cushion design, prevents glasses from slipping on the nose as well as allows for greater ease in breathing for the wearer.

C





Snap-In type



12.5mm Snap-In type



12.5mm Screw-In type

#### **VALUE PACKS**



#### STRAP BRIDGES / 5per pack

Child Size



## STICK-ON NOSE PADS

D



#### **SADDLE BRIDGES / 3 per pack**







## PREMIUM GERMAN NOSE PADS

All styles available in snap and screw where applicable unless noted.





## **GERMAN SPECIALTY NOSE PADS**



A friend is one who knows YOU AND LOVES YOU JUST THE SAME

Elbert Hubbard

SPECIALTY NOSE PADS



15mm B&L PVC

> 78 Copyright © 20/20 Accessory Source LTD.











# Contact US



# for all your •••• display needs.

## **DISPLAY SYSTEMS**

Introducing the Protekt<sup>™</sup> Optical Display System. This new system utilizes stainless steel and anodized aluminum componentry to create an updated and contemporary dispensary look. Frames are held by the patented Eyeglass Support Pod (ESP) which allows frames to be displayed in several different ways; 1. By the bridge. 2. By the temple tips 3. By the temple tips (thin frames) and 4. For clip-ons. This flexibility combined with various mounting options allow a dispensary to be re-created and refreshed at no additional cost! Long lasting com