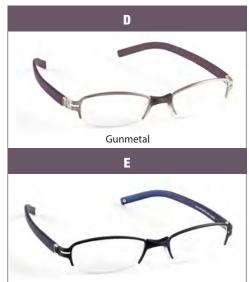

#### Perception® MIRROR LENS CLIP-ONS

20/20 is proud to be the exclusive Canadian distributor of Perception® Mirrored Clip-Ons from Shade Control®. The clip-ons are available with a copper driving lens and a bronze frame in our most popular shapes and sizes.

## We'll match your frame

Polarized Lens

All Cocoons<sup>®</sup> clip-ons are available in gunmetal frame w/grey lenses and bronze frame w/brown lenses combinations.

Lens Colours: Grey Brown

Rec 15

54

Copyright © 2014 20/20 Accessory Source LTD.

All Cocoons<sup>®</sup> clip-ons are available in gunmetal frame w/grey lenses and bronze frame w/brown lenses combinations.

Lens Colours: Grey Brown

**Polarized Lens** 

OVAL 4

OVAL 5