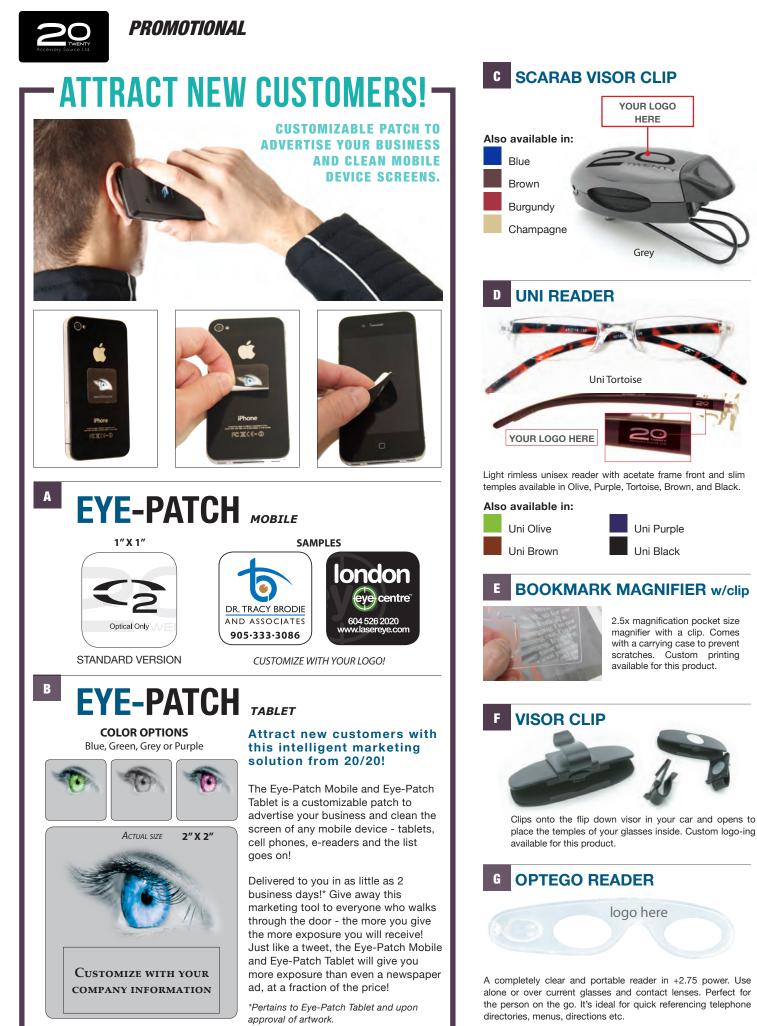

## CUSTOM PRINTING GUIDELINES

- A separate plate / dye is required for all embossing and pad printing orders.
- Artwork only is required for labelling orders.
- Allow 2-4 weeks delivery on all new orders which require new graphics.
- Allow 1 week delivery for re-orders using existing graphics.
- An initial, one time dye charge will apply to all orders which require a new embossing and/or printing plate.
- A printing charge will apply to orders under mimimum quantites for embossing, pad printing or labelling.