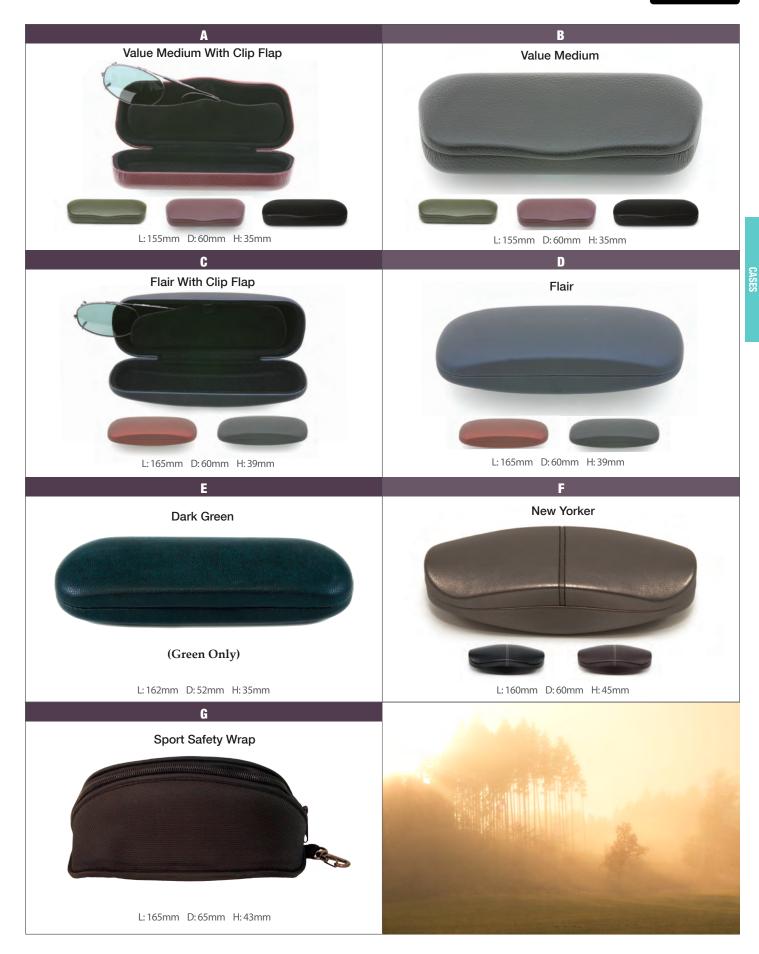

#### CASES

| UNISEX |
|--------|
| LADIES |
| MENS   |
| TEENS  |
| KIDS45 |

**SUN & UV PROTECTION** 

<sup>\*</sup> L= Outside Case Length; D= Outside Case Depth; H= Outside Case Height; W=Outside Case Width.

MENS VINYL CASES

Boxes are a mix of both black and brown unless otherwise stated.