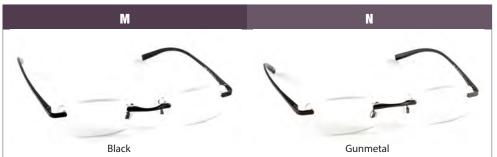

#### KRIYA

Semi-rimless rectangular ophthalmic quality frame made from pure titanium and hand-made acetate. Ultra light and durable for a comfortable wear. Kriya reading lens with A/R back coat. Case and cloth included.

#### The Ultimate Reader Category\* offers ophthalmic frames with reading lenses inserted.

Copyright © 20/20 Accessory Source LTD.

52-15-142

It's not what you look at that matters, it's what you see.

Henry David Thoreau

BENZ

A European style stainless frame with TR 90 temples is high-fashion and super comfortable! Case included.

47-22-151

Men's ophthalmic semi-rimless reader. New CR-39 lens with A/R backcoat. Case included.

55-17-140

53-19-140

48-15-142