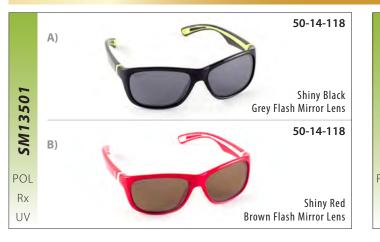

#### PROTEKT<sup>™</sup> SUPER KIDS

#### **UV 400 Protection**

The Protekt<sup>™</sup> SUPER KIDS collection is a premium children's sunglass constructed of durable TR-90 frame material with polycarbonate lenses transmitting a minimum of 80% of visible light. The low bridge design on the smaller sizes is ideal for the underdeveloped bridge on small children.

Crystal Green

\*Suitable for kids between 0 to 3 years of age

\*Suitable for kids between 3 to 6 years of age

\*Suitable for kids between 6 to 9 years of age

#### KIDS POLARIZED SUNGLASSES

#### **PROTEKT<sup>™</sup> SUPER KIDS**

**UV 400 Protection** 

The **Protekt<sup>™</sup> SUPER KIDS POLARIZED** collection is a premium childrens sunglass constructed of durable TR-90 frame material with polarized polycarbonate lenses transmitting a minimum of 80% of visible light. The low bridge design on the smaller sizes is ideal for the under developed bridge on small children.

#### Mini Adult Styles - For kids who want to Look like Mum & Dad !

\*Suitable for kids between 3 to 6 years of age

\*Suitable for kids between 6 to 9 years of age

"From what we get, we can make a living; What we give, however, makes a life." - Arthur Ashe