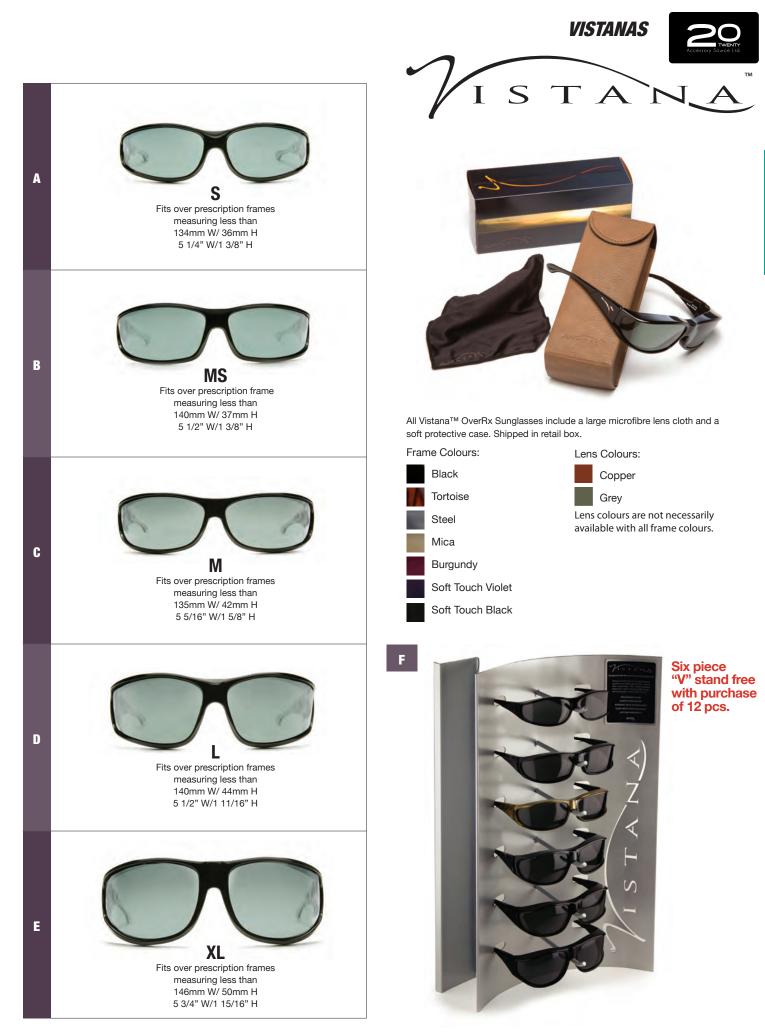

TA

Vistana<sup>™</sup> features patented frame designs that incorporate the Polaré® lens system featuring DBT<sup>™</sup> (Dynamic Base Technology) to eliminate the sideshields traditionally associated with OveRx sunglasses. The new revolutionary frame architecture delivers an unobstructed, panoramic view that is not available in current OveRx styles.

The Vistana<sup>™</sup> collection offers optically correct, scratch-resistant grey or amber polarized lenses. All frames feature Flex2Fit® adjustable temples for extended wear, comfort and a secure fit.

FLEX2FIT® temples allow for customized adjustment of the temples, delivering a secure and comfortable fit, even during extended wear.

Engineered to fit over various shapes and sizes of prescription eyewear, luxuriously providing 360° of advanced UV Protection.

B

S – STREAMLINE Fits over prescription frames measuring less than 128mm W/ 38mm H 5" W/1 1/2" H MS – MINI SLIM Fits over prescription frames measuring less than 125mm W/ 35mm H 4 15/16" W/1 3/8" H M – SLIM LINE Fits over prescription frames measuring less than 133mm W/ 39mm H 5 1/4" W/1 1/2" H **ML – WIDE LINE** Fits over prescription frames measuring less than 144mm W/ 36mm H 5 11/16" W/1 7/16" H **New MX - STYLE LINE** Fits over prescription frames measuring less than 142 W/ 39mm H 5.5"W / 1.5"H L – PILOT

Fits over prescription frames measuring less than 138mm W/ 48mm H 5 7/16" W/1 7/8" H