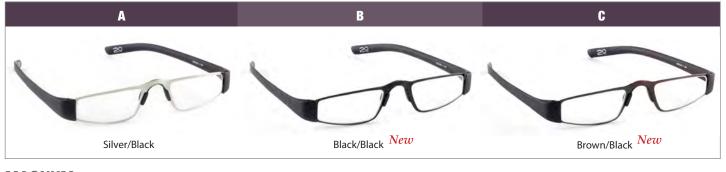

ply to orders under mimimum quantites for embossing, pad printing or labelling.





Your support helps us support many initiatives. Foundation Fighting Blindess, IVVC Zambia Eye Mission | 2014



LADIES READERS

#### KRIYA

Semi-rimless rectangular ophthalmic quality frame made from pure titanium and hand-made acetate. Ultra light and durable for a comfortable wear. Kriya reading lens with A/R back coat. Case and cloth included.



#### The Ultimate Reader Category\* offers ophthalmic frames with reading lenses inserted.



Copyright © 20/20 Accessory Source LTD.









52-15-142



It's not what you look at that matters, it's what you see.

Henry David Thoreau



BENZ

A European style stainless frame with TR 90 temples is high-fashion and super comfortable! Case included.

47-22-151





Men's ophthalmic semi-rimless reader. New CR-39 lens with A/R backcoat. Case included.

55-17-140





53-19-140









48-15-142



#### MENS READERS/UNISEX READERS





**The Ultimate Reader Category\*** offers ophthalmic frames with reading lenses inserted. The Tony<sup>46</sup> and Tony<sup>47</sup> have a two-tone acetate frame and a solid tortoise acetate frame. Both models use a unique 100% Titanium"U FLEX" technology. The high-guality design provides a distinctive combination of comfort, fit, and style.



#### \*ROGUE

With smooth lines, pleasing aesthetics, and light-as-a-feather construction, the Rogue frame feels like it's meant to be a part of you. A full TR90 frame makes for a super light and flexible frame, letting you experience the ultimate in comfort. Includes polyc