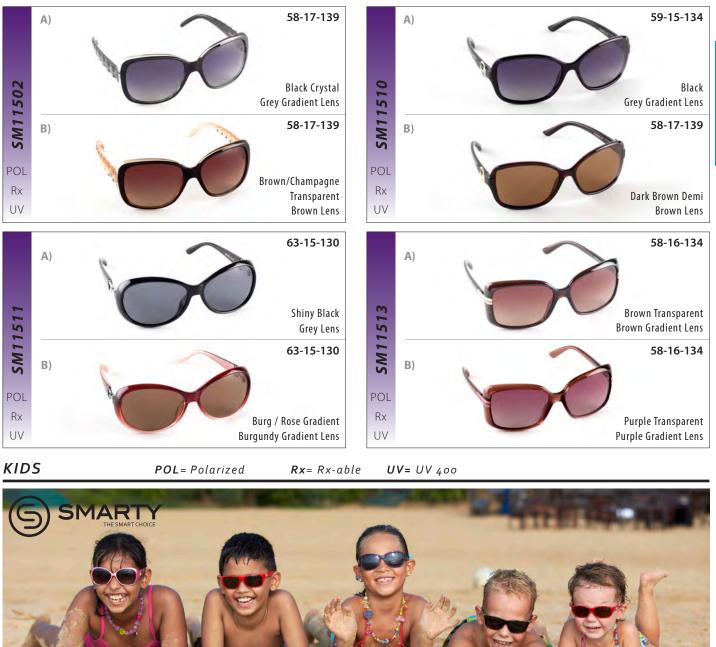

#### SMARTY RX-ABLE SUNGLASSES

MENS

SM10004

POL

Rx

UV

SM10012

POL Rx

UV

SM10016

POL

Rx

UV

A)

B)

A)

B)

A)

B)

In today's world, sunglasses are perceived as a stylish fashion accessory. In reality, they are a key element to maintaining healthy eyes.

**SMARTY** has been developed over many years of sunglass experience. The design focus is a fusion of wearable styles and superior quality at a great affordable price for the entire family. Our newest collection features high quality polarized lenses blocking 100% of glare and guaranteed UV protection up to 400nm. This helps reduce eye fatigue and provides greater visual definition with accurate colour perception. Case and cloth included.

All models are fully Rx-able.

EXCLUSIVE SUPPLIER

#### SMARTY RX-ABLE SUNGLASSES

SUN & UV PROTECTION

#### SMARTY RX-ABLE SUNGLASSES

POL = Polarized Rx = Rx-able UV = UV 400