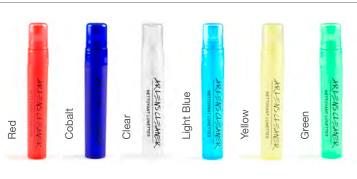

**PROTEKT CORDS** 

## PROT = KT<sup>™</sup>

| Α                                                      | В                                                                                                                                                                                                                                                                                                                                                                                                                                                                                                                                                                                                                                                                                                                                                                                                                                                                                                                                                                                                                                                                                                                                                                                                                                                                                                                                                                                                                                                                                                                                                                                                                                                                                                                                                                                                                                                                                                                                                                                                                                                                                                                                |
|--------------------------------------------------------|----------------------------------------------------------------------------------------------------------------------------------------------------------------------------------------------------------------------------------------------------------------------------------------------------------------------------------------------------------------------------------------------------------------------------------------------------------------------------------------------------------------------------------------------------------------------------------------------------------------------------------------------------------------------------------------------------------------------------------------------------------------------------------------------------------------------------------------------------------------------------------------------------------------------------------------------------------------------------------------------------------------------------------------------------------------------------------------------------------------------------------------------------------------------------------------------------------------------------------------------------------------------------------------------------------------------------------------------------------------------------------------------------------------------------------------------------------------------------------------------------------------------------------------------------------------------------------------------------------------------------------------------------------------------------------------------------------------------------------------------------------------------------------------------------------------------------------------------------------------------------------------------------------------------------------------------------------------------------------------------------------------------------------------------------------------------------------------------------------------------------------|
| PROTEKT <sup>™</sup> Sport Elastic<br>*Latex free ends | PROTEKT <sup>™</sup> Metal with Stone<br>Black w/black                                                                                                                                                                                                                                                                                                                                                                                                                                                                                                                                                                                                                                                                                                                                                                                                                                                                                                                                                                                                                                                                                                                                                                                                                                                                                                                                                                                                                                                                                                                                                                                                                                                                                                                                                                                                                                                                                                                                                                                                                                                                           |
|                                                        |                                                                                                                                                                                                                                                                                                                                                                                                                                                                                                                                                                                                                                                                                                                                                                                                                                                                                                                                                                                                                                                                                                                                                                                                                                                                                                                                                                                                                                                                                                                                                                                                                                                                                                                                                                                                                                                                                                                                                                                                                                                                                                                                  |
| C                                                      | D                                                                                                                                                                                                                                                                                                                                                                                                                                                                                                                                                                                                                                                                                                                                                                                                                                                                                                                                                                                                                                                                                                                                                                                                                                                                                                                                                                                                                                                                                                                                                                                                                                                                                                                                                                                                                                                                                                                                                                                                                                                                                                                                |
| PROTEKT <sup>™</sup> Sport                             | PROTEKT <sup>™</sup> New Collection                                                                                                                                                                                                                                                                                                                                                                                                                                                                                                                                                                                                                                                                                                                                                                                                                                                                                                                                                                                                                                                                                                                                                                                                                                                                                                                                                                                                                                                                                                                                                                                                                                                                                                                                                                                                                                                                                                                                                                                                                                                                                              |
| Thin Black                                             |                                                                                                                                                                                                                                                                                                                                                                                                                                                                                                                                                                                                                                                                                                                                                                                                                                                                                                                                                                                                                                                                                                                                                                                                                                                                                                                                                                                                                                                                                                                                                                                                                                                                                                                                                                                                                                                                                                                                                                                                                                                                                                                                  |
| Thin Brown                                             | Multi-coloured                                                                                                                                                                                                                                                                                                                                                                                                                                                                                                                                                                                                                                                                                                                                                                                                                                                                                                                                                                                                                                                                                                                                                                                                                                                                                                                                                                                                                                                                                                                                                                                                                                                                                                                                                                                                                                                                                                                                                                                                                                                                                                                   |
|                                                        |                                                                                                                                                                                                                                                                                                                                                                                                                                                                                                                                                                                                                                                                                                                                                                                                                                                                                                                                                                                                                                                                                                                                                                                                                                                                                                                                                                                                                                                                                                                                                                                                                                                                                                                                                                                                                                                                                                                                                                                                                                                                                                                                  |
| E<br>PROTEKT <sup>™</sup> Elastic                      | F<br>PROTEKT <sup>™</sup> Silk                                                                                                                                                                                                                                                                                                                                                                                                                                                                                                                                                                                                                                                                                                                                                                                                                                                                                                                                                                                                                                                                                                                                                                                                                                                                                                                                                                                                                                                                                                                                                                                                                                                                                                                                                                                                                                                                                                                                                                                                                                                                                                   |
| Red                                                    | Grey                                                                                                                                                                                                                                                                                                                                                                                                                                                                                                                                                                                                                                                                                                                                                                                                                                                                                                                                                                                                                                                                                                                                                                                                                                                                                                                                                                                                                                                                                                                                                                                                                                                                                                                                                                                                                                                                                                                                                                                                                                                                                                                             |
| Orange                                                 | Green                                                                                                                                                                                                                                                                                                                                                                                                                                                                                                                                                                                                                                                                                                                                                                                                                                                                                                                                                                                                                                                                                                                                                                                                                                                                                                                                                                                                                                                                                                                                                                                                                                                                                                                                                                                                                                                                                                                                                                                                                                                                                                                            |
|                                                        |                                                                                                                                                                                                                                                                                                                                                                                                                                                                                                                                                                                                                                                                                                                                                                                                                                                                                                                                                                                                                                                                                                                                                                                                                                                                                                                                                                                                                                                                                                                                                                                                                                                                                                                                                                                                                                                                                                                                                                                                                                                                                                                                  |
| G<br>PROTEKT <sup>™</sup> Leather                      | H<br>PROTEKT <sup>™</sup> Apache                                                                                                                                                                                                                                                                                                                                                                                                                                                                                                                                                                                                                                                                                                                                                                                                                                                                                                                                                                                                                                                                                                                                                                                                                                                                                                                                                                                                                                                                                                                                                                                                                                                                                                                                                                                                                                                                                                                                                                                                                                                                                                 |
| Black                                                  | Red                                                                                                                                                                                                                                                                                                                                                                                                                                                                                                                                                                                                                                                                                                                                                                                                                                                                                                                                                                                                                                                                                                                                                                                                                                                                                                                                                                                                                                                                                                                                                                                                                                                                                                                                                                                                                                                                                                                                                                                                                                                                                                                              |
| Brown                                                  | Green<br>3 (A) + 3 (A) + |
|                                                        | Blue                                                                                                                                                                                                                                                                                                                                                                                                                                                                                                                                                                                                                                                                                                                                                                                                                                                                                                                                                                                                                                                                                                                                                                                                                                                                                                                                                                                                                                                                                                                                                                                                                                                                                                                                                                                                                                                                                                                                                                                                                                                                                                                             |
|                                                        |                                                                                                                                                                                                                                                                                                                                                                                                                                                                                                                                                                                                                                                                                                                                                                                                                                                                                                                                                                                                                                                                                                                                                                                                                                                                                                                                                                                                                                                                                                                                                                                                                                                                                                                                                                                                                                                                                                                                                                                                                                                                                                                                  |
| PROTEKT <sup>™</sup> Premium Nylon                     |                                                                                                                                                                                                                                                                                                                                                                                                                                                                                                                                                                                                                                                                                                                                                                                                                                                                                                                                                                                                                                                                                                                                                                                                                                                                                                                                                                                                                                                                                                                                                                                                                                                                                                                                                                                                                                                                                                                                                                                                                                                                                                                                  |
| Navy                                                   | <b>Art</b> enables us to <b>find ourselves</b><br>and <b>lose ourselves</b> at the same time.                                                                                                                                                                                                                                                                                                                                                                                                                                                                                                                                                                                                                                                                                                                                                                                                                                                                                                                                                                                                                                                                                                                                                                                                                                                                                                                                                                                                                                                                                                                                                                                                                                                                                                                                                                                                                                                                                                                                                                                                                                    |
| Black                                                  | Thomas Merton                                                                                                                                                                                                                                                                                                                                                                                                                                                                                                                                                                                                                                                                                                                                                                                                                                                                                                                                                                                                                                                                                                                                                                                                                                                                                                                                                                                                                                                                                                                                                                                                                                                                                                                                                                                                                                                                                                                                                                                                                                                                                                                    |
| Brown                                                  |                                                                                                                                                                                                                                                                                                                                                                                                                                                                                                                                                                                                                                                                                                                                                                                                                                                                                                                                                                                                                                                                                                                                                                                                                                                                                                                                                                                                                                                                                                                                                                                                                                                                                                                                                                                                                                                                                                                                                                                                                                                                                                                                  |
|                                                        |                                                                                                                                                                                                                                                                                                                                                                                                                                                                                                                                                                                                                                                                                                                                                                                                                                                                                                                                                                                                                                                                                                                                                                                                                                                                                                                                                                                                                                                                                                                                                                                                                                                                                                                                                                                                                                                                                                                                                                                                                                                                                                                                  |