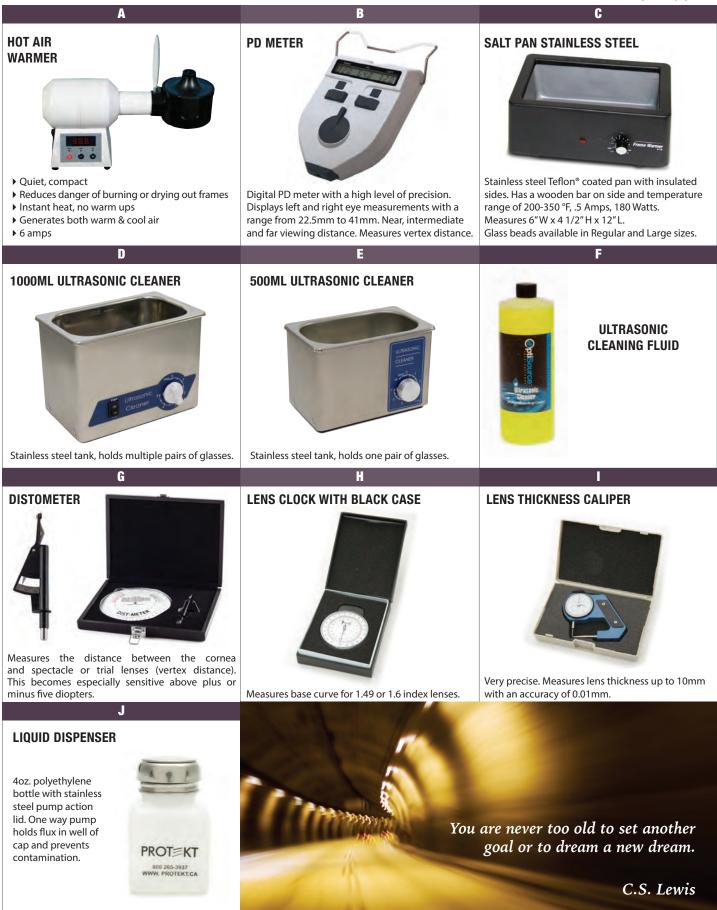

#### LAB SUPPLIES

| TOOLS            | 71 |
|------------------|----|
| LAB CONSUMABLES  | 72 |
| EQUIPMENT        | 73 |
| LENSES           | 74 |
| TINTING SUPPLIES | 75 |
| REPAIR PARTS     | 76 |