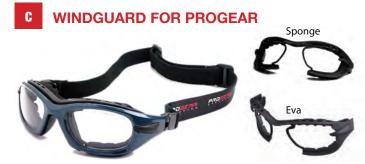

for easy Rx lens glazing
- 3mm centre-thickness impact resistant polycarbonate lens with UV
- Anti-fog and scratch-resistant hard coats
- Slanted V-shape groove (1.6mm higher back wall) for high impact lens retention
- Stainless steel rim lock barrel and screw
- Detachable front shock damper and inner safety side-cushion

- Hypoallergenic extended soft nose pad for extra protection
- Headband engagement lock
- Adjustable Velcro headband in stretchable wet-suit material (washable)
- Frame material is high viscosity polycarbonate for added impact resistance
- Anti-slip TPR temple pad

Copyright © 2014 20/20 Accessory Source LTD.





A PROGEAR DISPLAY



Call us today and ask us about our new *7-piece Fitting kit*!

RECEIVE OFFICIAL FIFA SIZE 5 SOCCER BALL WITH OPTION 3 (PROGEAR COMPLETE)





ProGear Eyeguards\* conform to the stringent sport safety requirements of ASTM Standard F803 for the following sport classes:

| Sports                                                       | Sustains Impact<br>Speed at (meter/sec)                   | Sustains Impact<br>Speed at (mph) |  |
|--------------------------------------------------------------|-----------------------------------------------------------|-----------------------------------|--|
| Squash Basketball<br>Badminton Volleyball<br>Handball Soccer | 40                                                        | 90                                |  |
| Racquetball<br>Paddleball                                    | 40                                                        | 90                                |  |
| Baseball<br