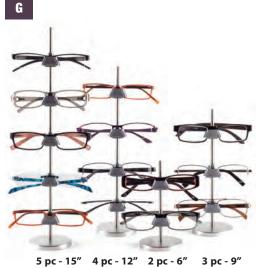

#### DISPLAYS

| DISPLAY PANELS / FLOOR DISPLAYS | 81 |
|---------------------------------|----|
| DISPLAY RODS / LOCKING RODS     | 83 |
| CUSTOM DISPLAYS                 | 85 |
| STORAGE SOLUTIONS               | 86 |
| COUNTER DISPLAYS                | 87 |
| MIRRORS                         | 88 |
|                                 |    |