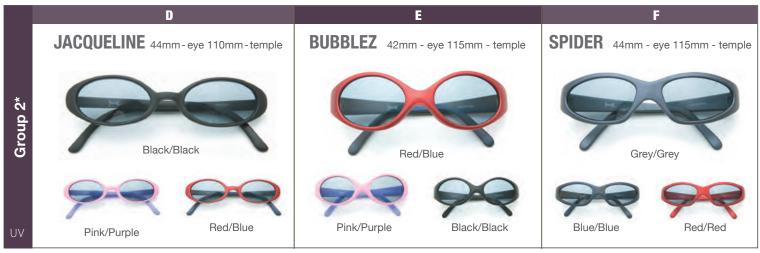

#### **PROTEKT<sup>™</sup> SUPER KIDS**

**UV 400 Protection** 

The **Protekt<sup>™</sup> SUPER KIDS POLARIZED** collection is a premium childrens sunglass constructed of durable TR-90 frame material with polarized polycarbonate lenses transmitting a minimum of 80% of visible light. The low bridge design on the smaller sizes is ideal for the under developed bridge on small children.

#### Mini Adult Styles - For kids who want to Look like Mum & Dad !

\*Suitable for kids between 3 to 6 years of age

\*Suitable for kids between 6 to 9 years of age

"From what we get, we can make a living; What we give, however, makes a life." - Arthur Ashe