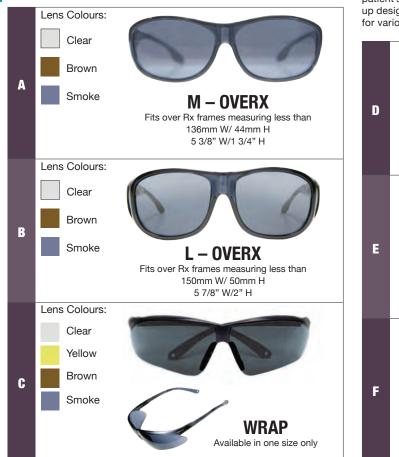

B

S – STREAMLINE Fits over prescription frames measuring less than 128mm W/ 38mm H 5" W/1 1/2" H MS – MINI SLIM Fits over prescription frames measuring less than 125mm W/ 35mm H 4 15/16" W/1 3/8" H M – SLIM LINE Fits over prescription frames measuring less than 133mm W/ 39mm H 5 1/4" W/1 1/2" H **ML – WIDE LINE** Fits over prescription frames measuring less than 144mm W/ 36mm H 5 11/16" W/1 7/16" H **New MX - STYLE LINE** Fits over prescription frames measuring less than 142 W/ 39mm H 5.5"W / 1.5"H L – PILOT

Fits over prescription frames measuring less than 138mm W/ 48mm H 5 7/16" W/1 7/8" H