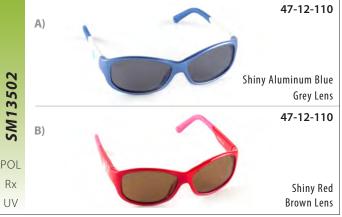

#### PROTEKT<sup>™</sup> SUPER KIDS

#### **UV 400 Protection**

The Protekt<sup>™</sup> SUPER KIDS collection is a premium children's sunglass constructed of durable TR-90 frame material with polycarbonate lenses transmitting a minimum of 80% of visible light. The low bridge design on the smaller sizes is ideal for the underdeveloped bridge on small children.

Crystal Green

\*Suitable for kids between 0 to 3 years of age

\*Suitable for kids between 3 to 6 years of age

\*Suitable for kids between 6 to 9 years of age