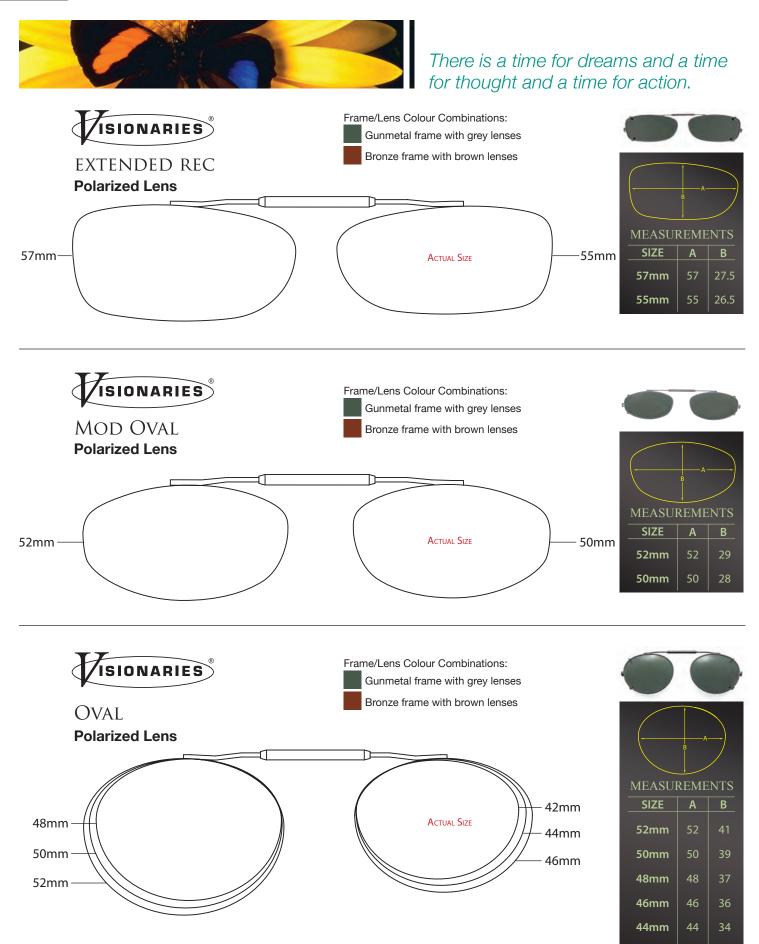

#### **SUN & UV PROTECTION**

| CLIP-ONS                                   | 7  |
|--------------------------------------------|----|
| KIDS CLIP-ONS                              | 15 |
| FLIP UPS/INSTANT SUNGLASSES/POST MYDRIATIC | 16 |
| COCOONS CLIP-ONS                           | 18 |
| OVERGLASSES / LOW VISION                   | 23 |
| SMARTY RXABLE SUNGLASSES                   | 30 |
| PROTEKT KIDS                               | 33 |
| GOLFOCAL/BIFOCAL                           | 35 |