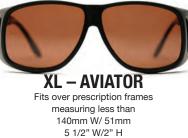

mathbb{R}}$  include a custom soft neoprene case and large lens cloth. Shipped in retail box.







16 pc Floor Display \*Display free with 24 pcs

8 pc Counter Display \*Display free with 12 pcs

B

S – STREAMLINE Fits over prescription frames measuring less than 128mm W/ 38mm H 5" W/1 1/2" H MS – MINI SLIM Fits over prescription frames measuring less than 125mm W/ 35mm H 4 15/16" W/1 3/8" H M – SLIM LINE Fits over prescription frames measuring less than 133mm W/ 39mm H 5 1/4" W/1 1/2" H **ML – WIDE LINE** Fits over prescription frames measuring less than 144mm W/ 36mm H 5 11/16" W/1 7/16" H **New MX - STYLE LINE** Fits over prescription frames measuring less than 142 W/ 39mm H 5.5"W / 1.5"H L – PILOT

Fits over prescription frames measuring less than 138mm W/ 48mm H 5 7/16" W/1 7/8" H



#### COCOONS LOW VISION







#### LEMON

Maximizes brightness and enhances contrast in low light conditions to improve visual acuity. The lens allows 82% light transmission and provides 100% UVA/UVB protection. Blocks 40% of blue light and all visible light up to 470nm.

#### ORANGE

Maximizes contrast enhancement by intensifying backgrounds to improve object definition and clarity. The lens allows 34% light transmission and provides 100% UVA/UVB protection. Blocks 100% of blue light and all visible light up to 520nm.

#### HAZELNUT

Reduces glare and provides heightened contrast when used for indoor and outdoor applications. Ideal for variable light conditions requiring both glare control and contrast enhancement. The lens allows 18% visible light transmission and provides 100% UVA/UV