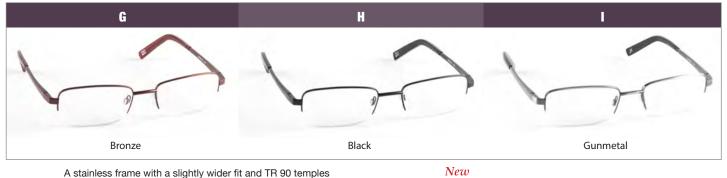

y initiatives. Foundation Fighting Blindess, IVVC Zambia Eye Mission | 2014



LADIES READERS

#### KRIYA

Semi-rimless rectangular ophthalmic quality frame made from pure titanium and hand-made acetate. Ultra light and durable for a comfortable wear. Kriya reading lens with A/R back coat. Case and cloth included.



#### The Ultimate Reader Category\* offers ophthalmic frames with reading lenses inserted.



Copyright © 20/20 Accessory Source LTD.









52-15-142



It's not what you look at that matters, it's what you see.

Henry David Thoreau



BENZ

A European style stainless frame with TR 90 temples is high-fashion and super comfortable! Case included.

47-22-151





Men's ophthalmic semi-rimless reader. New CR-39 lens with A/R backcoat. Case included.

55-17-140





53-19-140









48-15-142



#### MENS READERS/UNISEX READERS





**The Ultimate Reader Category\*** offers ophthalmic frames with reading lenses inserted. The Tony<sup>46</sup> and Tony<sup>47</sup> have a two-tone acetate frame and a solid tortoise acetate frame. Both models use a unique 100% Titanium"U FLEX" technology. The high-guality design provides a distinctive combination of comfort, fit, and style.



#### \*ROGUE

With smooth lines, pleasing aesthetics, and light-as-a-feather construction, the Rogue frame feels like it's meant to be a part of you. A full TR90 frame makes for a super light and flexible frame, letting you experience the ultimate in comfort. Includes polycarbonate reading lenses with A/R backcoat. 53-16-140



**20** Pre-cut Reading Lenses with A/R Backcoat included with