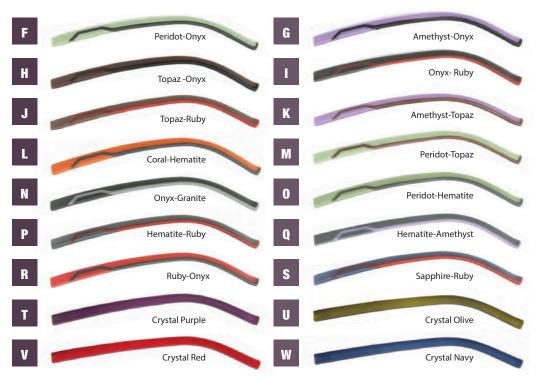

#### COCOONS

**COCOONS**<sup>®</sup>

s u n w e a r

C

D

Ε

F

G

H

П

All Cocoons  $\ensuremath{\mathbb{R}}$  include a custom soft neoprene case and large lens cloth. Shipped in retail box.

16 pc Floor Display \*Display free with 24 pcs

8 pc Counter Display \*Display free with 12 pcs