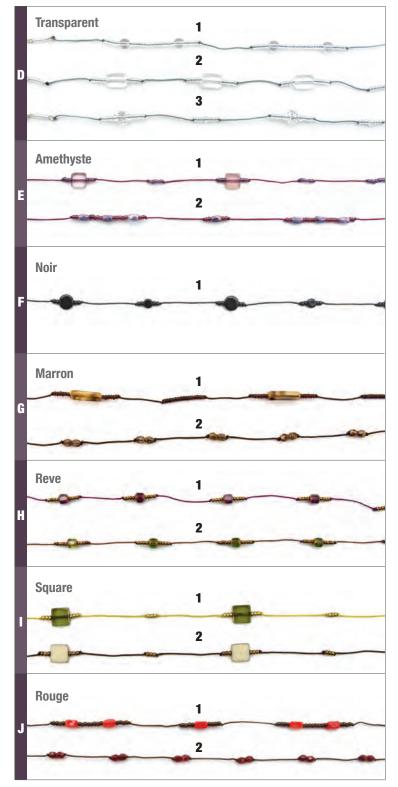

sic two-tone colour design with polycarbonate temples. Case included. **KENNEDY** 53-19-143



**EXEC** 

Classic yet modern, this reader boasts vintage flair, with its acetate frame front and spring hinge temples in Red or Black.







Navy Blue

**UNISEX READERS** 







52-18-135



#### LOTUS

Attractively styled to assist patients with makeup application. The single lens flips from eye to eye for easy use. Case included. 53-15-135

#### MAKEUP

Attractively styled to assist patients with makeup application. Each lens folds down independently. Case included.



#### **CLIP-ON READER\***



\* Clips on to patients' existing frames to provide reading powers. Ideal for computer use. Flips up and out of the way when not in use.

#### MAGNIFIERS





CORDS & CHAIN





#### FILAO CHAINS













DANTE ALIGHIERI



#### **CHAINS**





#### **BROOCH HOLDERS**



Free stand with chain purchase over \$250



Our GK<sup>™</sup> Bali Collection is a product with a message: "what comes around goes around". Hancrafted in Bali; partial proceeds from every 20/20 purchase helps to fund Pelangi School; providing schooling to families in need. These sterling 92.5 silver holders are available in two different pendant styles and offer ultra-suede cords in four different colours; Blue, Green, Brown and Black.

















ARC system<sup>™</sup> 14"/16"/18" long Includes both temple ends Clear Yellow

\*Floatation Factor:

CFF +1 (1-2 floating pieces): smaller plastic frames (.04kg - .06kg), smaller metal frames (.02kg - .03kg) CFF +2 (2-3 floating pieces): medium plastic frames (