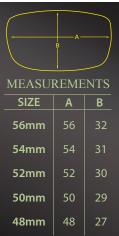

## We'll match your frame

Polarized Lens

All Cocoons<sup>®</sup> clip-ons are available in gunmetal frame w/grey lenses and bronze frame w/brown lenses combinations.

Lens Colours: Grey Brown

Rec 15

54

Copyright © 2014 20/20 Accessory Source LTD.

All Cocoons<sup>®</sup> clip-ons are available in gunmetal frame w/grey lenses and bronze frame w/brown lenses combinations.

Lens Colours: Grey Brown

**Polarized Lens** 

OVAL 4

OVAL 5

## Clip-On Fitting Kit

The 42 piece Cocoons® fitting kit features an integrated sizing guide keeping clips organized and accessible. Ask how you can receive this product free. Cocoons<sup>®</sup> clip-ons sunwear collection features scratchresistant, optically correct Polaré<sup>®</sup> lenses that completely eliminate glare and eradicate harsh UV light.

Cocoons<sup>®</sup> clip-ons feature:

- Polaré® Polarized Len
  - UN/400 Drotostion
- Scratch Resistant Freeflow™ Bridge Syste